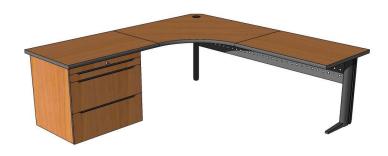

#### ADMINITRATIVE WORKSTATION CONSISTING OF THE FOLLOWING COMPONENTS:

- 1 x Standard core top in Cherry Laminate (1200 x 1200 x 690mm).
- 1 x Rectangular top in Cherry Laminate (1250 x 690mm).
- 1 x Rectangular top in Cherry Laminate (1000 x 690mm).
- 1 x 2-Drawer filing cabinet with pencil drawer.
- 1 x Modesty panel.
- 1 x Column leg reticulated.
- 1 x Cantilever leg non-reticulated