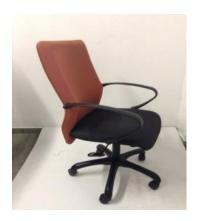

# **CHAIRS**

High Back in PU

Sleigh base in PU (same frame as sleigh base visitor in fabric)

Operator High Back in Fabric

**Operator High Back in Fabric (Side Angle)** 