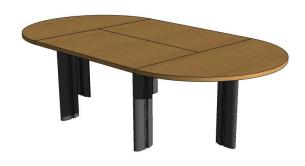

#### EXECUTIVE CONFERENCE TABLE CONSISTING OF THE FOLLOWING COMPONENTS:

- 2 x Rectangular tops in Cherry Veneer (1250 x 690mm).
- 2 x "D" Boardroom tops in Cherry Veneer (1380 x 690mm).
- 6 x Column legs non-reticulated.