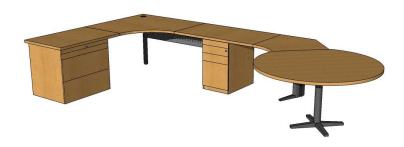

#### **EXECUTIVE WORKSTATION CONSISTING OF THE FOLLOWING COMPONENTS:**

- 1 x Executive core top in Cherry Veneer ( $1200 \times 1200 \times 690$ mm).
- 2 x Rectangular tops in Cherry Veneer (1000 x 690mm).
- 1 x Wing link top in Cherry Veneer (500 x 690mm).
- 1 x Executive bubble top in Cherry Veneer (1390mm Dia).
- 1 x Desk high pedestal with pencil tray, 2 standard drawers and a deep drawer.
- 1 x 2-Drawer filing cabinet with pencil drawer.
- 1 x Modesty panel.
- 1 x Conference table leg.
- 1 x Column leg reticulated.
- 1 x Cantilever leg non-reticulated.