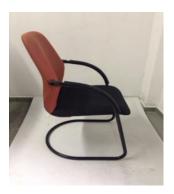

# **CHAIRS**

High Back in PU

Sleigh base in PU (same frame as sleigh base visitor in fabric)

Operator High Back in Fabric

**Operator High Back in Fabric (Side Angle)** 