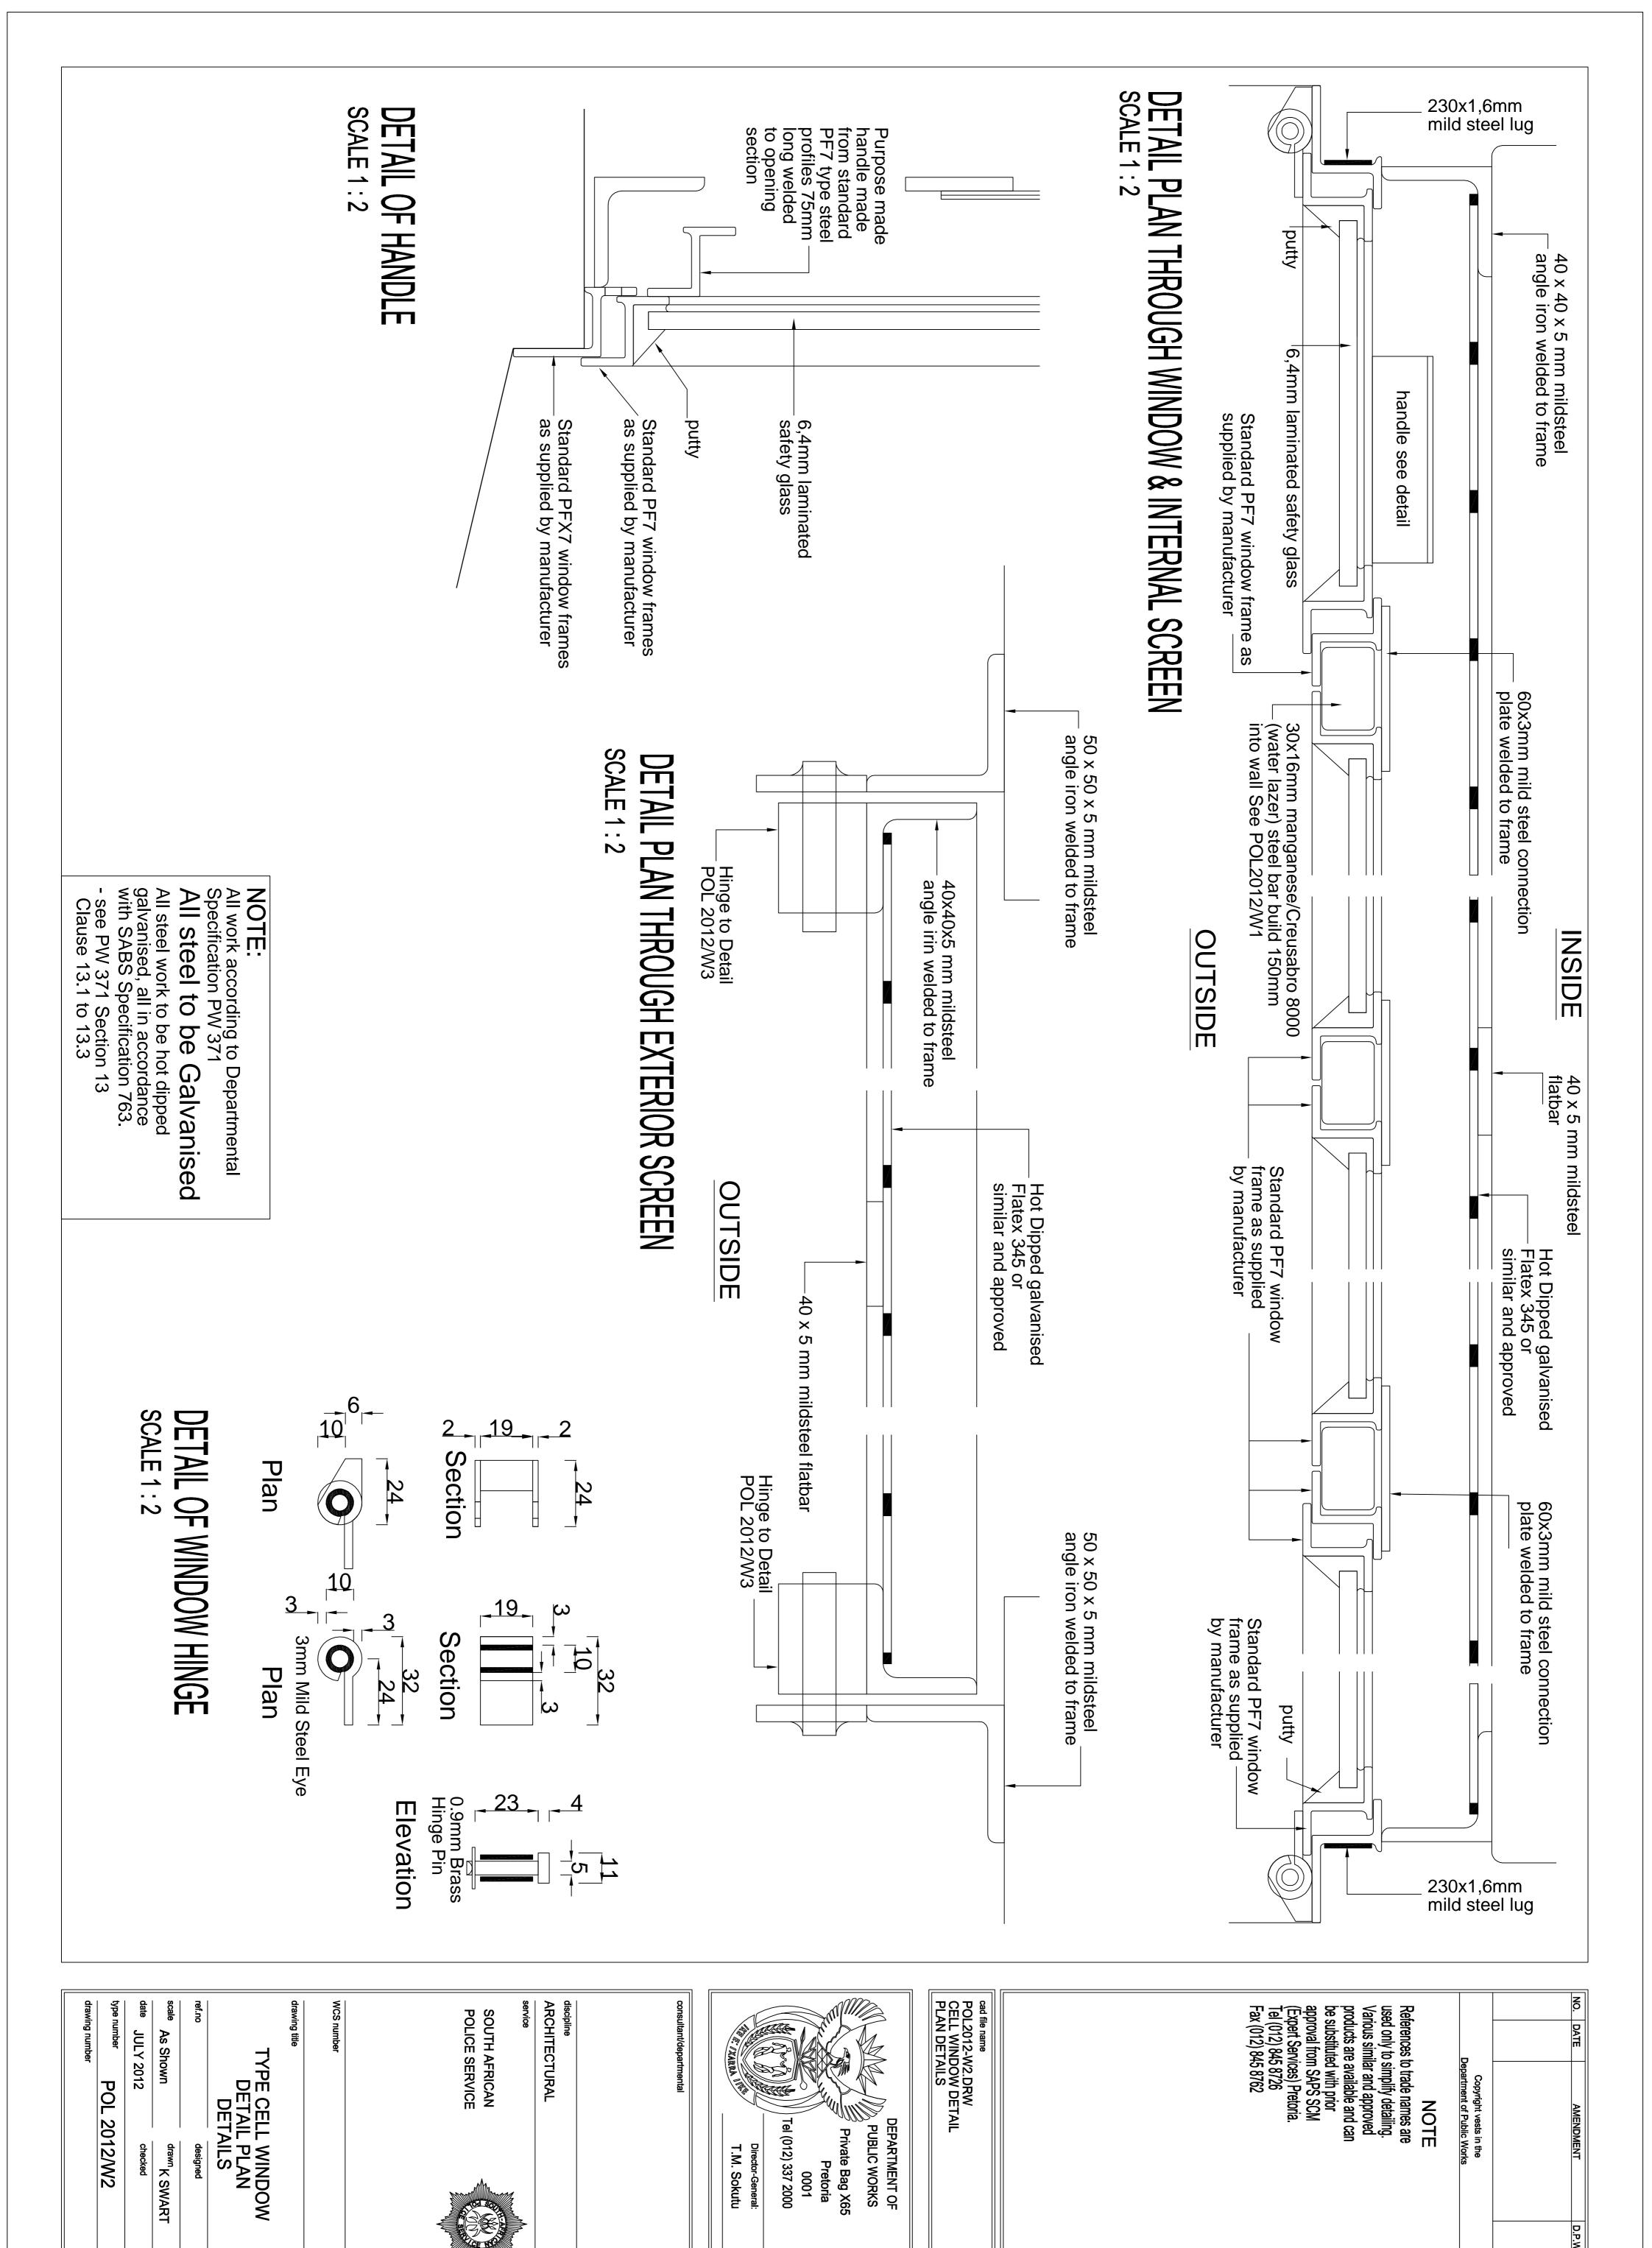

# EXTERIOR SCREEN

Purpose made Screen to Specification, Size & Details as Standard Drawing POL 2012/W2 and POL 2012/W3
FURNITURE

2x Cylinder Padlocks (Solid 630 or similar & approved). One key to pass all padlocks per project (Triplicate keys)

# NOTE Cell Windows in

Window between Cell & Cell Yards to be at Door he below Concrete to be maximum of 2 brick courses light. Slab Top of Cell **External Walls** 

### NOTE:

All work according to Specification PW 371 Departmental

TYPE CELL WINDOW DETAIL PLAN & DETAILS

All steel work to be hot dipped galvanised, all in accordance with SABS Specification 763. All steel to be Galvanised

**JULY 2012** 

POL

2012/W1

As Shown

drawn K SWART

see PW 371 Section 13 Clause 13.1 to 13.3

cad file name
POL2012-W1.DRW
CELL WINDOW
DETAIL PLAN & DETAILS be substituted with prior approval from SAPS SCM (Expert Services) Pretoria. Tel (012) 845 8726 Fax (012) 845 8762 References to trade names are used only to simplify detailing. Various similar and approved products are available and can Copyright vests in the Department of Public Work NOTE DEPARTMENT OF PUBLIC WORKS Tel (012) 337 2000 Private Bag X65 <u>001</u>

40x40x40x5 mm mildsteel lug for padlock

SECTION

(External Windows)

**SCALE 1:20** 

Window& Internal Screen

External Screen

Heavy duty hinge

190 MAX.