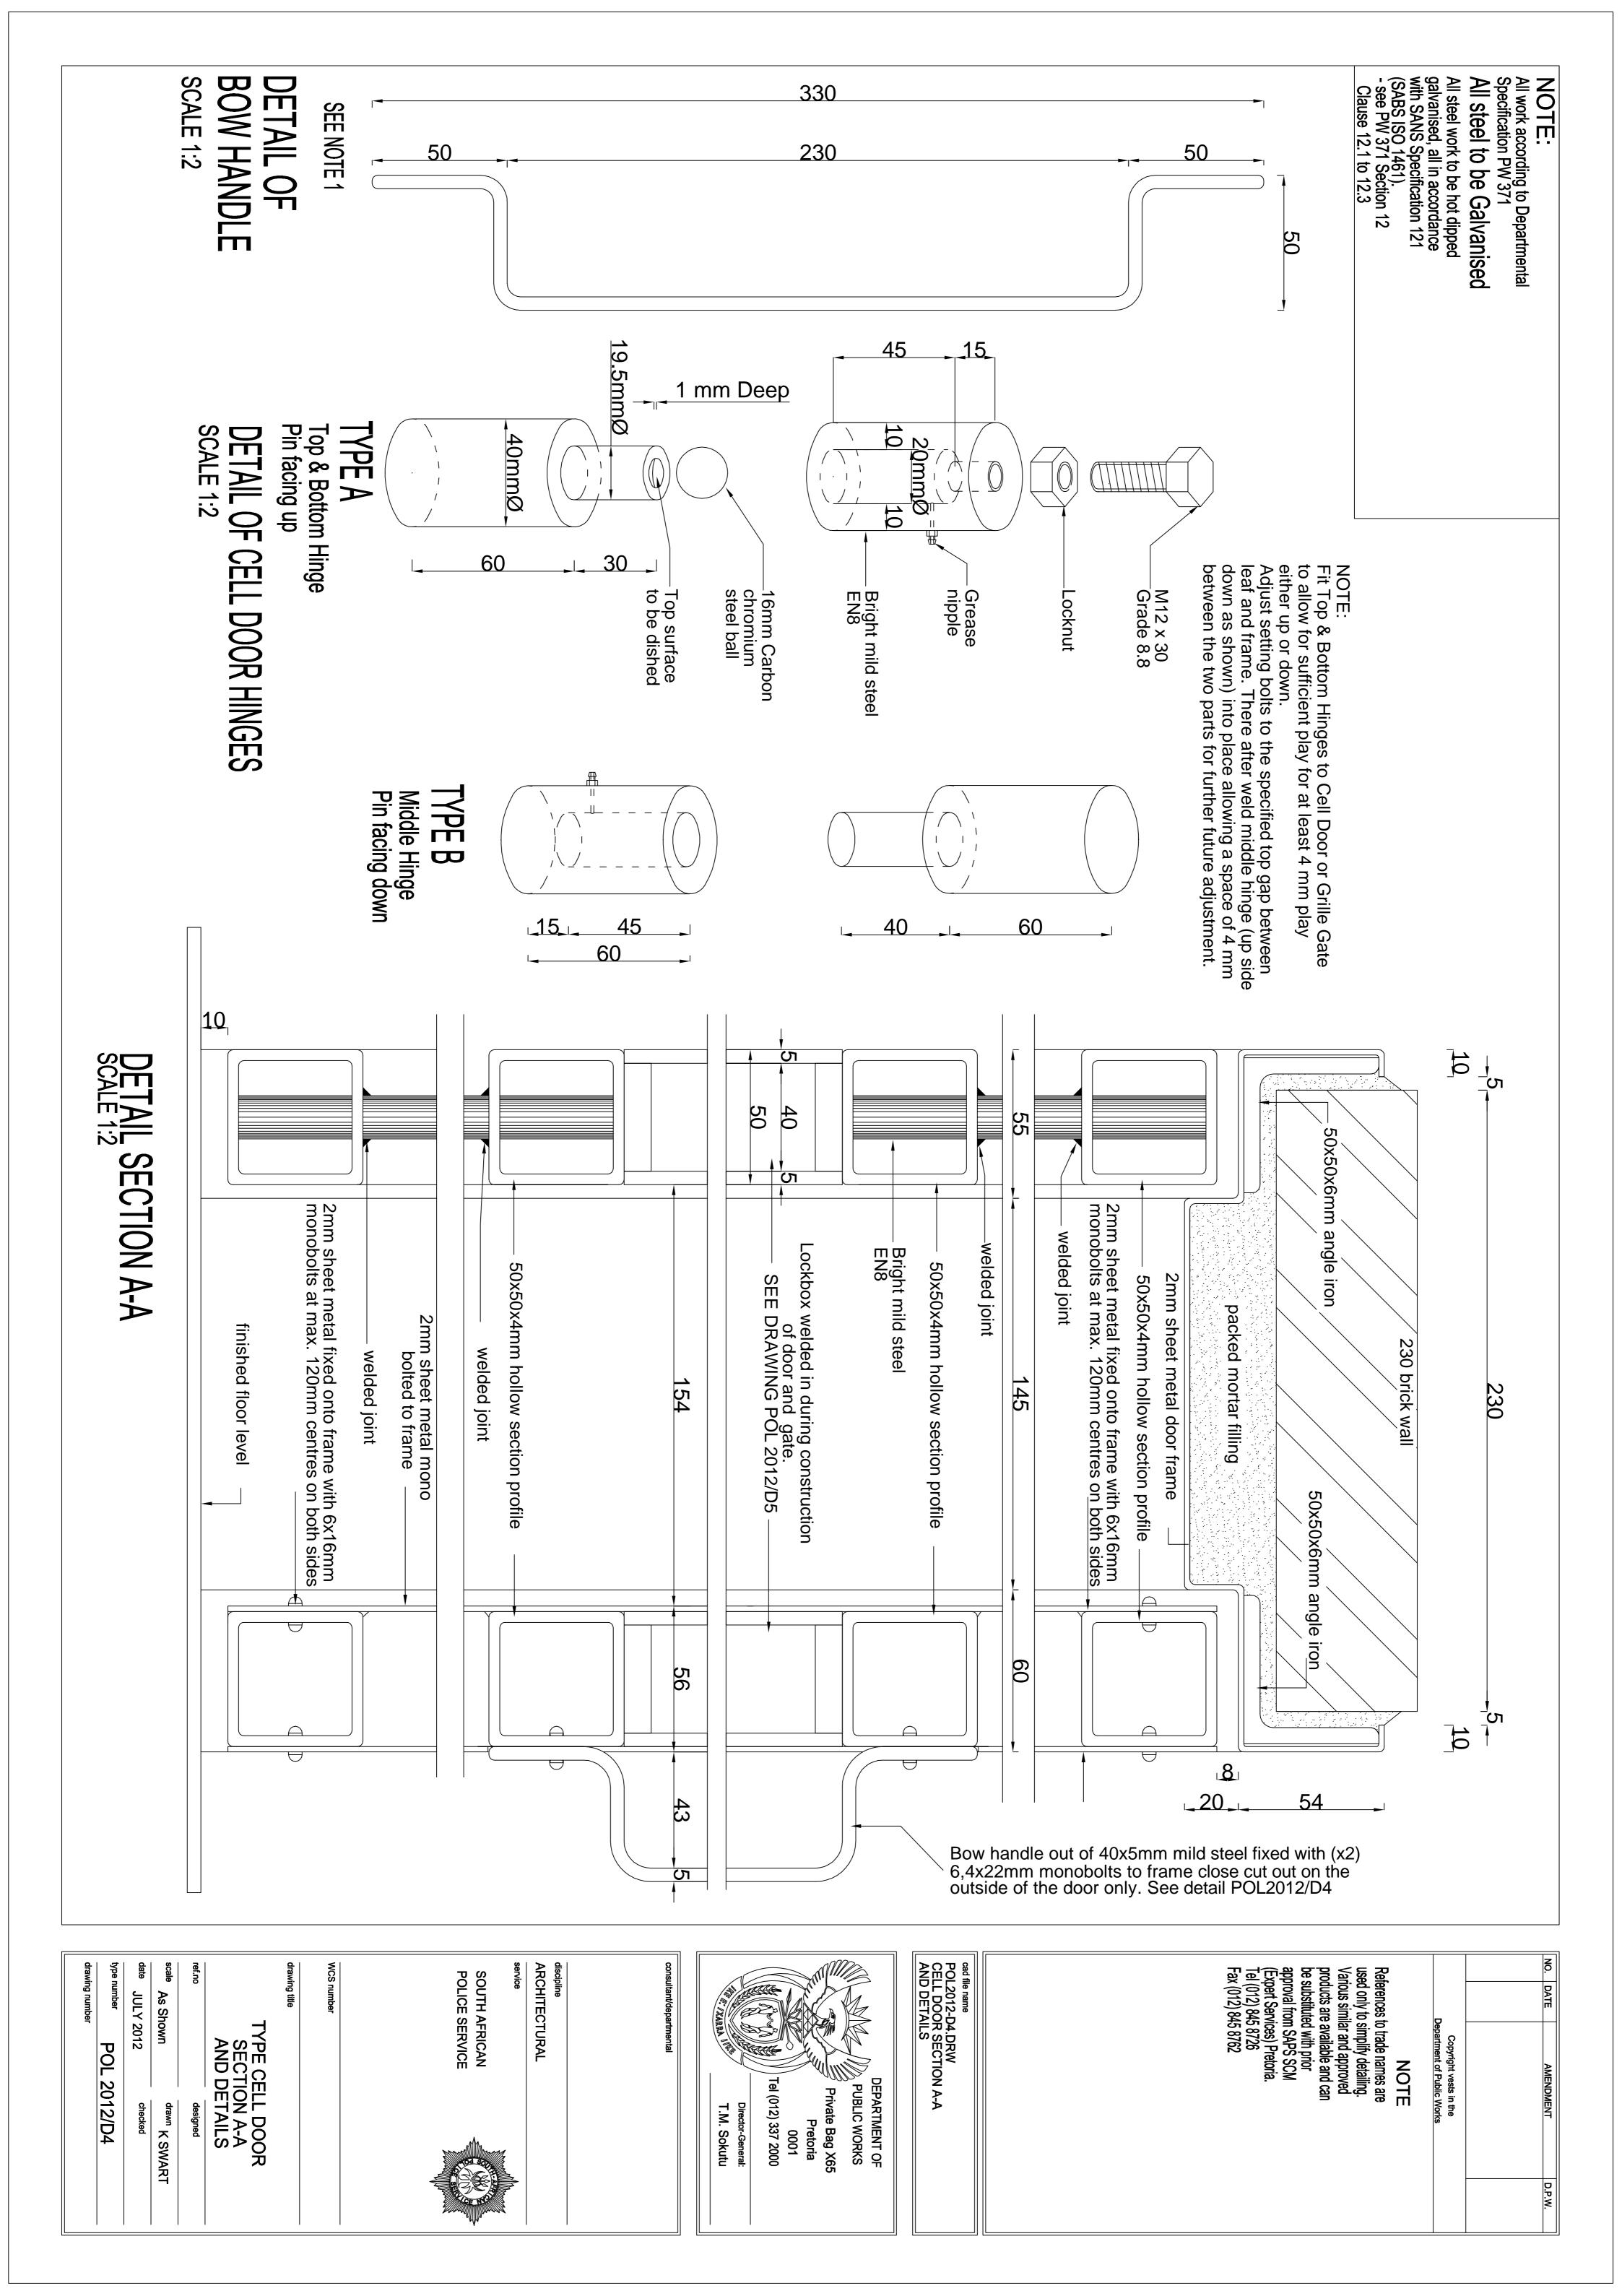

All steel work to be hot dipped galvanised, all in accordance with SANS Specification 121 (SABS ISO 1461).

see PW 371 Section 12 Clause 12.1 to 12.3

NOTE:
If Security Screen is all visible bolts mus

is bolted together, st be tack welded

All steel to be Galvanised

| - 1 | NO. | DATE | AM EN DM EN T | D.P.W. |
|-----|-----|------|---------------|--------|
| -   |     |      |               |        |
| -   |     |      |               |        |
| -   |     |      |               |        |
| -   |     |      |               |        |
| -   |     |      |               |        |
| - 1 |     |      |               |        |