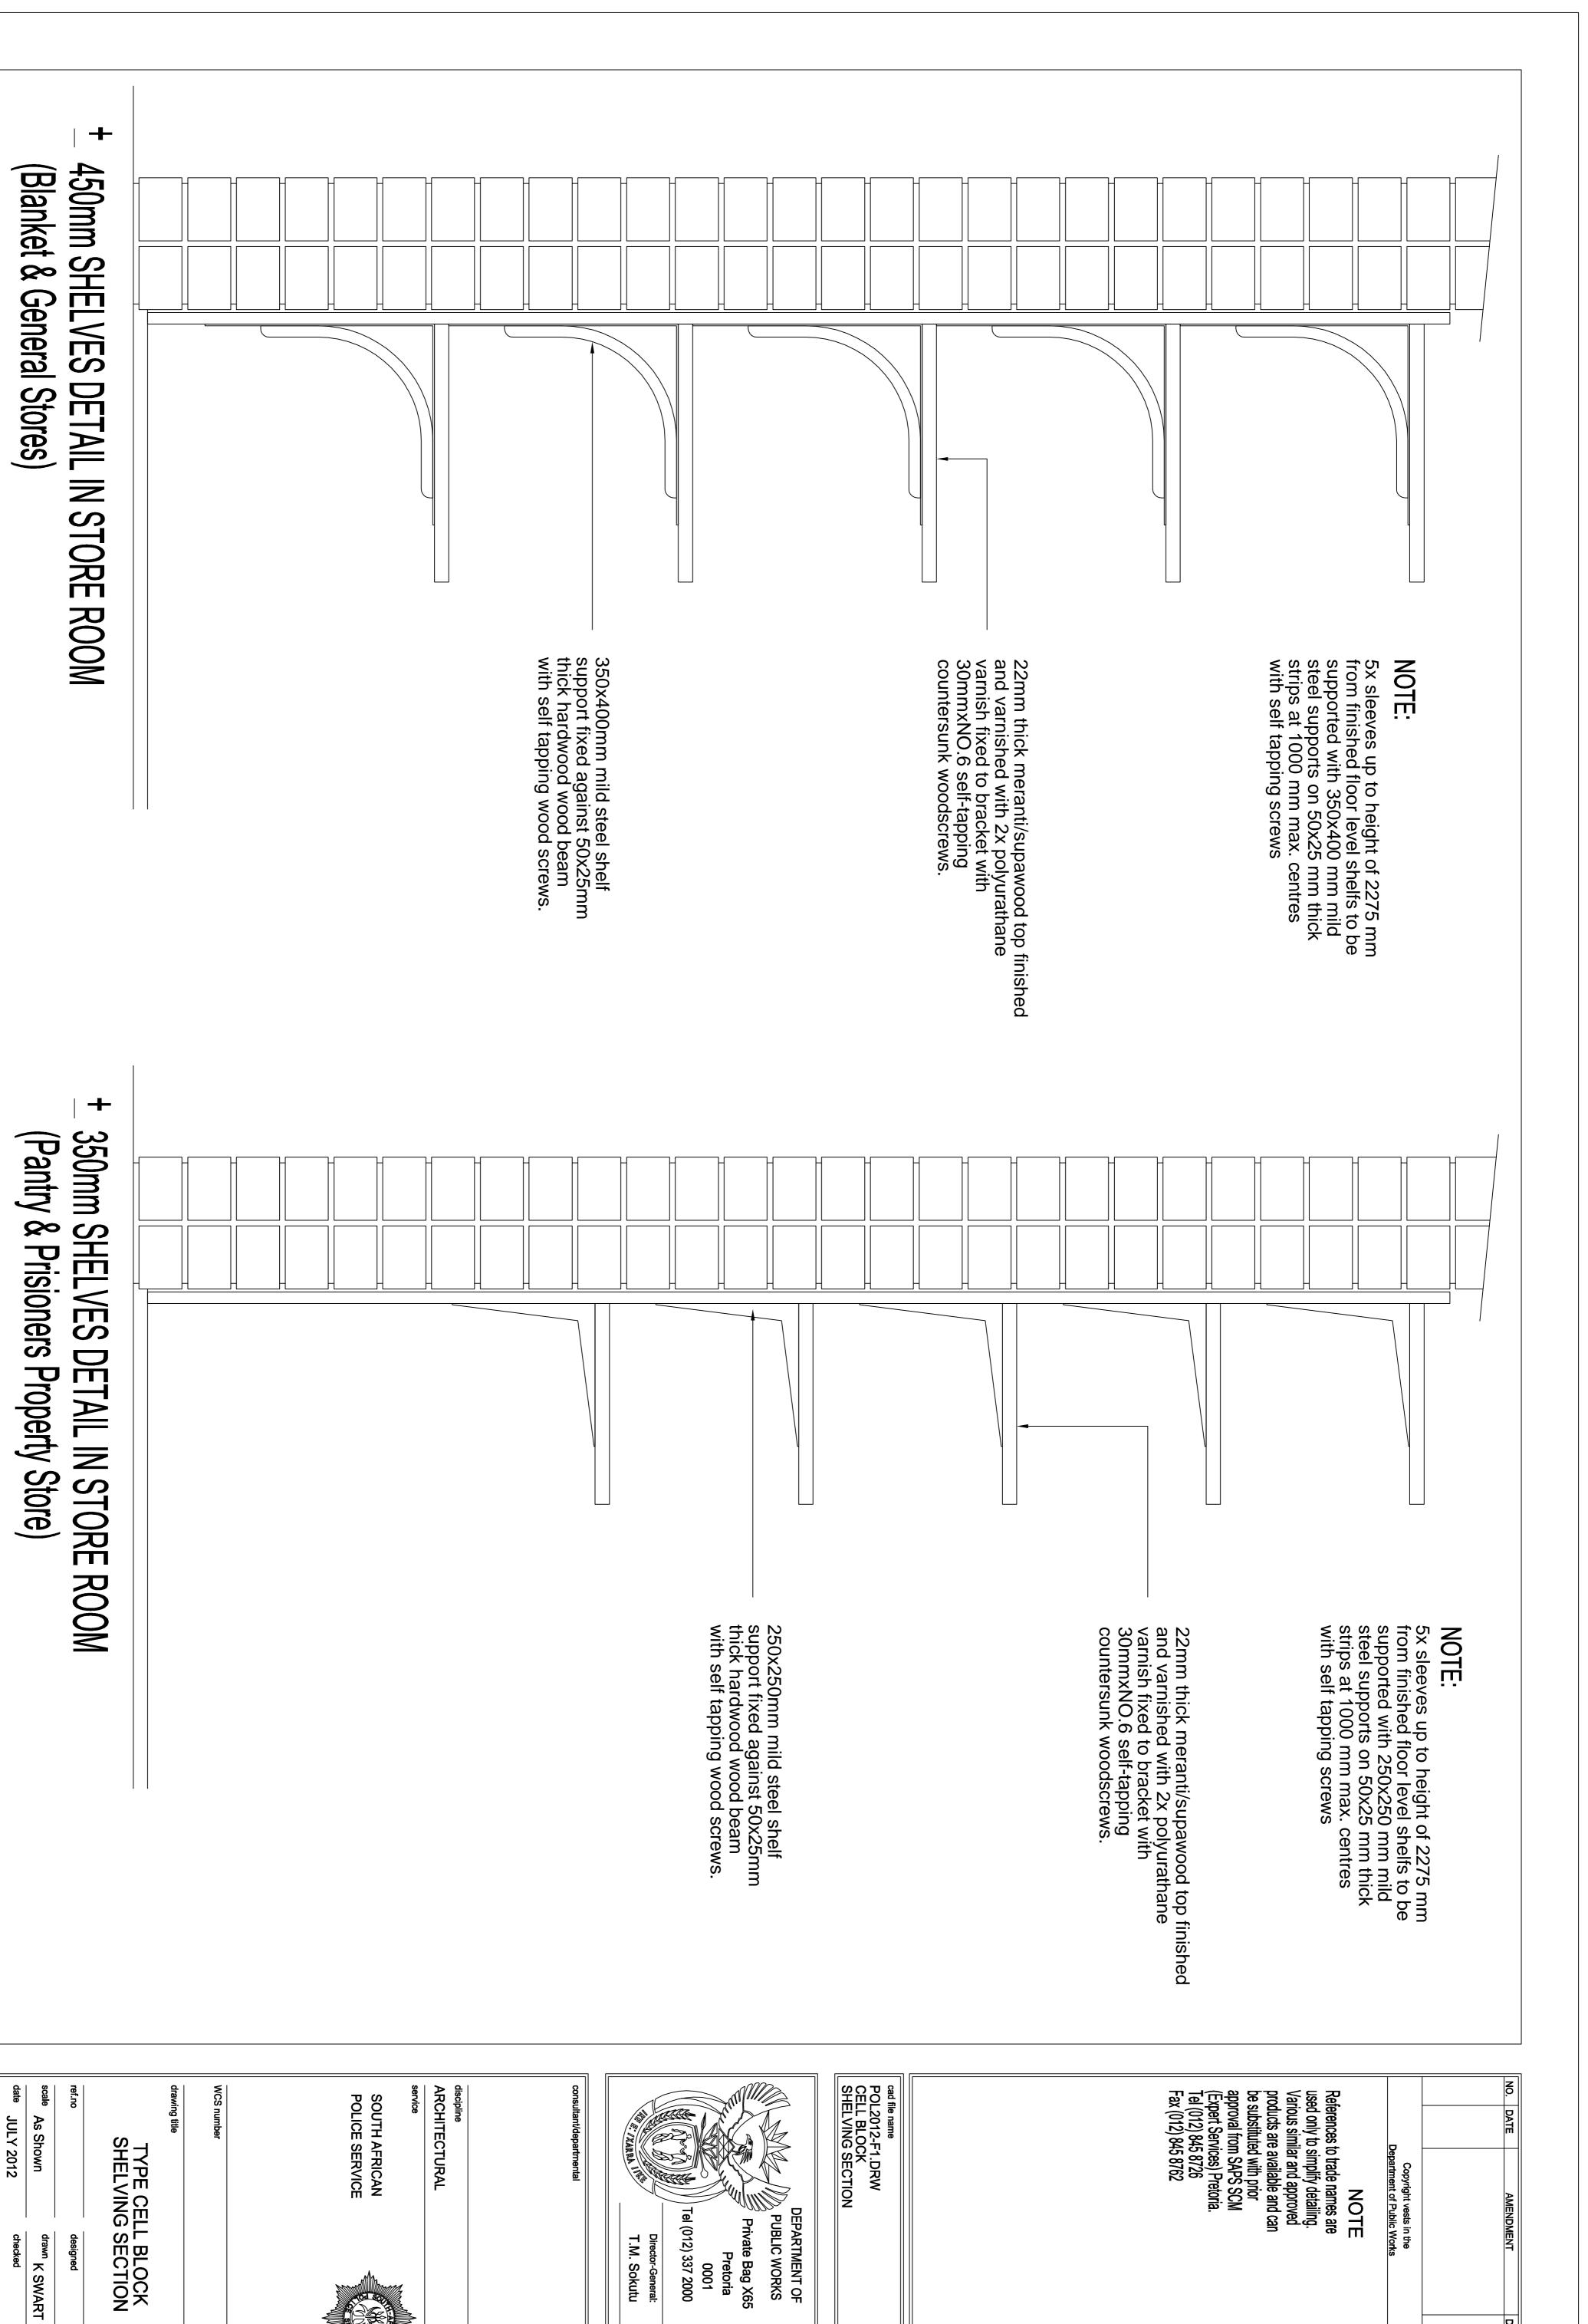

type number

POL

2012/F1

DEPARTMENT OF

PUBLIC WORKS

Private Bag X65

ZARRA MINA

T.M. Sokutu

Tel (012) 337 2000

<u>001</u>

DATE

Copyright vests in the Department of Public Works

NOTE

ARCHITECTURAL POLICE SERVICE SOUTH AFRICAN **JULY 2012** As Shown TYPE CELL WC PAN DETAIL SECTION & ELEVATION POL 2012/S1 drawn K SWART