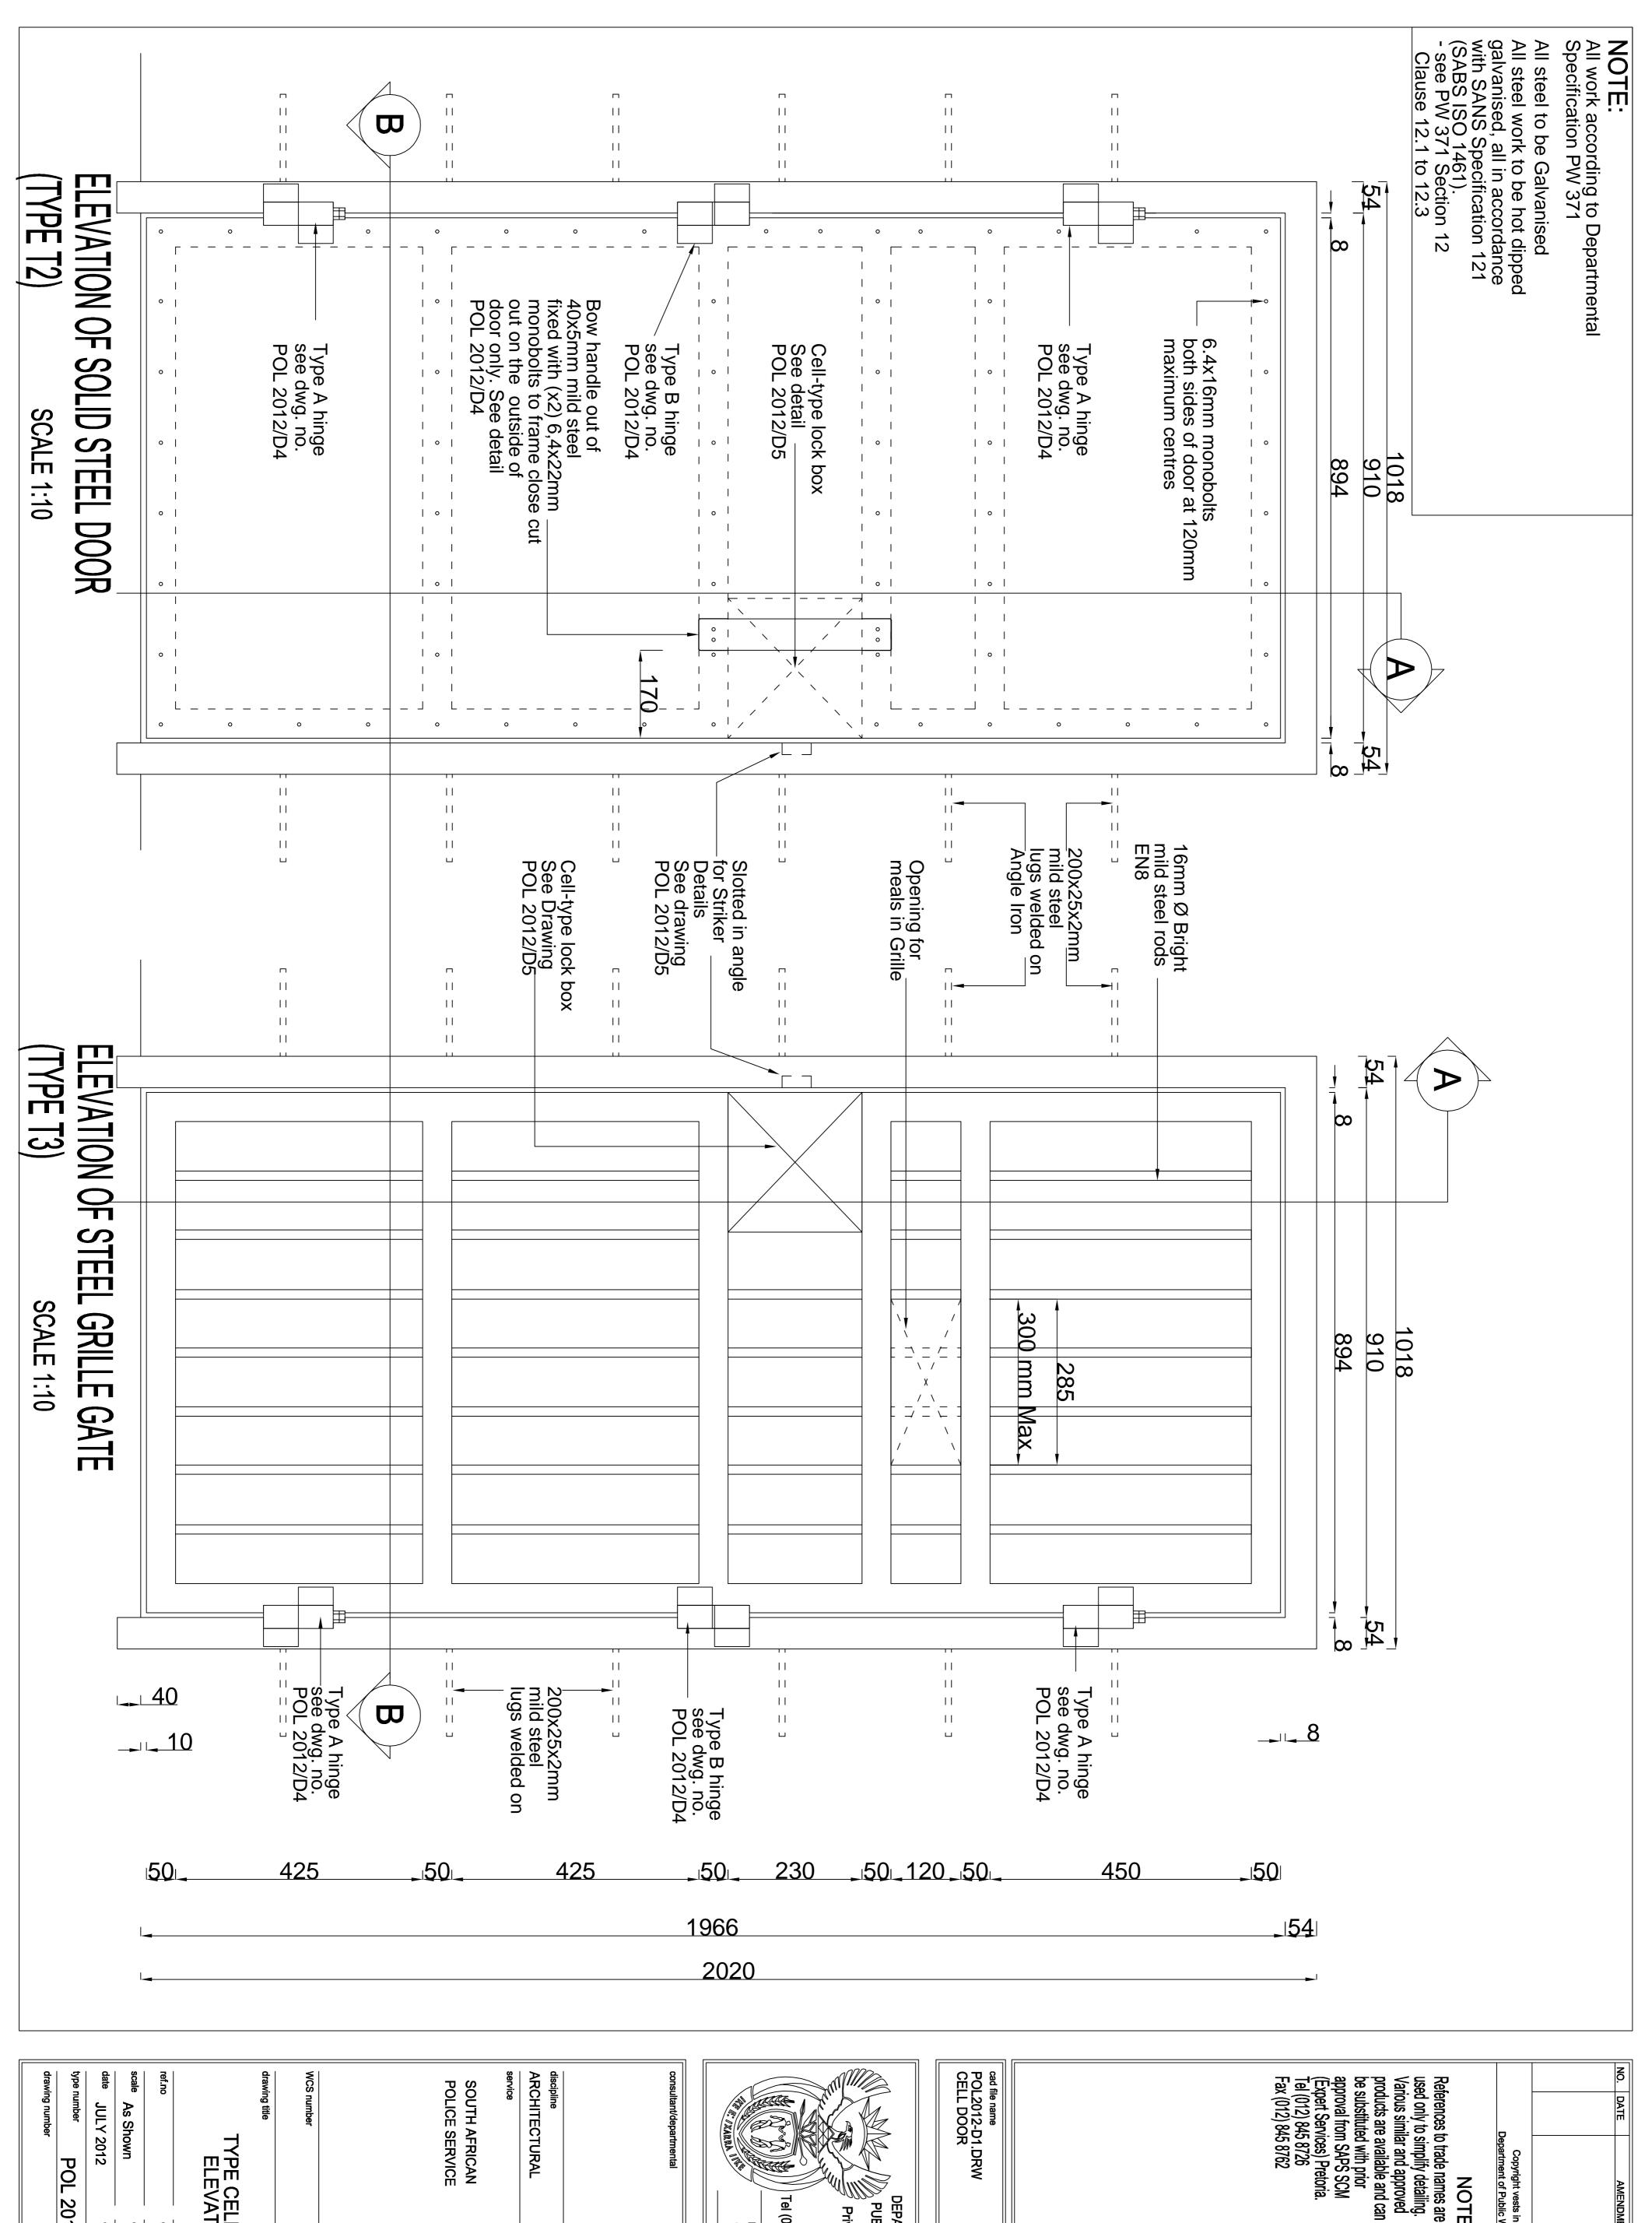

All steel work to be hot dipped galvanised, all in accordance with SANS Specification 121 (SABS ISO 1461).

see PW 371 Section 12 Clause 12.1 to 12.3

NOTE:
If Security Screen is all visible bolts mus

is bolted together, st be tack welded

All steel to be Galvanised

| - 1 | NO. | DATE | AM EN DM EN T | D.P.W. |
|-----|-----|------|---------------|--------|
| -   |     |      |               |        |
| -   |     |      |               |        |
| -   |     |      |               |        |
| -   |     |      |               |        |
| -   |     |      |               |        |
| - 1 |     |      |               |        |