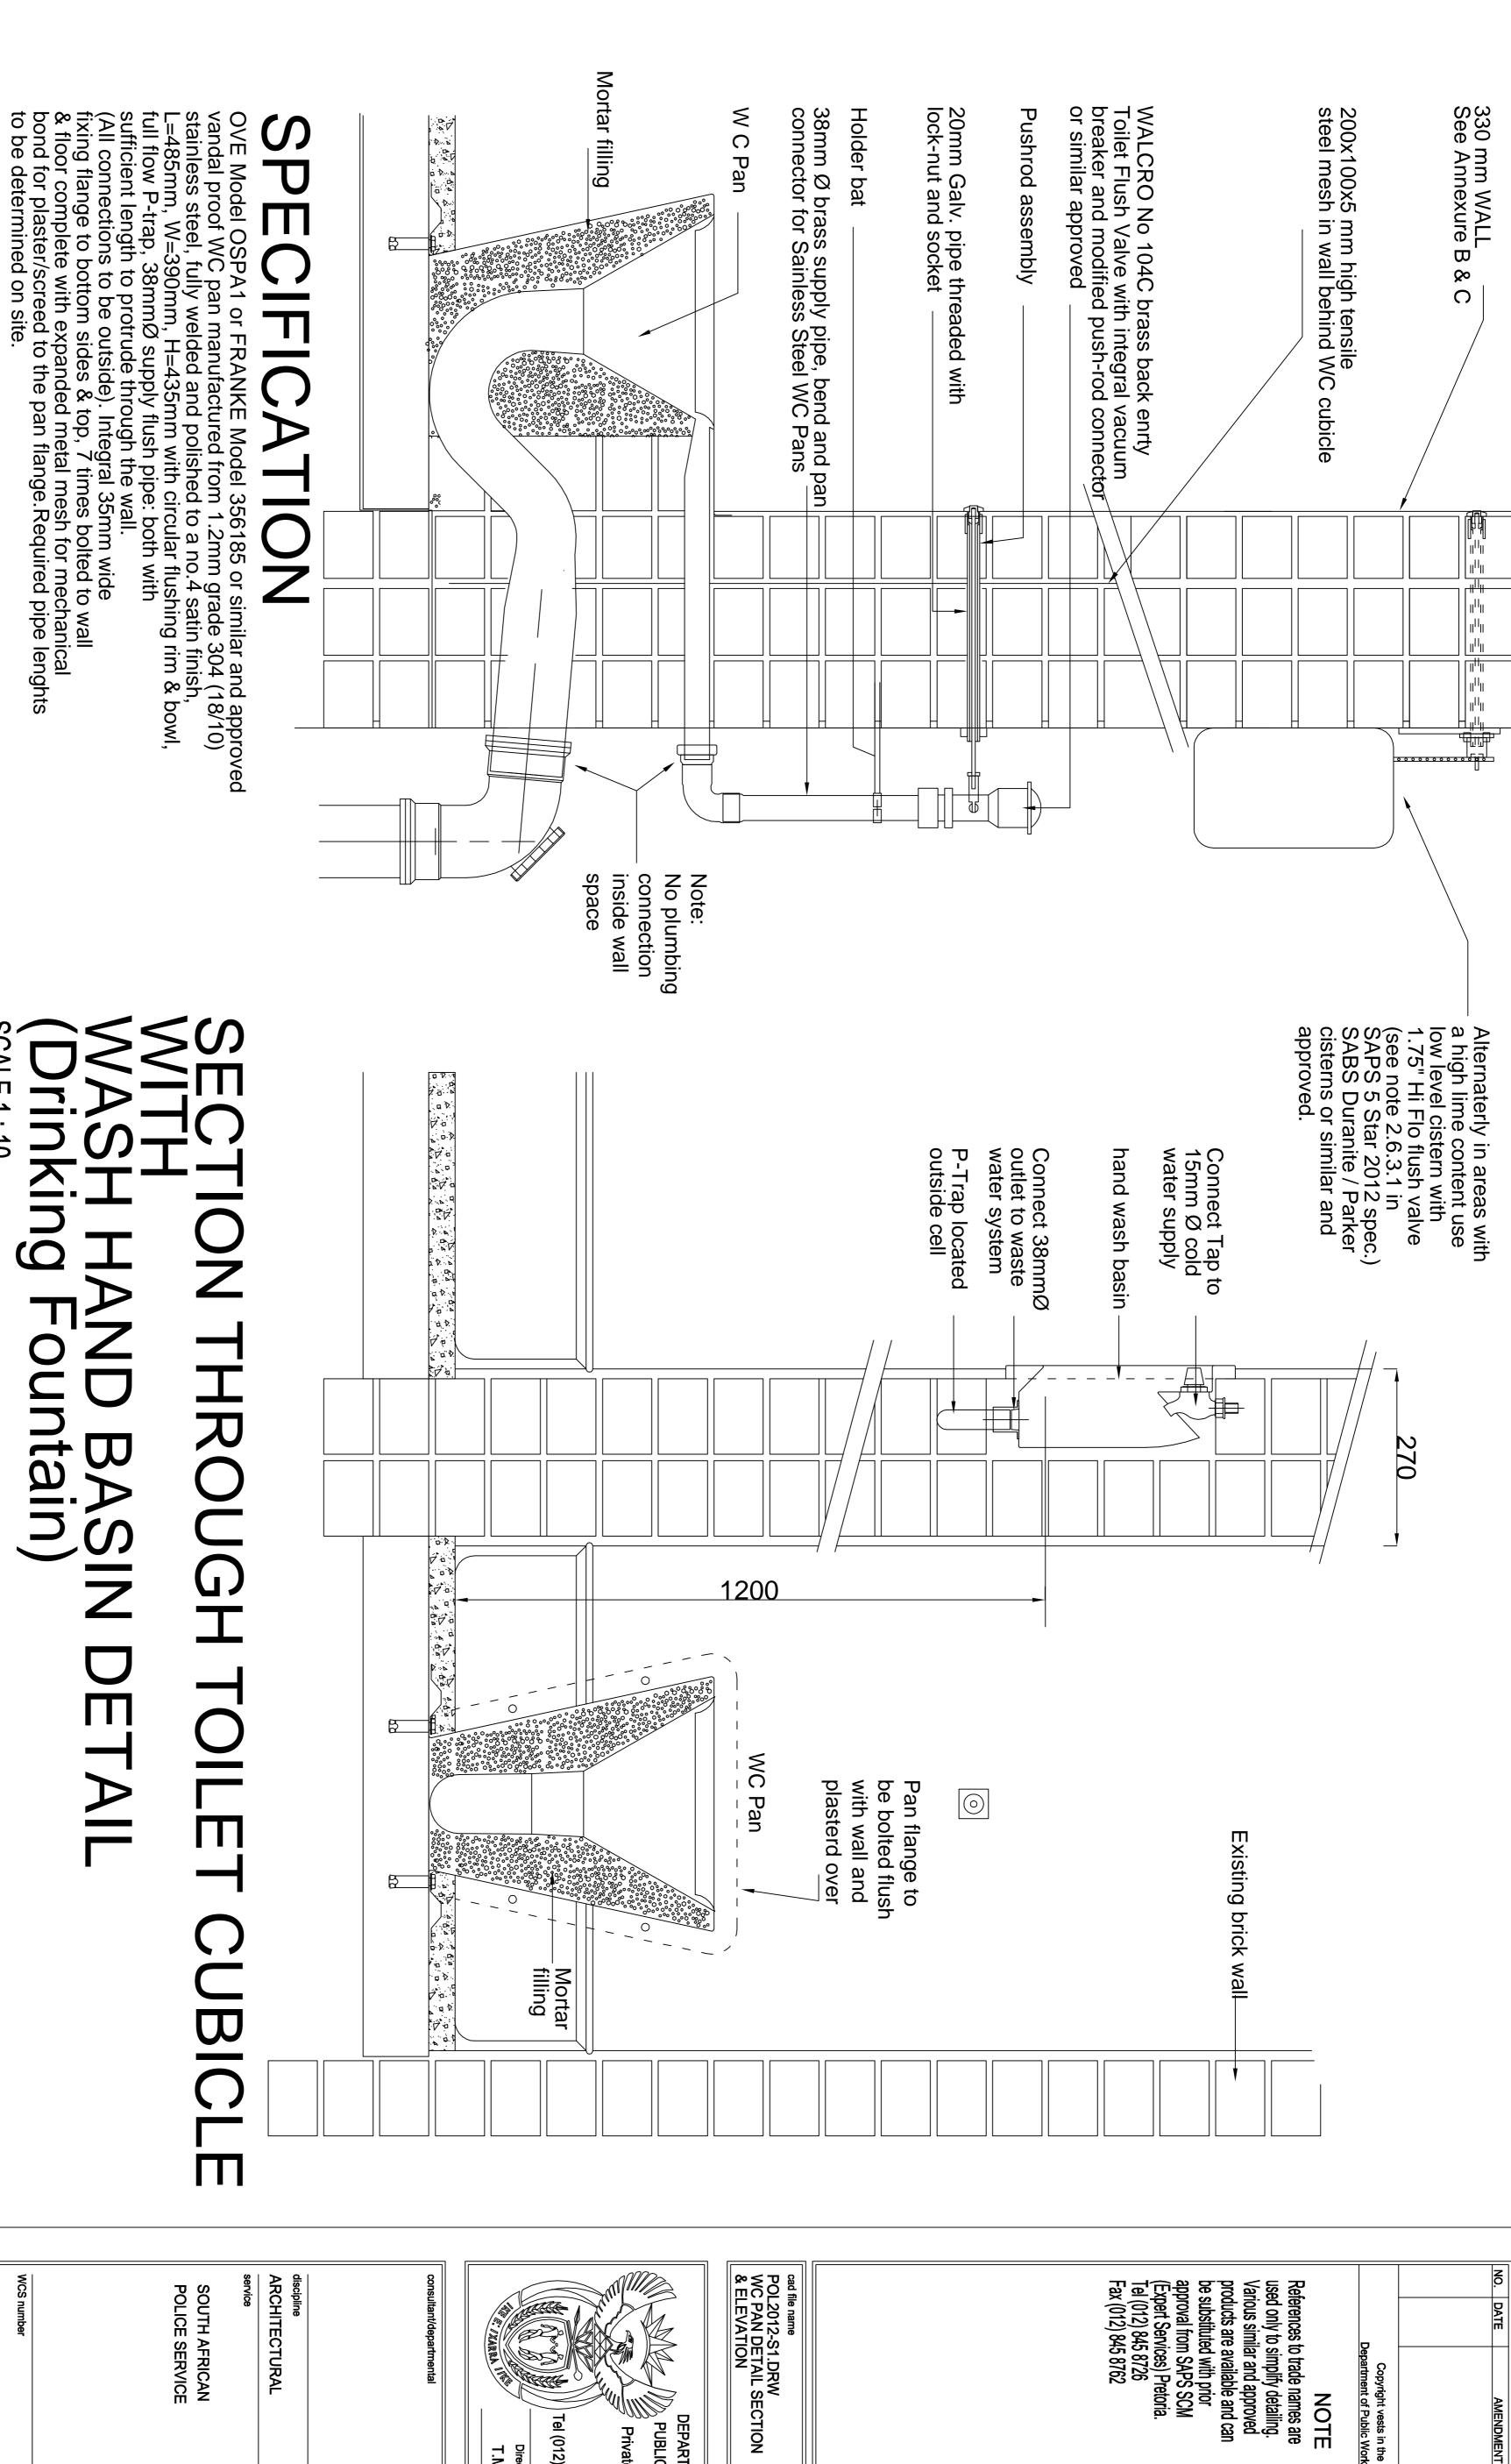

Tel (012) 337 2000

<u>001</u>

DATE

Copyright vests in the Department of Public Works

NOTE

ARCHITECTURAL POLICE SERVICE SOUTH AFRICAN **JULY 2012** As Shown TYPE CELL WC PAN DETAIL SECTION & ELEVATION POL 2012/S1 drawn K SWART

WALCRO No104C or similar and approved brass back entry non hold open Toilet Flush Valve with integral vacuum breaker & modified push-rod connector, complete with 38mm flushpipe, bend & pan connector.

Prison type brass finished ECONOFLUSH as type KF3.404 is an approved alternative including elbow, Straight pipe and pan connector

## with surface piping layout (outside of cell block only)

Push-button metering non hold open valve as Walcro 150 C with prison type push rod assembly or similar and approved. Secured to wall with 100x65x7mm MS angle 100mm long and shaped around valve

In-Line Demand non hold open type stopcock as Walcro type 111D with prison type push rod assembly or similar and approved, with unions both sides for servicing

Walcro CIRS-V2

II1.1

1.1 1.1 existing Showers

outside of cell block only)

quality water supply to