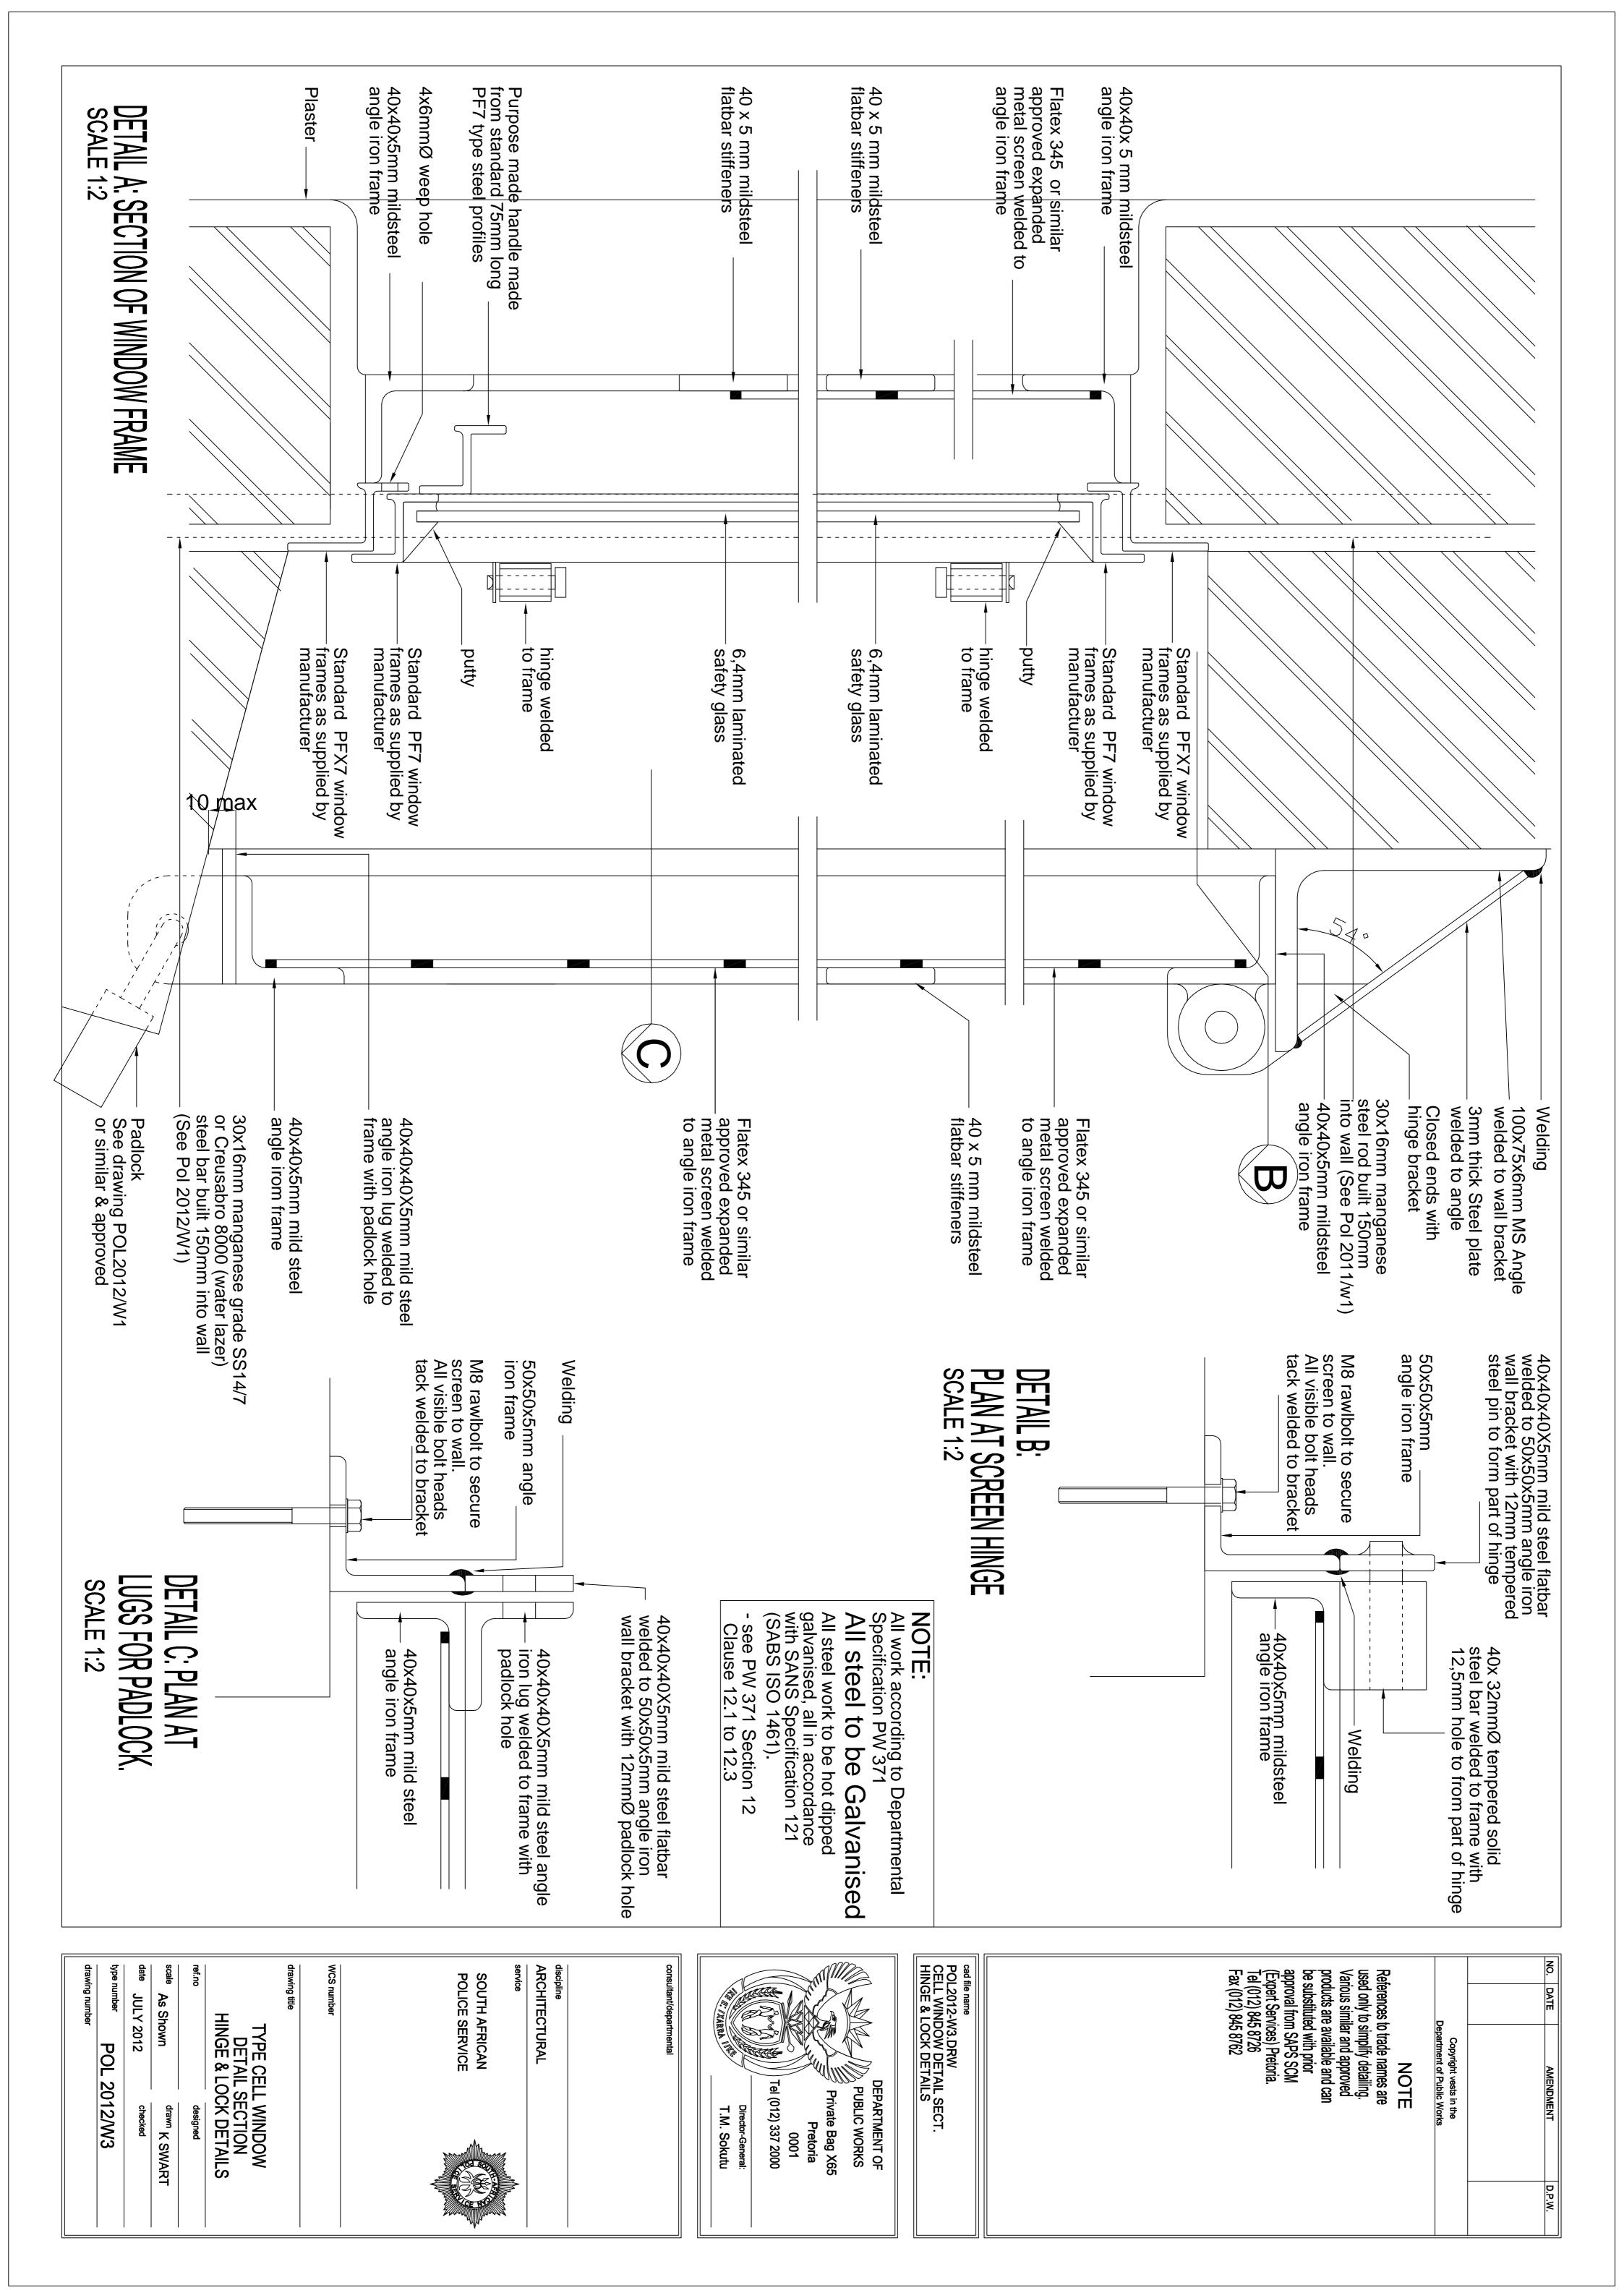

All steel work to be hot dipped galvanised, all in accordance with SANS Specification 121 (SABS ISO 1461).

see PW 371 Section 12 Clause 12.1 to 12.3

NOTE:
If Security Screen is all visible bolts mus

is bolted together, st be tack welded

All steel to be Galvanised

| - 1 | NO. | DATE | AM EN DM EN T | D.P.W. |
|-----|-----|------|---------------|--------|
| -   |     |      |               |        |
| -   |     |      |               |        |
| -   |     |      |               |        |
| -   |     |      |               |        |
| -   |     |      |               |        |
| - 1 |     |      |               |        |

### NOTE:

All work according to Specification PW 371 Departmental

TYPE CELL WINDOW DETAIL PLAN & DETAILS

All steel work to be hot dipped galvanised, all in accordance with SABS Specification 763. All steel to be Galvanised

**JULY 2012** 

POL

2012/W1

As Shown

drawn K SWART

see PW 371 Section 13 Clause 13.1 to 13.3

cad file name
POL2012-W1.DRW
CELL WINDOW
DETAIL PLAN & DETAILS be substituted with prior approval from SAPS SCM (Expert Services) Pretoria. Tel (012) 845 8726 Fax (012) 845 8762 References to trade names are used only to simplify detailing. Various similar and approved products are available and can Copyright vests in the Department of Public Work NOTE DEPARTMENT OF PUBLIC WORKS Tel (012) 337 2000 Private Bag X65 <u>001</u>