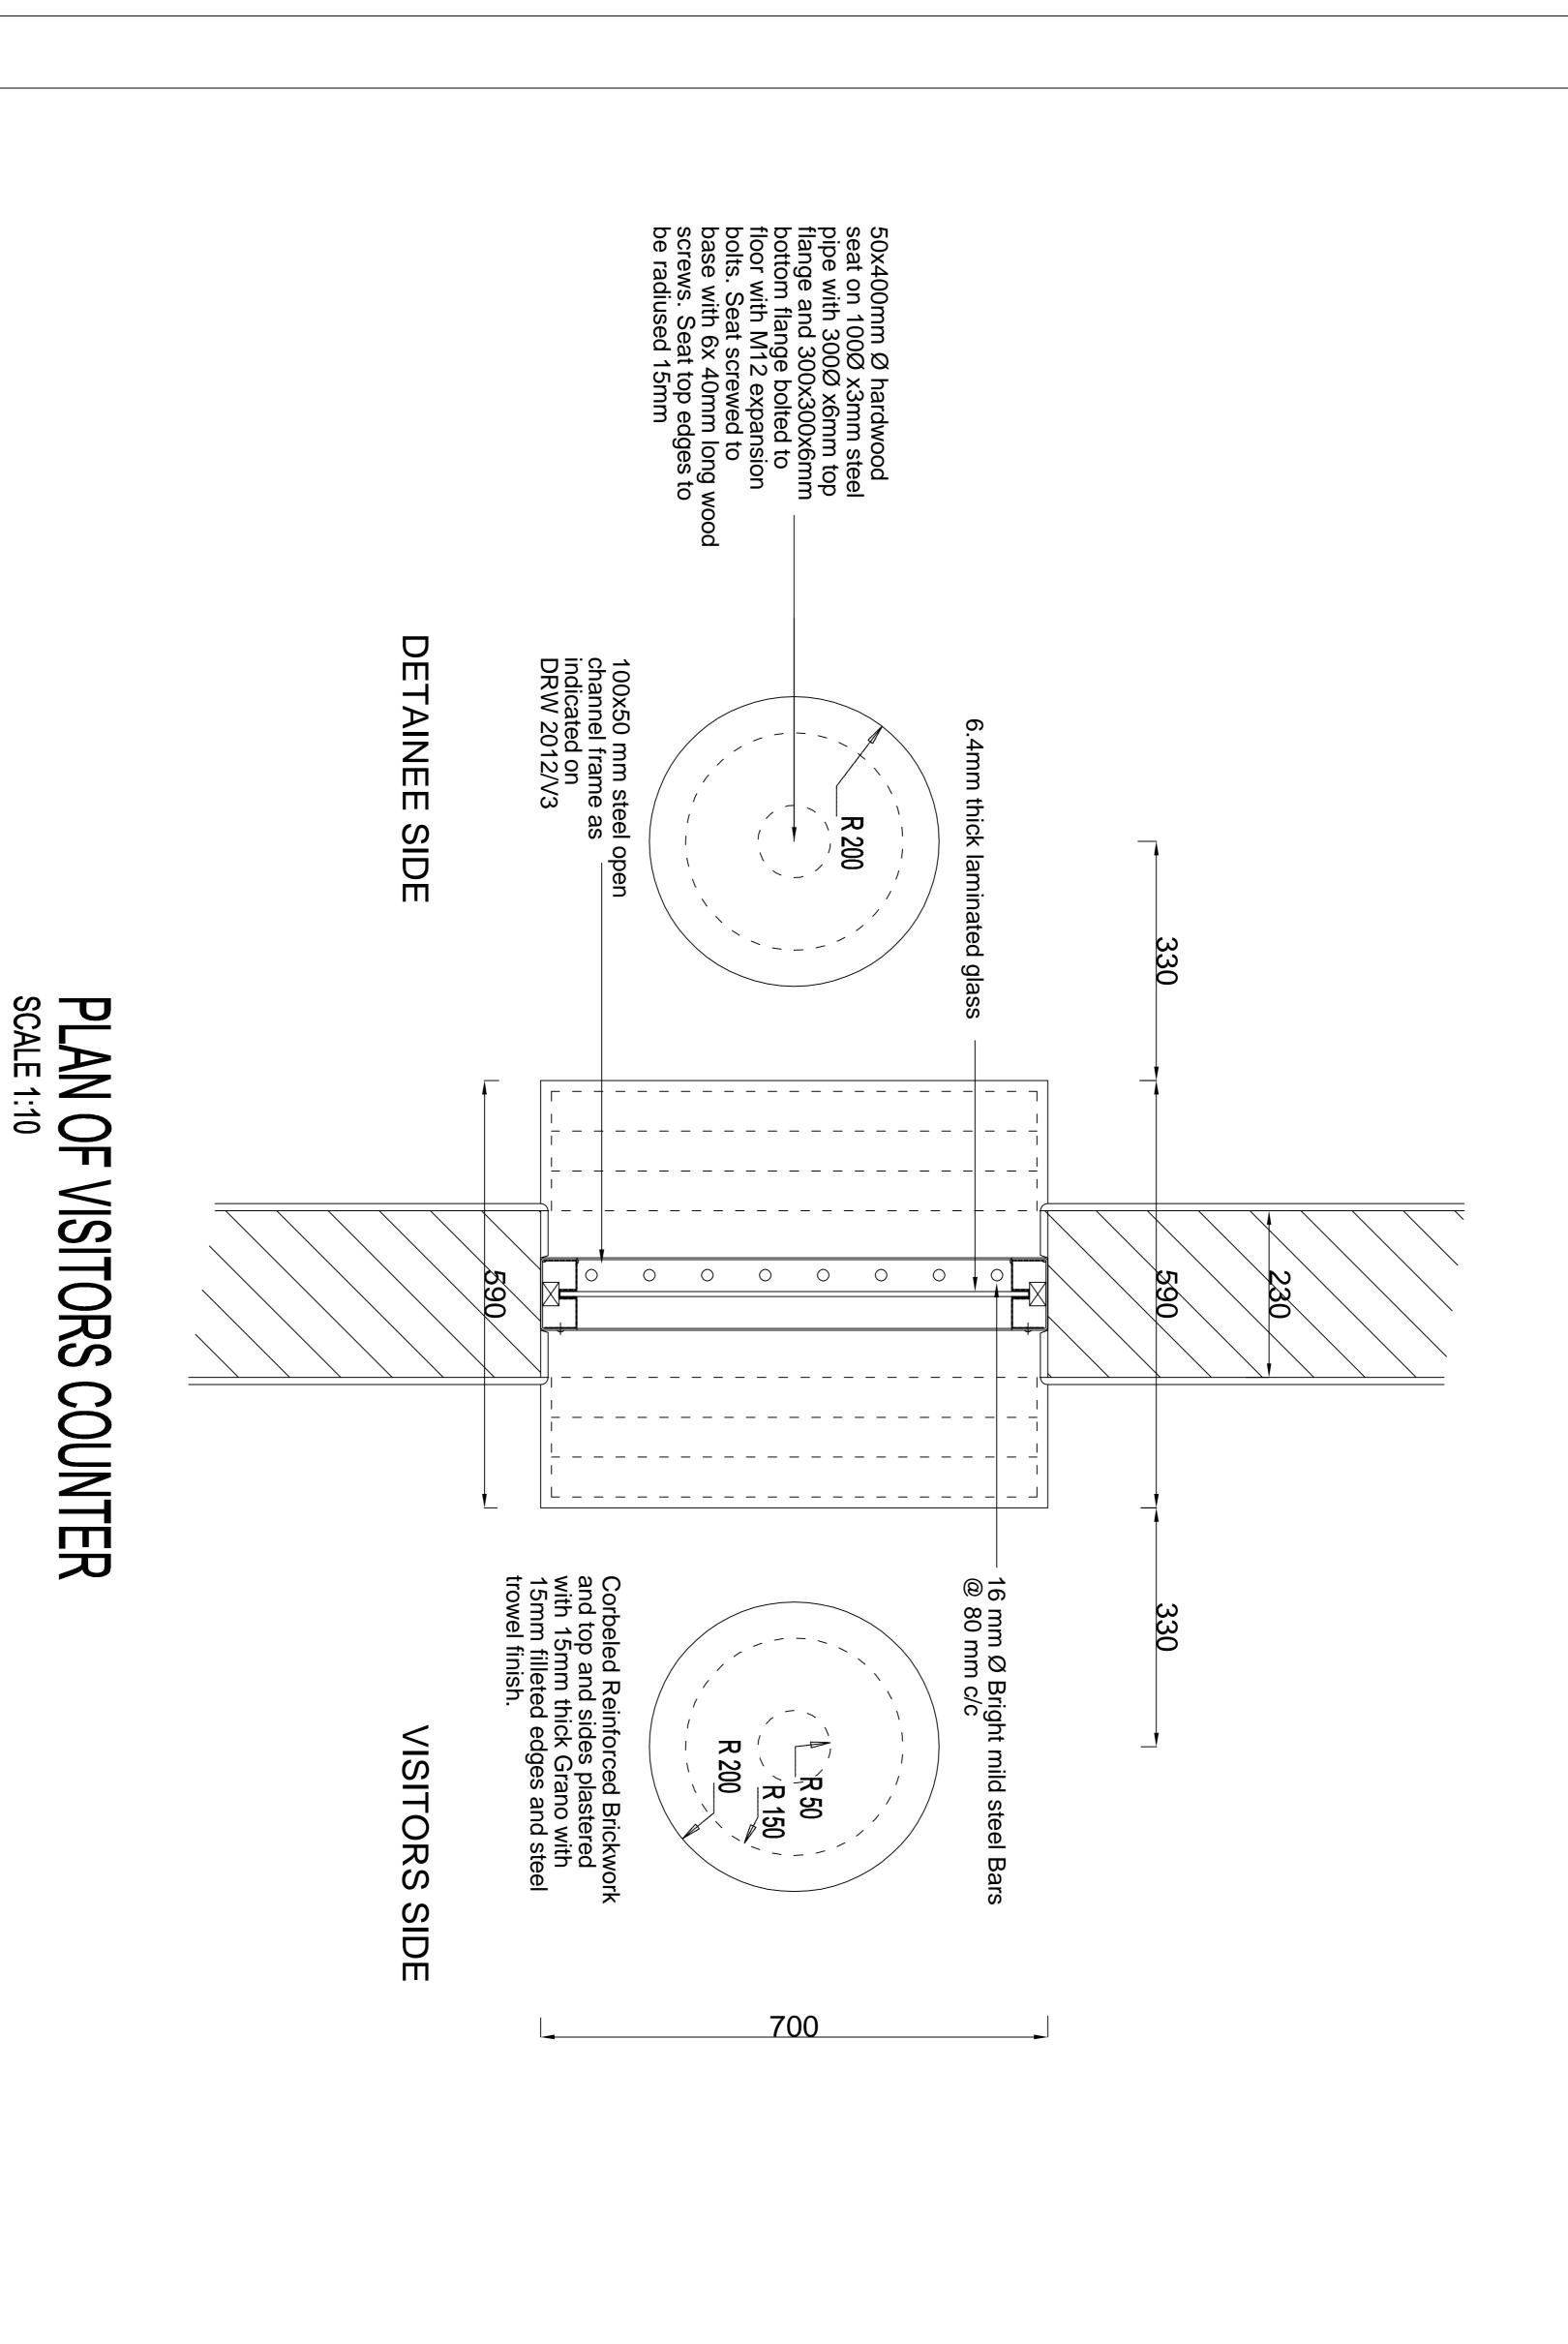

**NOTE: WATER SUPPLY TO SHOWERS** 

cad file name
POL2012-V2.DRW
VISITORS COUNTER
PLAN

PUBLIC WORKS
Private Bag X65
Pretoria
0001
Director-General:
T.M. Sokutu

# EXTERIOR SCREEN

Purpose made Screen to Specification, Size & Details as Standard Drawing POL 2012/W2 and POL 2012/W3
FURNITURE

2x Cylinder Padlocks (Solid 630 or similar & approved). One key to pass all padlocks per project (Triplicate keys)