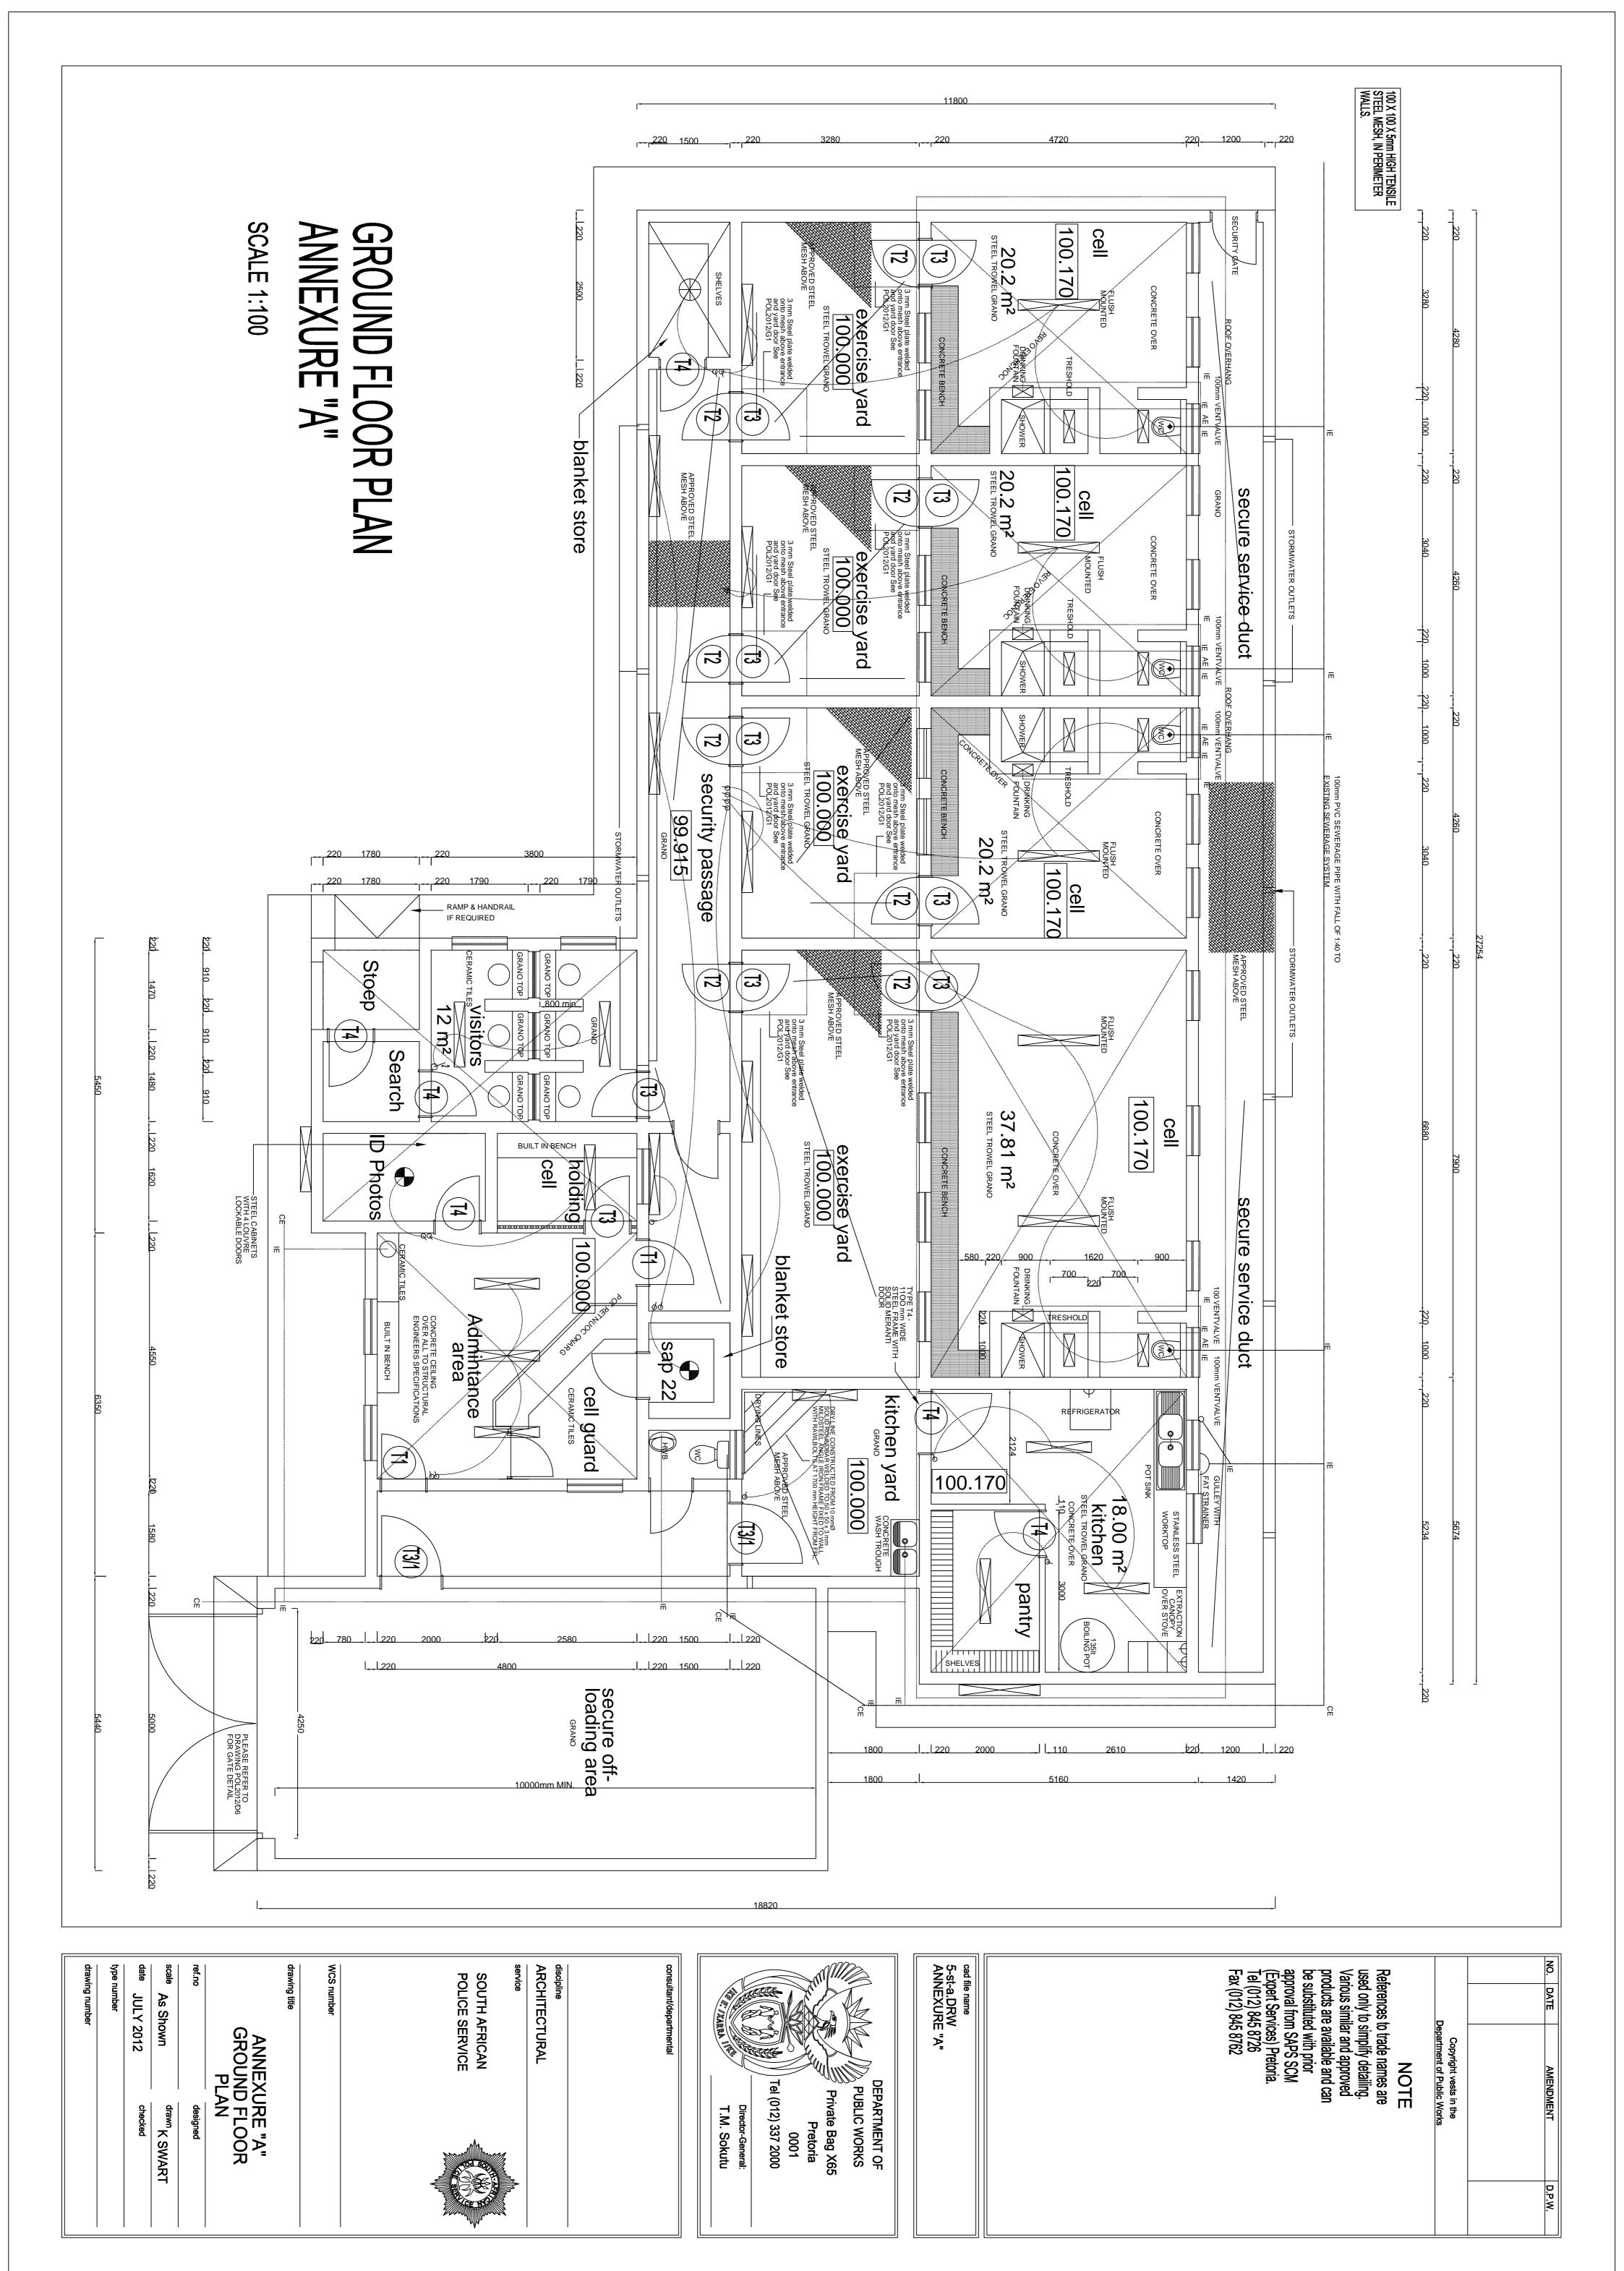

### SOUTH AFRICAN POLICE SERVICE PROJECT 5 STAR 2012 DRAWING REGISTAR

|    | DRAWING NR.           | DESCRIPTION                                                      | SAP NUMBER   |
|----|-----------------------|------------------------------------------------------------------|--------------|
| 1  | 5-ST-A.DRW            | Ground Floor Plan<br>Complete Cell Block                         | Annexure A   |
| 2  | 5-ST-B.DRW            | Ground Floor Plan 2 x Cell blocks with shower on outside of cell | Annexure B   |
| 3  | 5-ST-C.DRW            | Ground Floor Plan 2 x Cells with shower in exercise yard         | Annexure C   |
| 4  | Admission.drw         | Type Cell Admission Counter                                      | POL 2012/A   |
| 5  | Bench.drw             | Type Cell Bench                                                  | POL 2012/B1  |
| 6  | Trellis1.drw          | Type Cell Door Elevations - Door type T2 & T3                    | POL 2012/D1  |
| 7  | Trellis1a.drw         | Type Cell Door Elevations - Door type T1 & T3/1                  | POL 2012/D1a |
| 8  | Trellis4.drw          | Type Cell Door Plans & Sections 1:10                             | POL 2012/D2  |
| 9  | Trellis2.drw          | Type Cell Door Section B - B                                     | POL 2012/D3  |
| 10 | Trellis3.drw          | Type Cell Door Section A - A & Details                           | POL 2012/D4  |
| 11 | Lockset1.drw          | Type Cell Door Lock & Lock Box                                   | POL 2012/D5  |
| 12 | Off-Loading Gate.drw  | Sliding and Swing Gate Deatils at Secure Off-Loading Area        | POL2012/D6   |
| 12 | Shelving.drw          | Type Cell Block Shelving Section                                 | POL 2012/F1  |
| 13 | Exercise Roof.drw     | Type Cell Overhead Grills                                        | POL 2012/G1  |
| 14 | Toilet.drw            | Type Cell WC Pan Detail, Section & Elevation                     | POL 2012/S1  |
| 15 | Drinking Fountain.drw | Type Cell Hand Wash Basin                                        | POL 2012/S2  |
| 16 | Shower.drw            | Type Cell Shower Detail Section                                  | POL 2012/S3  |
| 17 | Visitors1.drw         | Type Cell Counter Section                                        | POL 2012/V1  |
| 18 | Visitors2.drw         | Type Cell Counter For Visitors Plan                              | POL 2012/V2  |
| 19 | Visitors3.drw         | Type Cell Elevation Of Desk Window & Stool                       | POL 2012/V3  |
| 20 | Cell Window1.drw      | Type Cell Window Detail                                          | POL 2012/W1  |
| 21 | Cell Window2.drw      | Type Cell Window Detail Plan Details                             | POL 2012/W2  |
| 22 | Cell Window 3.drw     | Type Cell Window Detail Section                                  | POL 2012/W3  |
| 23 | ID Parade Room        | Ground Floor Plan; Section A; Section B                          | IPR/100      |