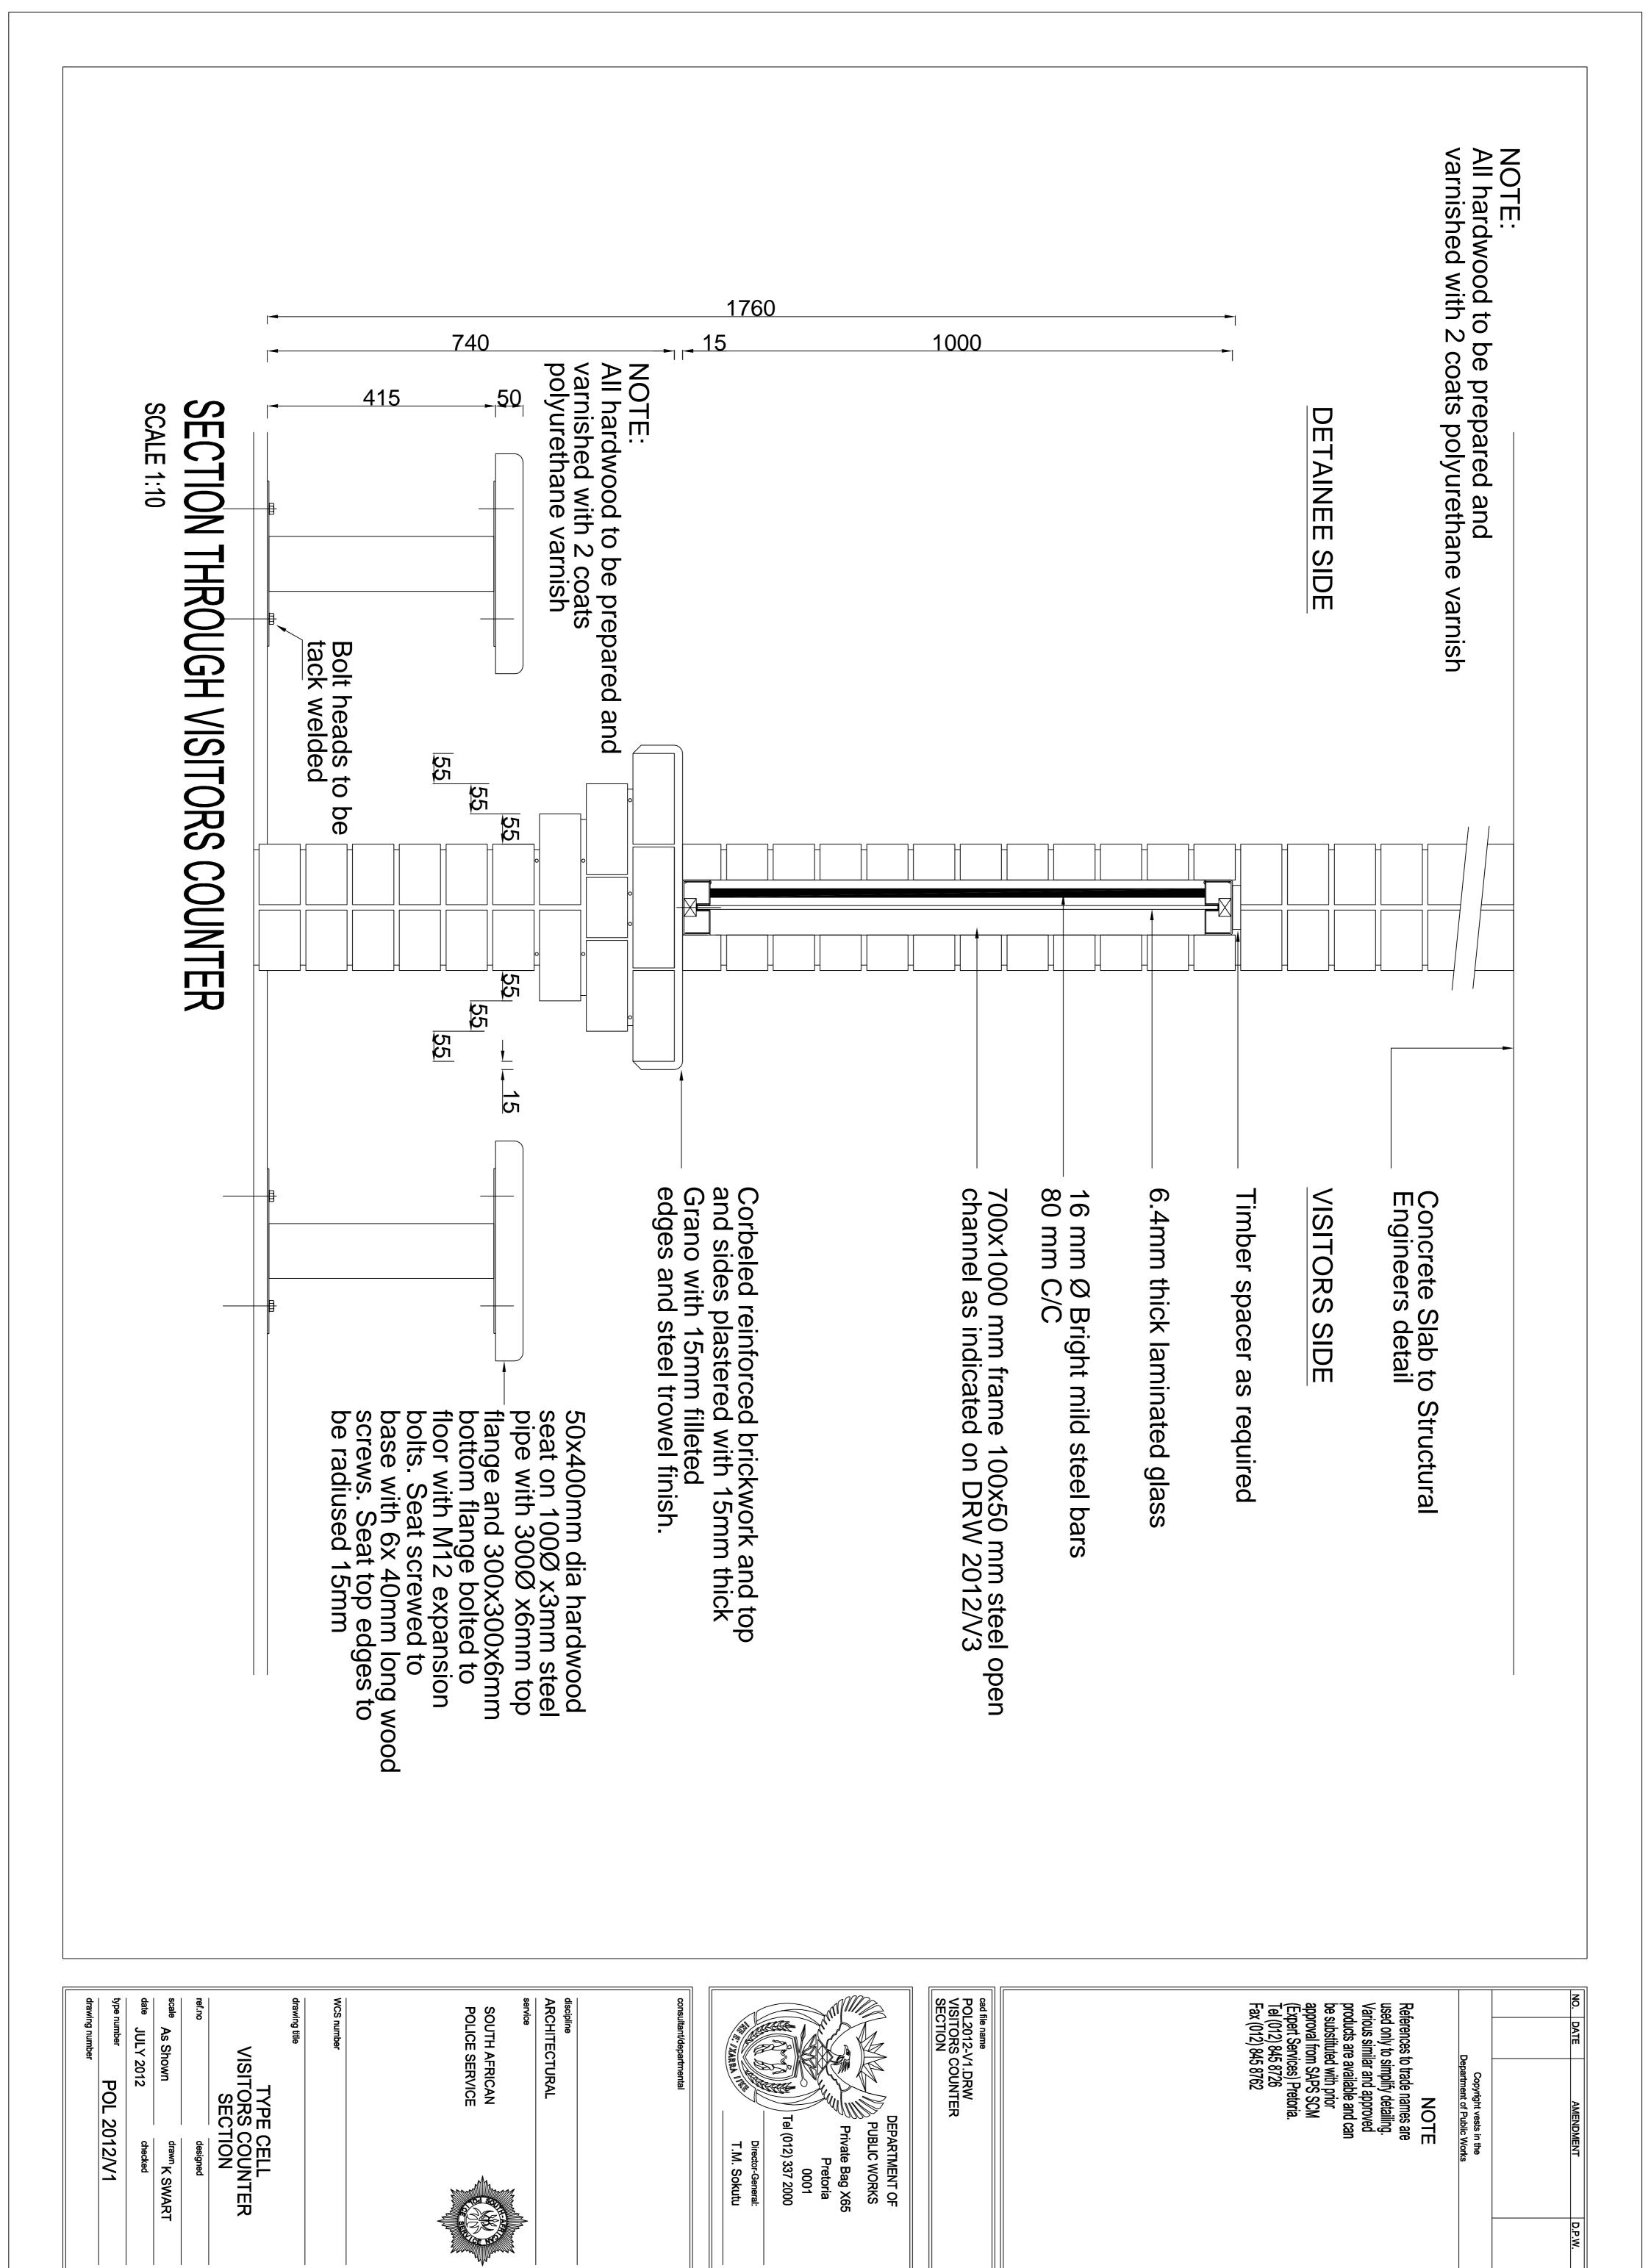

ref.no

designed

TYPE CELL HAND WASH BASIN (Drinking Fountain)

**JULY 2012** 

POL

2012/S2

As Shown

drawn K SWART

Copyright vests in the Department of Public Works

References to trade names are used only to simplify detailing. Various similar and approved products are available and can be substituted with prior approval from SAPS SCM (Expert Services) Pretoria. Tel (012) 845 8762

Fax (012) 845 8762

Cad file name POL2012-S2.DRW HAND WASH BASIN (Drinking Fountain)

PUBLIC WORKS
Private Bag X65
Pretoria
0001
Tel (012) 337 2000
Director-General:
T.M. Sokutu

## with surface piping layout (outside of cell block only)

Push-button metering non hold open valve as Walcro 150 C with prison type push rod assembly or similar and approved. Secured to wall with 100x65x7mm MS angle 100mm long and shaped around valve

In-Line Demand non hold open type stopcock as Walcro type 111D with prison type push rod assembly or similar and approved, with unions both sides for servicing

Walcro CIRS-V2

II1.1

1.1 1.1 existing Showers

outside of cell block only)

quality water supply to

# with conceiled piping layout Alternative for existing Showers

with Service Hatch (in secure passages only) Section

# 200x25x2mm Elevation

be substituted with prior approval from SAPS SCM (Expert Services) Pretoria. Tel (012) 845 8726 Fax (012) 845 8762

References to trade names are used only to simplify detailing. Various similar and approved products are available and can

Copyright vests in the Department of Public Works

NOTE

Valve Box Top View of **Built Into Wall** 

Secured with saddles

## Concrete screed laid to fall towards outlet as indicated and finished with Duraflex-ABE product after floors have dried out sufficiently, all to manufacturers specification Inside shower walls and floor to be waterproof with Duraflex, ABE product or similar approved Connect 38mmØ stainless steel or brass outlet to waste water system with the trap outside the Cells Walcro CIRS Hexs overhead ceiling shower with risistant sleeve Push-button metering non hold open valve as prison type Walcro 150 with extension ring or similar and approved. 230mm brick wall 1500 mm above floor level Suitable S or P-Trap to k outside o

within Cells for low quality

water supply

In-Line Demand non hold open type stopcock as Walcro type 111D or similar and

approved.

concealed piping layout

Rose in existing Cell Blocks

Walcro metering Shower rose CIRS-V2 with 150NHS shower valve or similar and approved min 2400mm above FFL

Alternative for Shower

Alternative for Shower

cad file name
POL2012-S3.DRW
CELL SHOWER DETAILS
& SECTION

DEPARTMENT OF PUBLIC WORKS Tel (012) 337 2000 Private Bag X65 T.M. Sokutu <u>8</u>

| ° of be                            | -             |            |                |                |               |                         |
|------------------------------------|---------------|------------|----------------|----------------|---------------|-------------------------|
| TYPE CELL SHOWER DETAILS & SECTION | drawing title | WCS number | POLICE SERVICE | SOLITH AEBICAN | ARCHITECTURAL | consultant/departmental |
| SHOWER<br>SECTION                  |               |            |                |                |               |                         |

Use high pressure geysers throughout. (300 kpa)
 Low quality water supply with low pressure:
 Supply only hot water to the showers with the thermostat of the geyser set to an appropriate temperature.
 Use push button in-line demand type stopcock as Walcro type 111D with prison type push rod assembly or similar and approved.
 3. Good quality water supply and sufficient pressure:
 Use thermostatic mixing valves as Mastertherm ii or similar and approved to set the water temperature.
 Use push button metering valve as Walco 150 Prison type or similar and approved.

The type of suitable fittings and the capacities of the valve to be determined in conjunction with the Head of Department: Plumbing, SAPS Building Services (012) 841 7517.

SHOWER DETAIL - SECTION SCALE 1: 10

**JULY 2012** 

POL

2012/S3

As Shown

drawn K SWART

supply of the water at a given project is suspect,

refer to Guidelines set out in the SPEC 2012

Where the quality, pressure and sustained