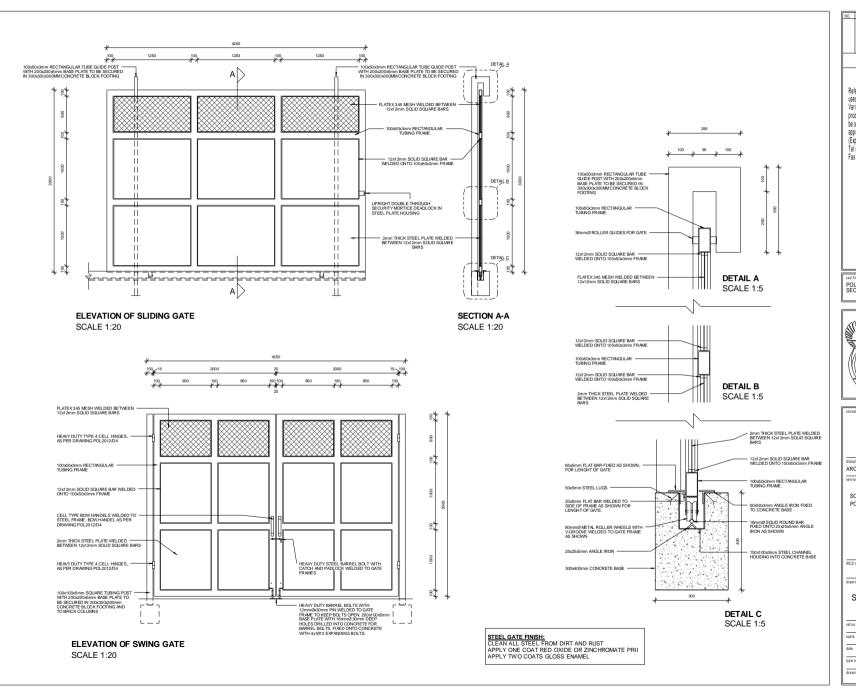

cad file name
POL2012-D6.DRW
SECURE OFF-LOADING GATE DETAILS

DEPARTMENT OF
PUBLIC WORKS
Private Bag X65
Pretoria
0001
Tel (012) 337 2000

Director-General:
T.M. Sokutu

discipline
ARCHITECTURAL
Service
SOUTH AFRICAN
POLICE SERVICE

WCS number

GATE DETAILS SECURE OFF-LOADING AREA ELEVATIONS, SECTION

scale As Shown

drawn K SWART

POL 2012/D6

D.P.W

**SCALE 1:10** 

**SCALE 1:10** 