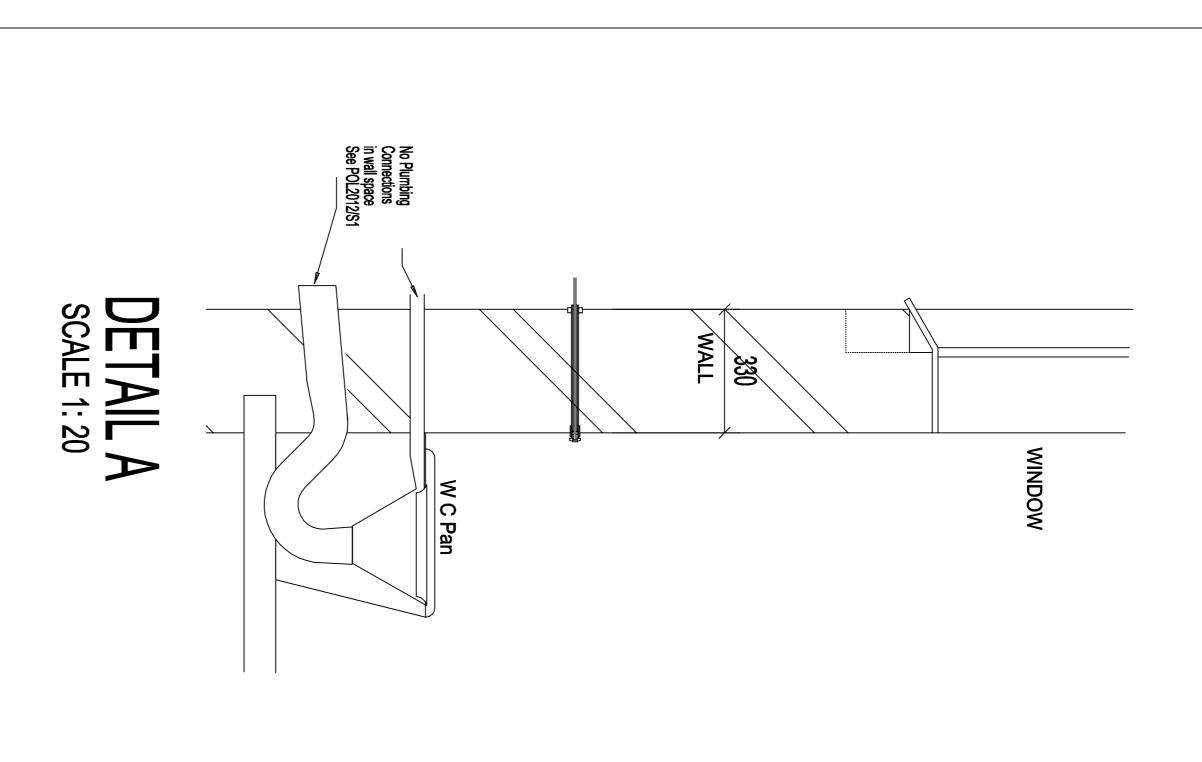

Tel (012) 337 2000

<u>001</u>

DATE

Copyright vests in the Department of Public Works

NOTE

ARCHITECTURAL POLICE SERVICE SOUTH AFRICAN **JULY 2012** As Shown TYPE CELL WC PAN DETAIL SECTION & ELEVATION POL 2012/S1 drawn K SWART

WALCRO No104C or similar and approved brass back entry non hold open Toilet Flush Valve with integral vacuum breaker & modified push-rod connector, complete with 38mm flushpipe, bend & pan connector.

Prison type brass finished ECONOFLUSH as type KF3.404 is an approved alternative including elbow, Straight pipe and pan connector