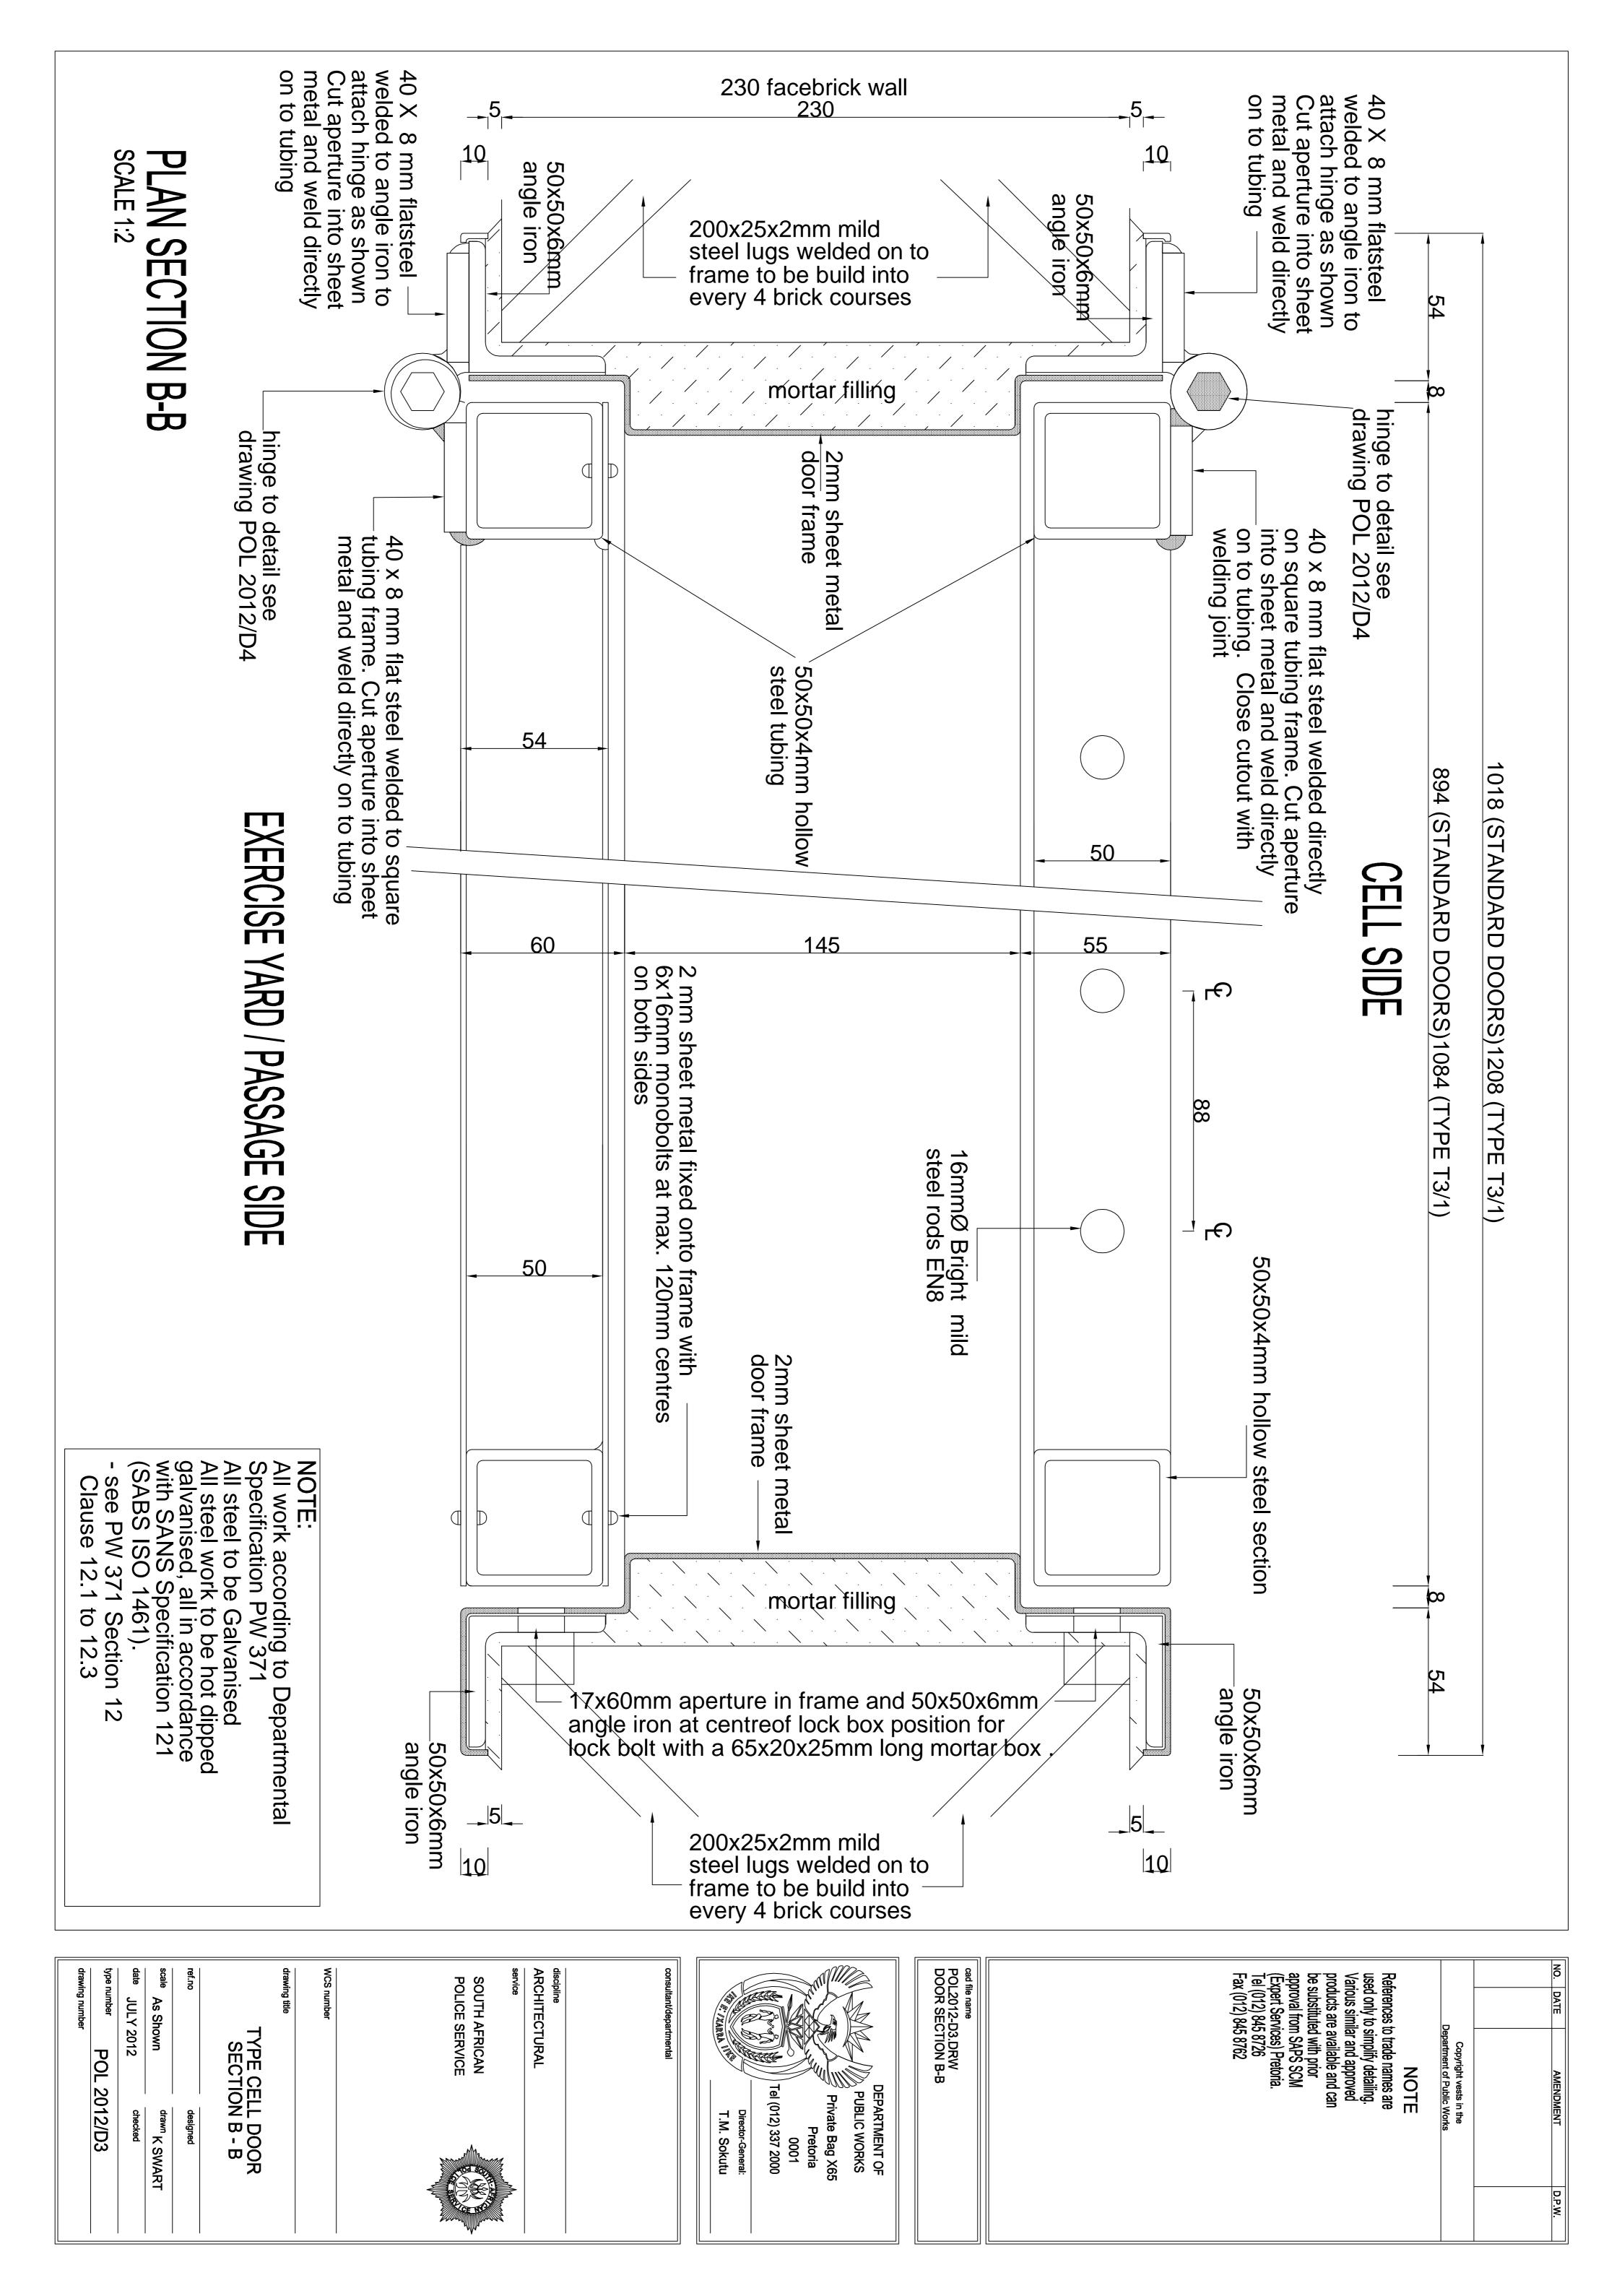

All steel work to be hot dipped galvanised, all in accordance with SANS Specification 121 (SABS ISO 1461).

see PW 371 Section 12 Clause 12.1 to 12.3

NOTE:
If Security Screen is all visible bolts mus

is bolted together, st be tack welded

All steel to be Galvanised

| - 1 | NO. | DATE | AM EN DM EN T | D.P.W. |
|-----|-----|------|---------------|--------|
| -   |     |      |               |        |
| -   |     |      |               |        |
| -   |     |      |               |        |
| -   |     |      |               |        |
| -   |     |      |               |        |
| - 1 |     |      |               |        |