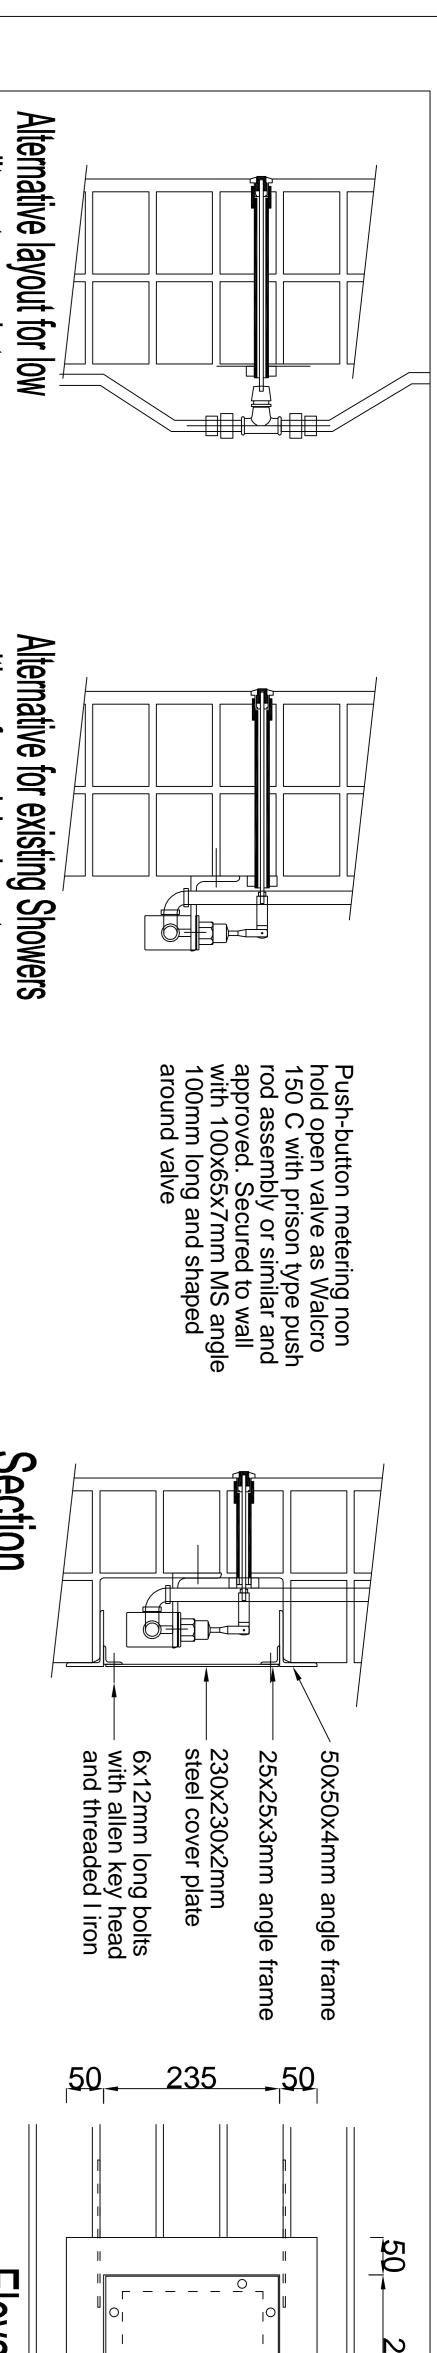

## with surface piping layout (outside of cell block only)

Push-button metering non hold open valve as Walcro 150 C with prison type push rod assembly or similar and approved. Secured to wall with 100x65x7mm MS angle 100mm long and shaped around valve

In-Line Demand non hold open type stopcock as Walcro type 111D with prison type push rod assembly or similar and approved, with unions both sides for servicing

Walcro CIRS-V2

II1.1

1.1 1.1 existing Showers

within Cells for low quality

water supply

In-Line Demand non hold open type stopcock as Walcro type 111D or similar and

approved.

concealed piping layout

Rose in existing Cell Blocks

Walcro metering Shower rose CIRS-V2 with 150NHS shower valve or similar and approved min 2400mm above FFL