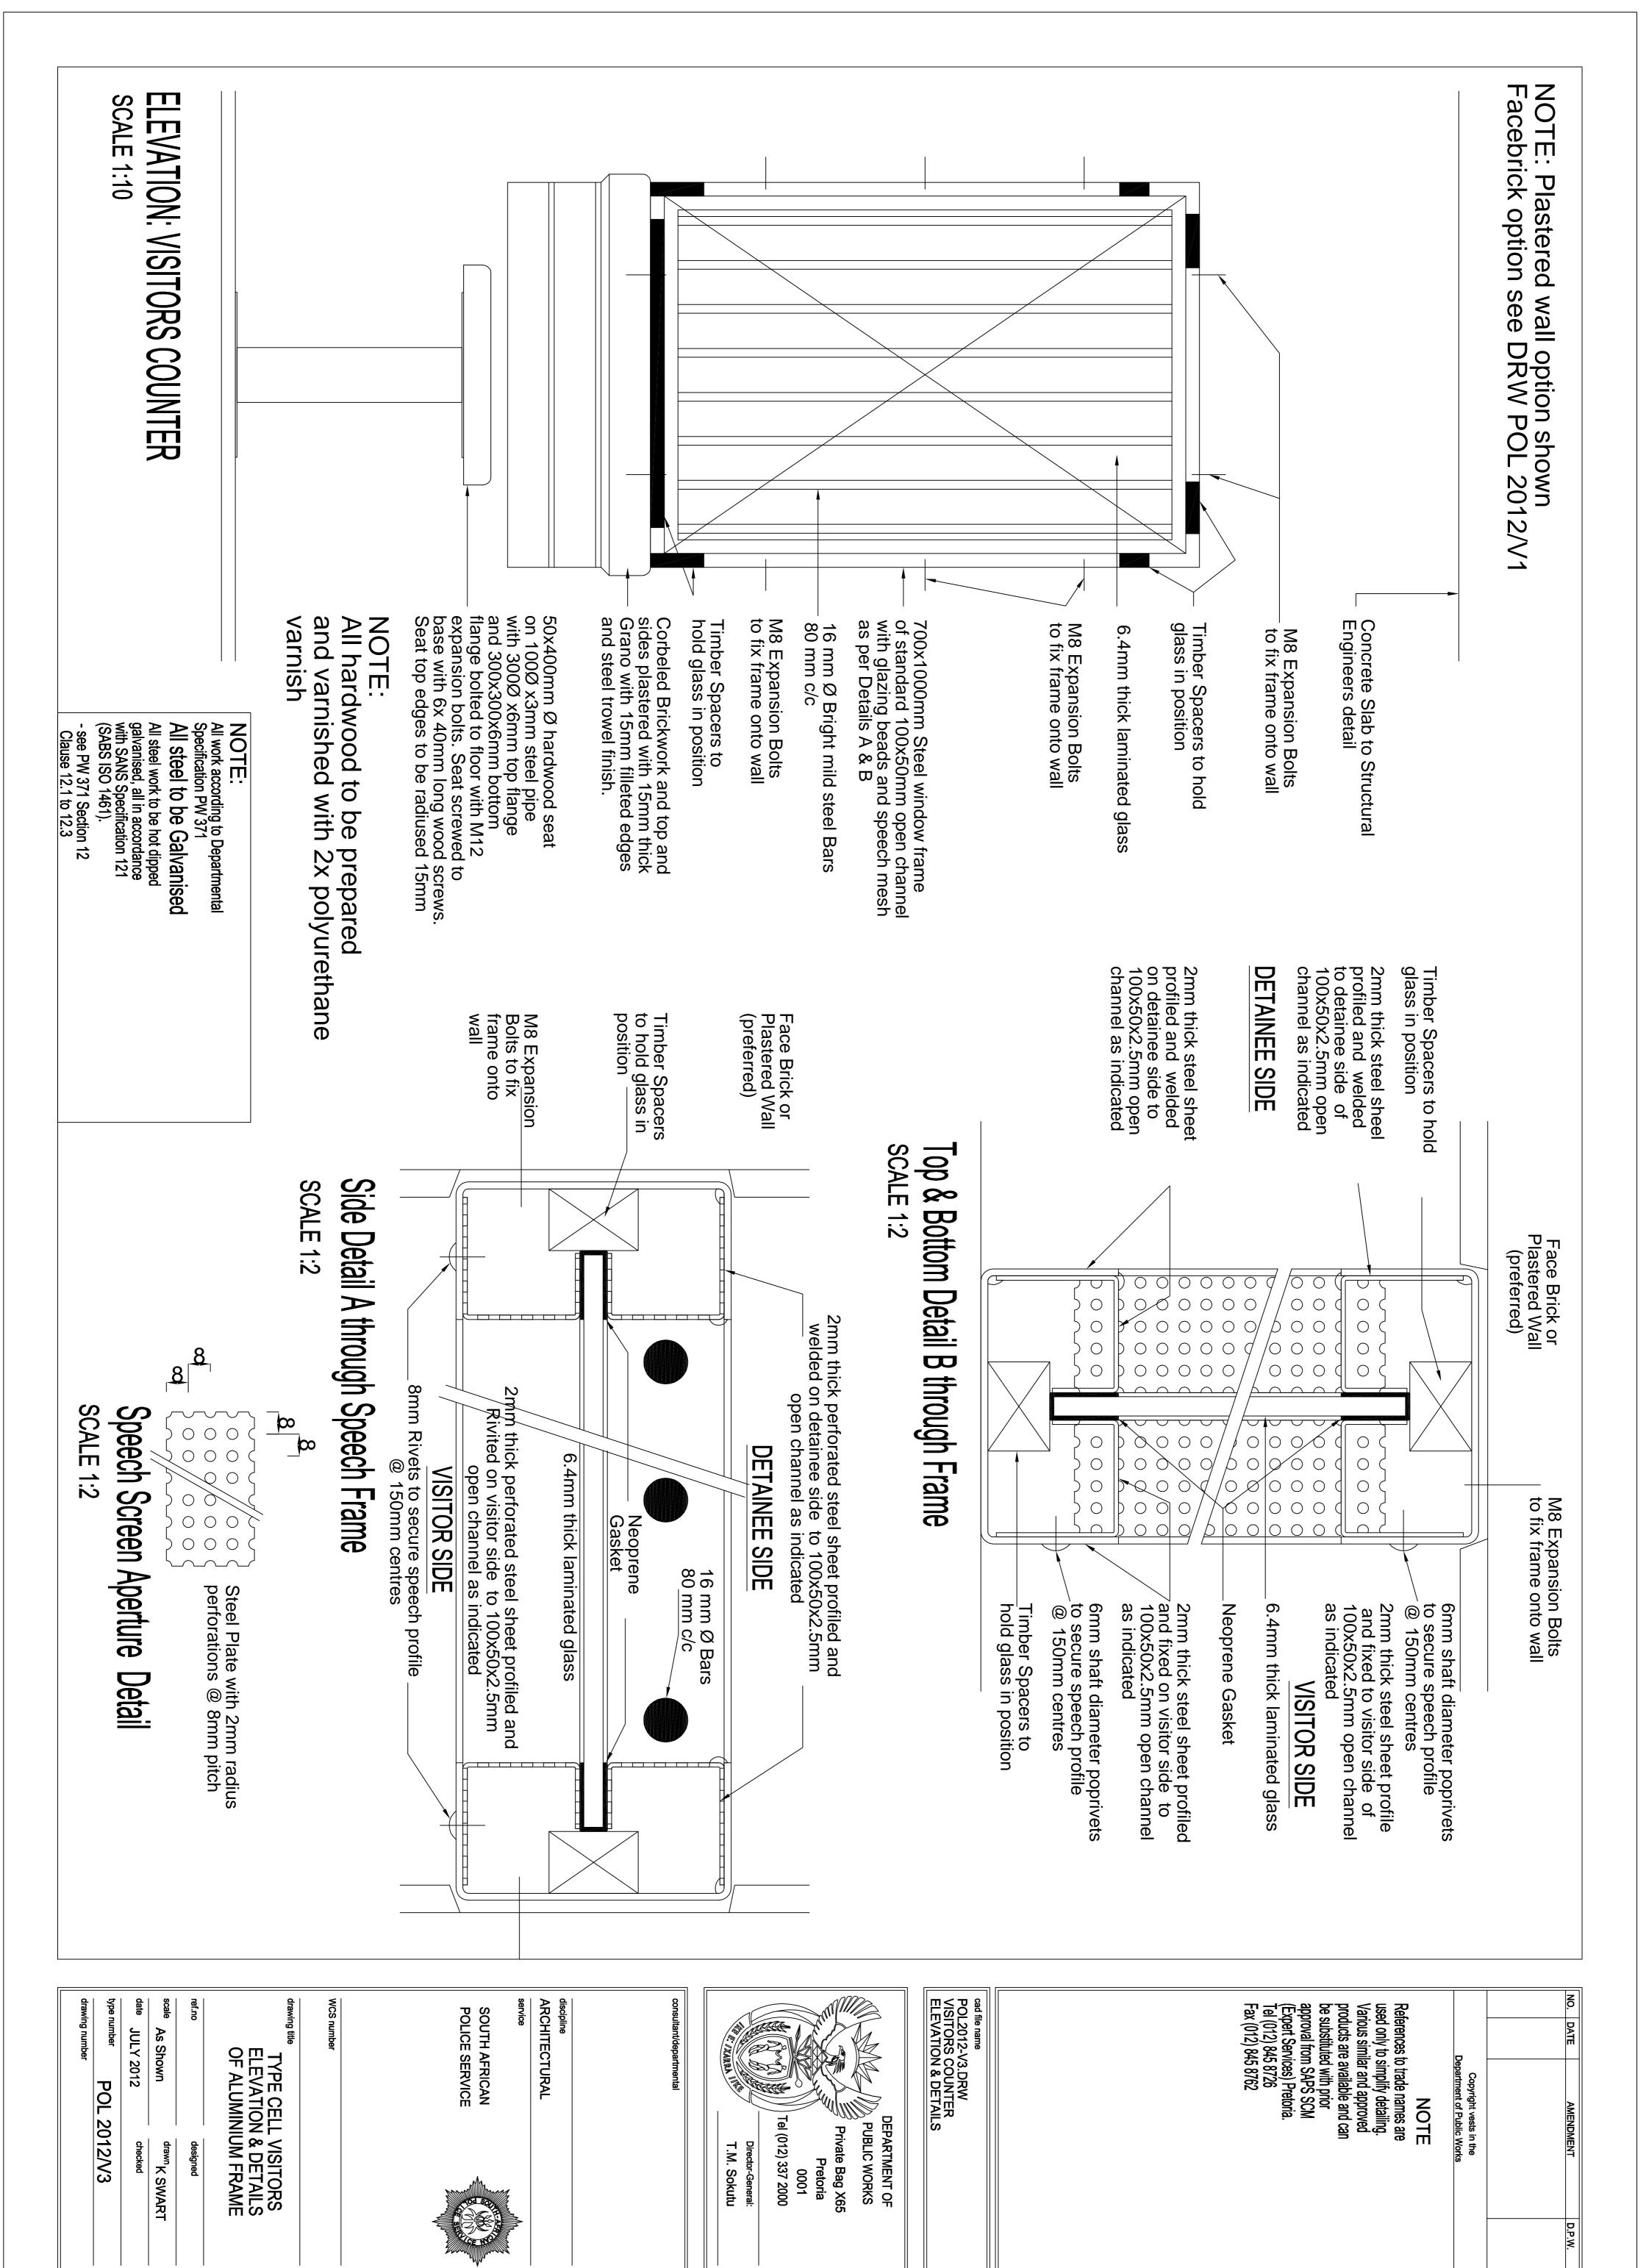

# EXTERIOR SCREEN

Purpose made Screen to Specification, Size & Details as Standard Drawing POL 2012/W2 and POL 2012/W3
FURNITURE

2x Cylinder Padlocks (Solid 630 or similar & approved). One key to pass all padlocks per project (Triplicate keys)