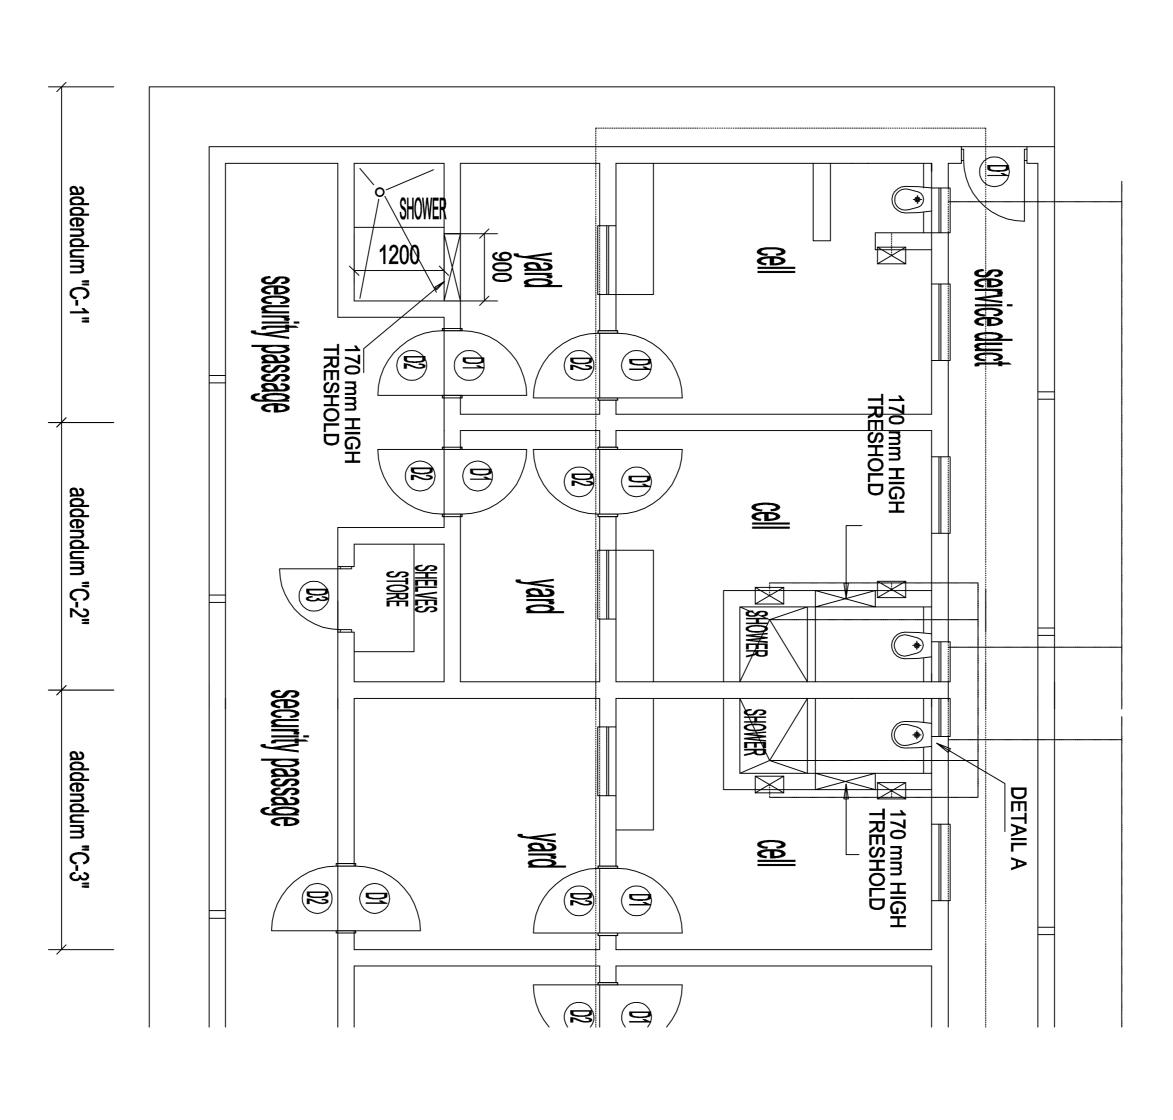

Copyright vests in the Department of Public Works

NOTE

cad file name 5-st-c.DRW ANNEXURE "C"

| drawing number | type number | date JULY 2012 | scale As Shown | ref.no   | ANNE<br>GROUI                  | drawing title | WCS number | discipline ARCHITECTURAL service SOUTH AFRICAN POLICE SERVICE |
|----------------|-------------|----------------|----------------|----------|--------------------------------|---------------|------------|---------------------------------------------------------------|
|                |             | checked        | drawn K SWART  | designed | ANNEXURE "C" GROUND FLOOR PLAN |               |            |                                                               |