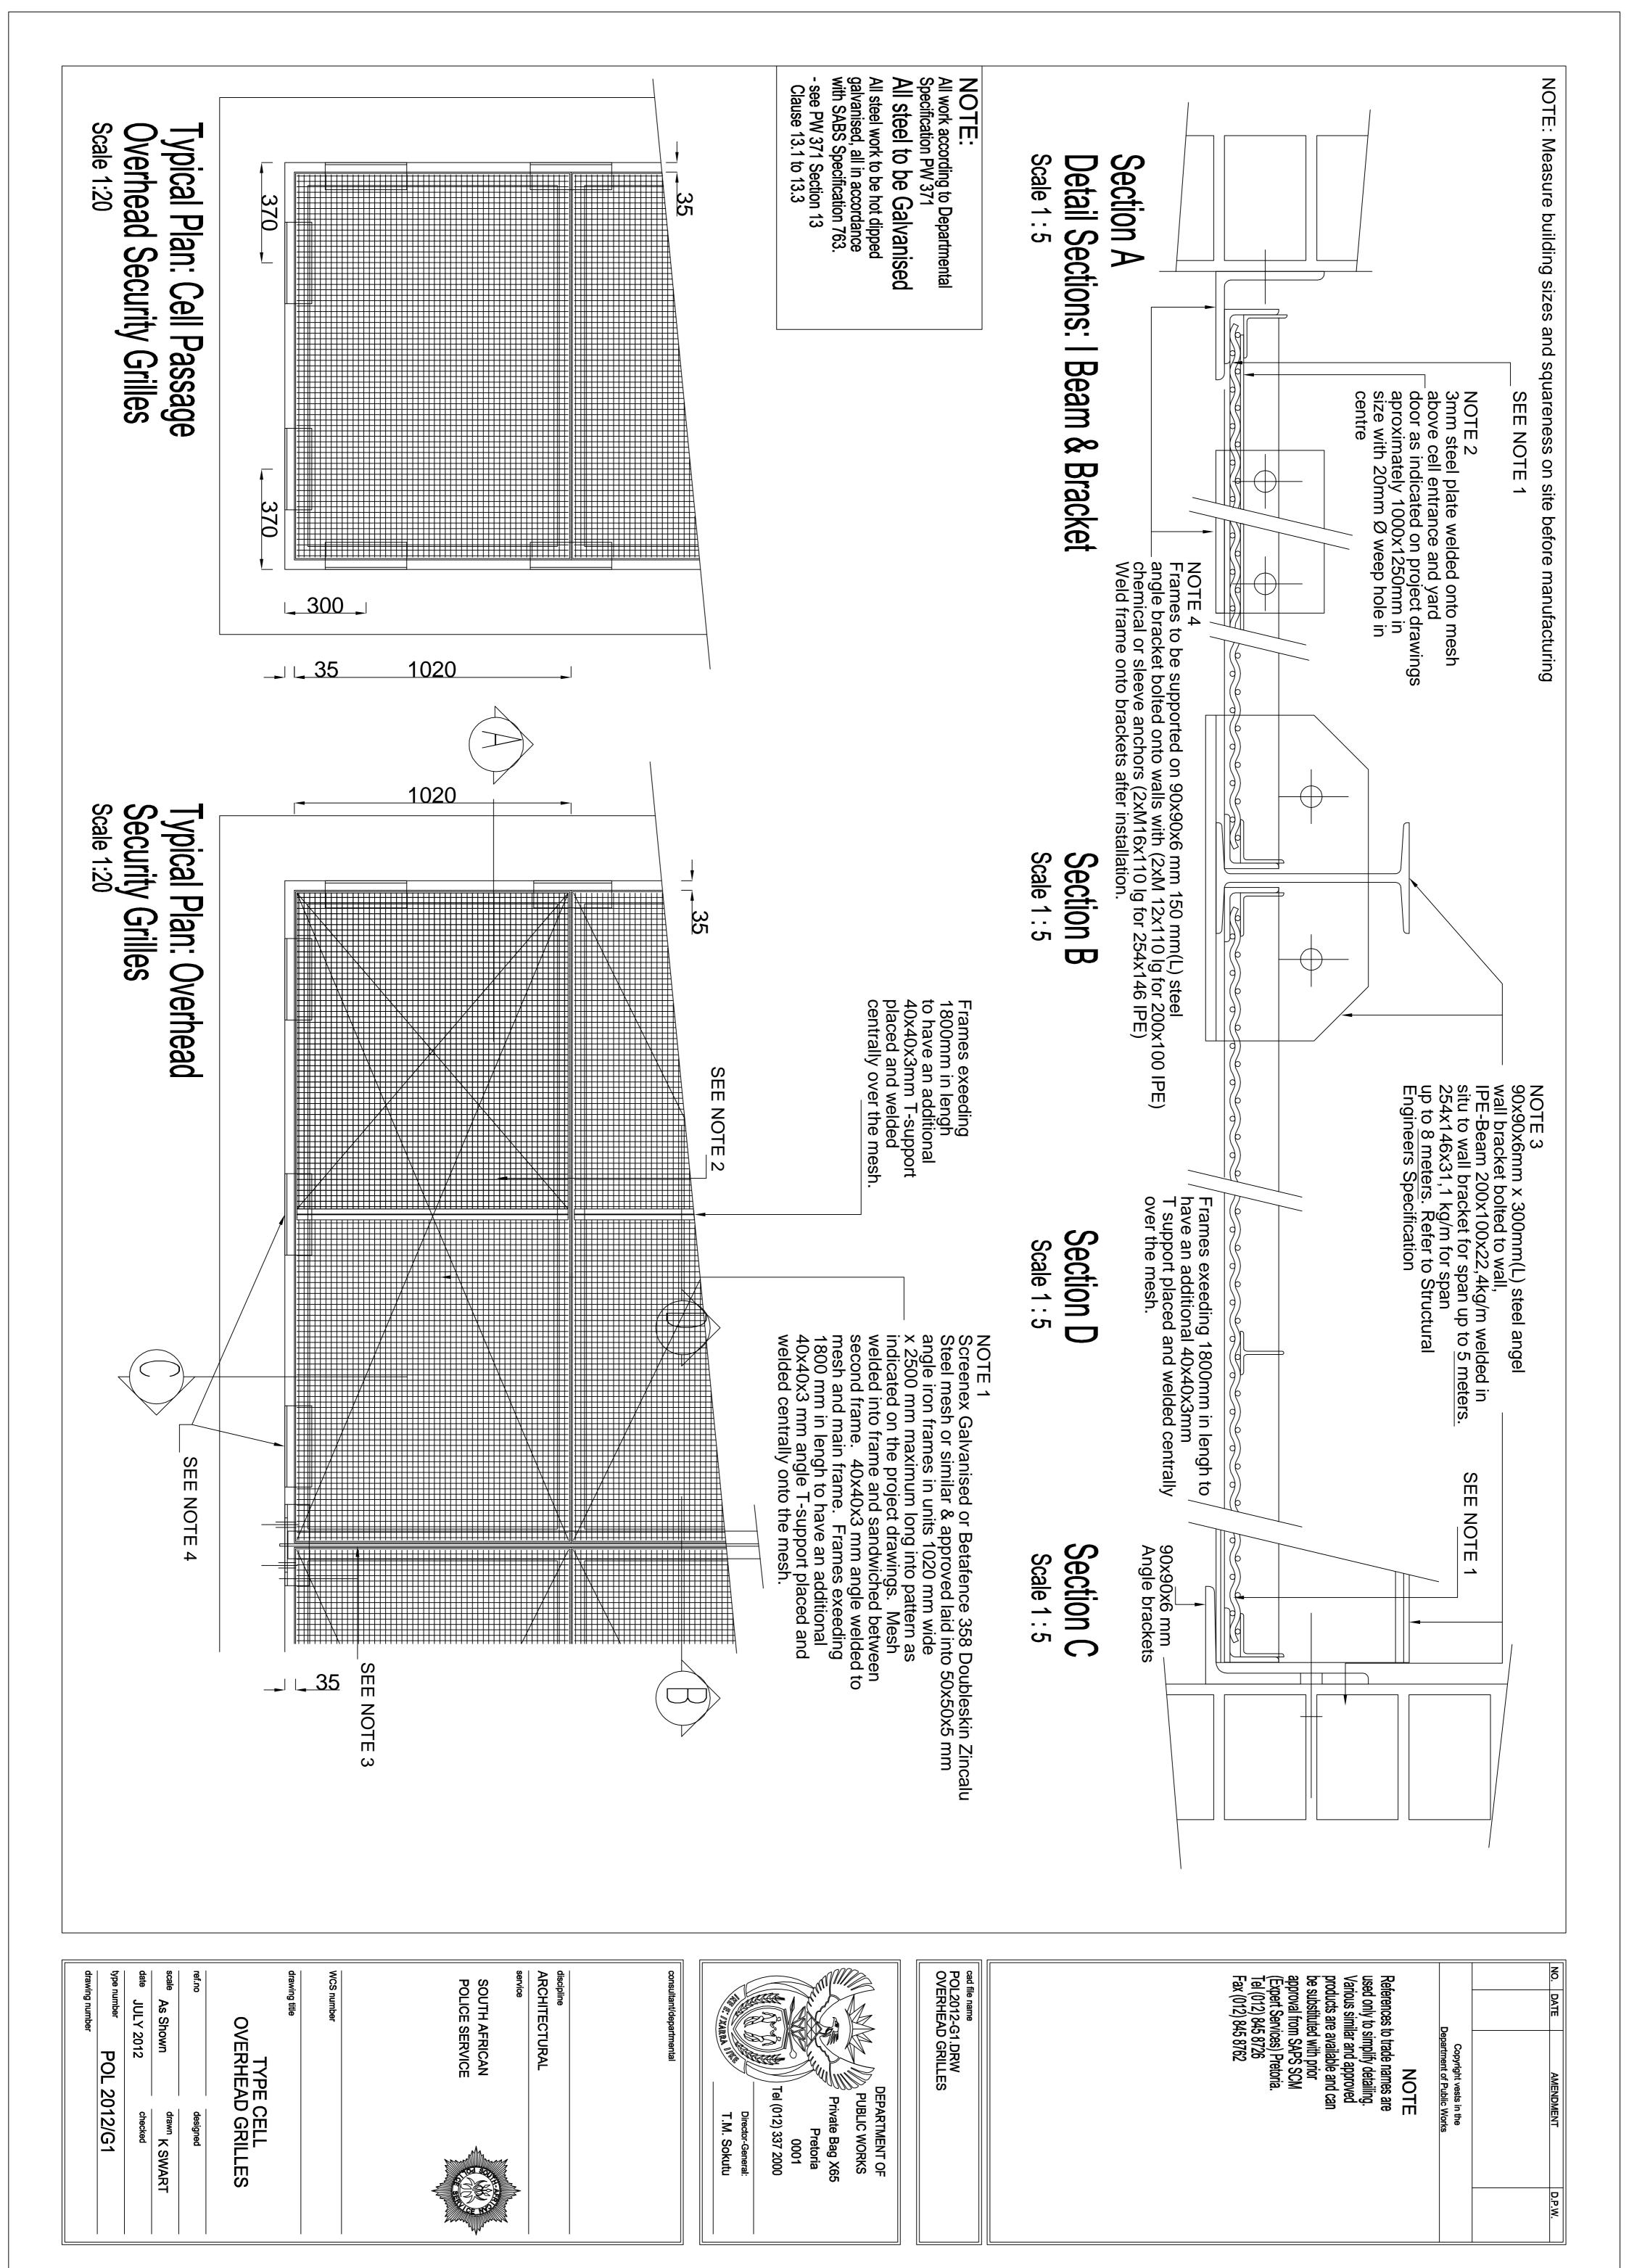

All steel work to be hot dipped galvanised, all in accordance with SANS Specification 121 (SABS ISO 1461).

see PW 371 Section 12 Clause 12.1 to 12.3

NOTE:
If Security Screen is all visible bolts mus

is bolted together, st be tack welded

All steel to be Galvanised

| - 1 | NO. | DATE | AM EN DM EN T | D.P.W. |
|-----|-----|------|---------------|--------|
| -   |     |      |               |        |
| -   |     |      |               |        |
| -   |     |      |               |        |
| -   |     |      |               |        |
| -   |     |      |               |        |
| - 1 |     |      |               |        |

### NOTE:

All work according to Specification PW 371 Departmental

TYPE CELL WINDOW DETAIL PLAN & DETAILS

All steel work to be hot dipped galvanised, all in accordance with SABS Specification 763. All steel to be Galvanised

**JULY 2012** 

POL

2012/W1

As Shown

drawn K SWART

see PW 371 Section 13 Clause 13.1 to 13.3

cad file name
POL2012-W1.DRW
CELL WINDOW
DETAIL PLAN & DETAILS be substituted with prior approval from SAPS SCM (Expert Services) Pretoria. Tel (012) 845 8726 Fax (012) 845 8762 References to trade names are used only to simplify detailing. Various similar and approved products are available and can Copyright vests in the Department of Public Work NOTE DEPARTMENT OF PUBLIC WORKS Tel (012) 337 2000 Private Bag X65 <u>001</u>