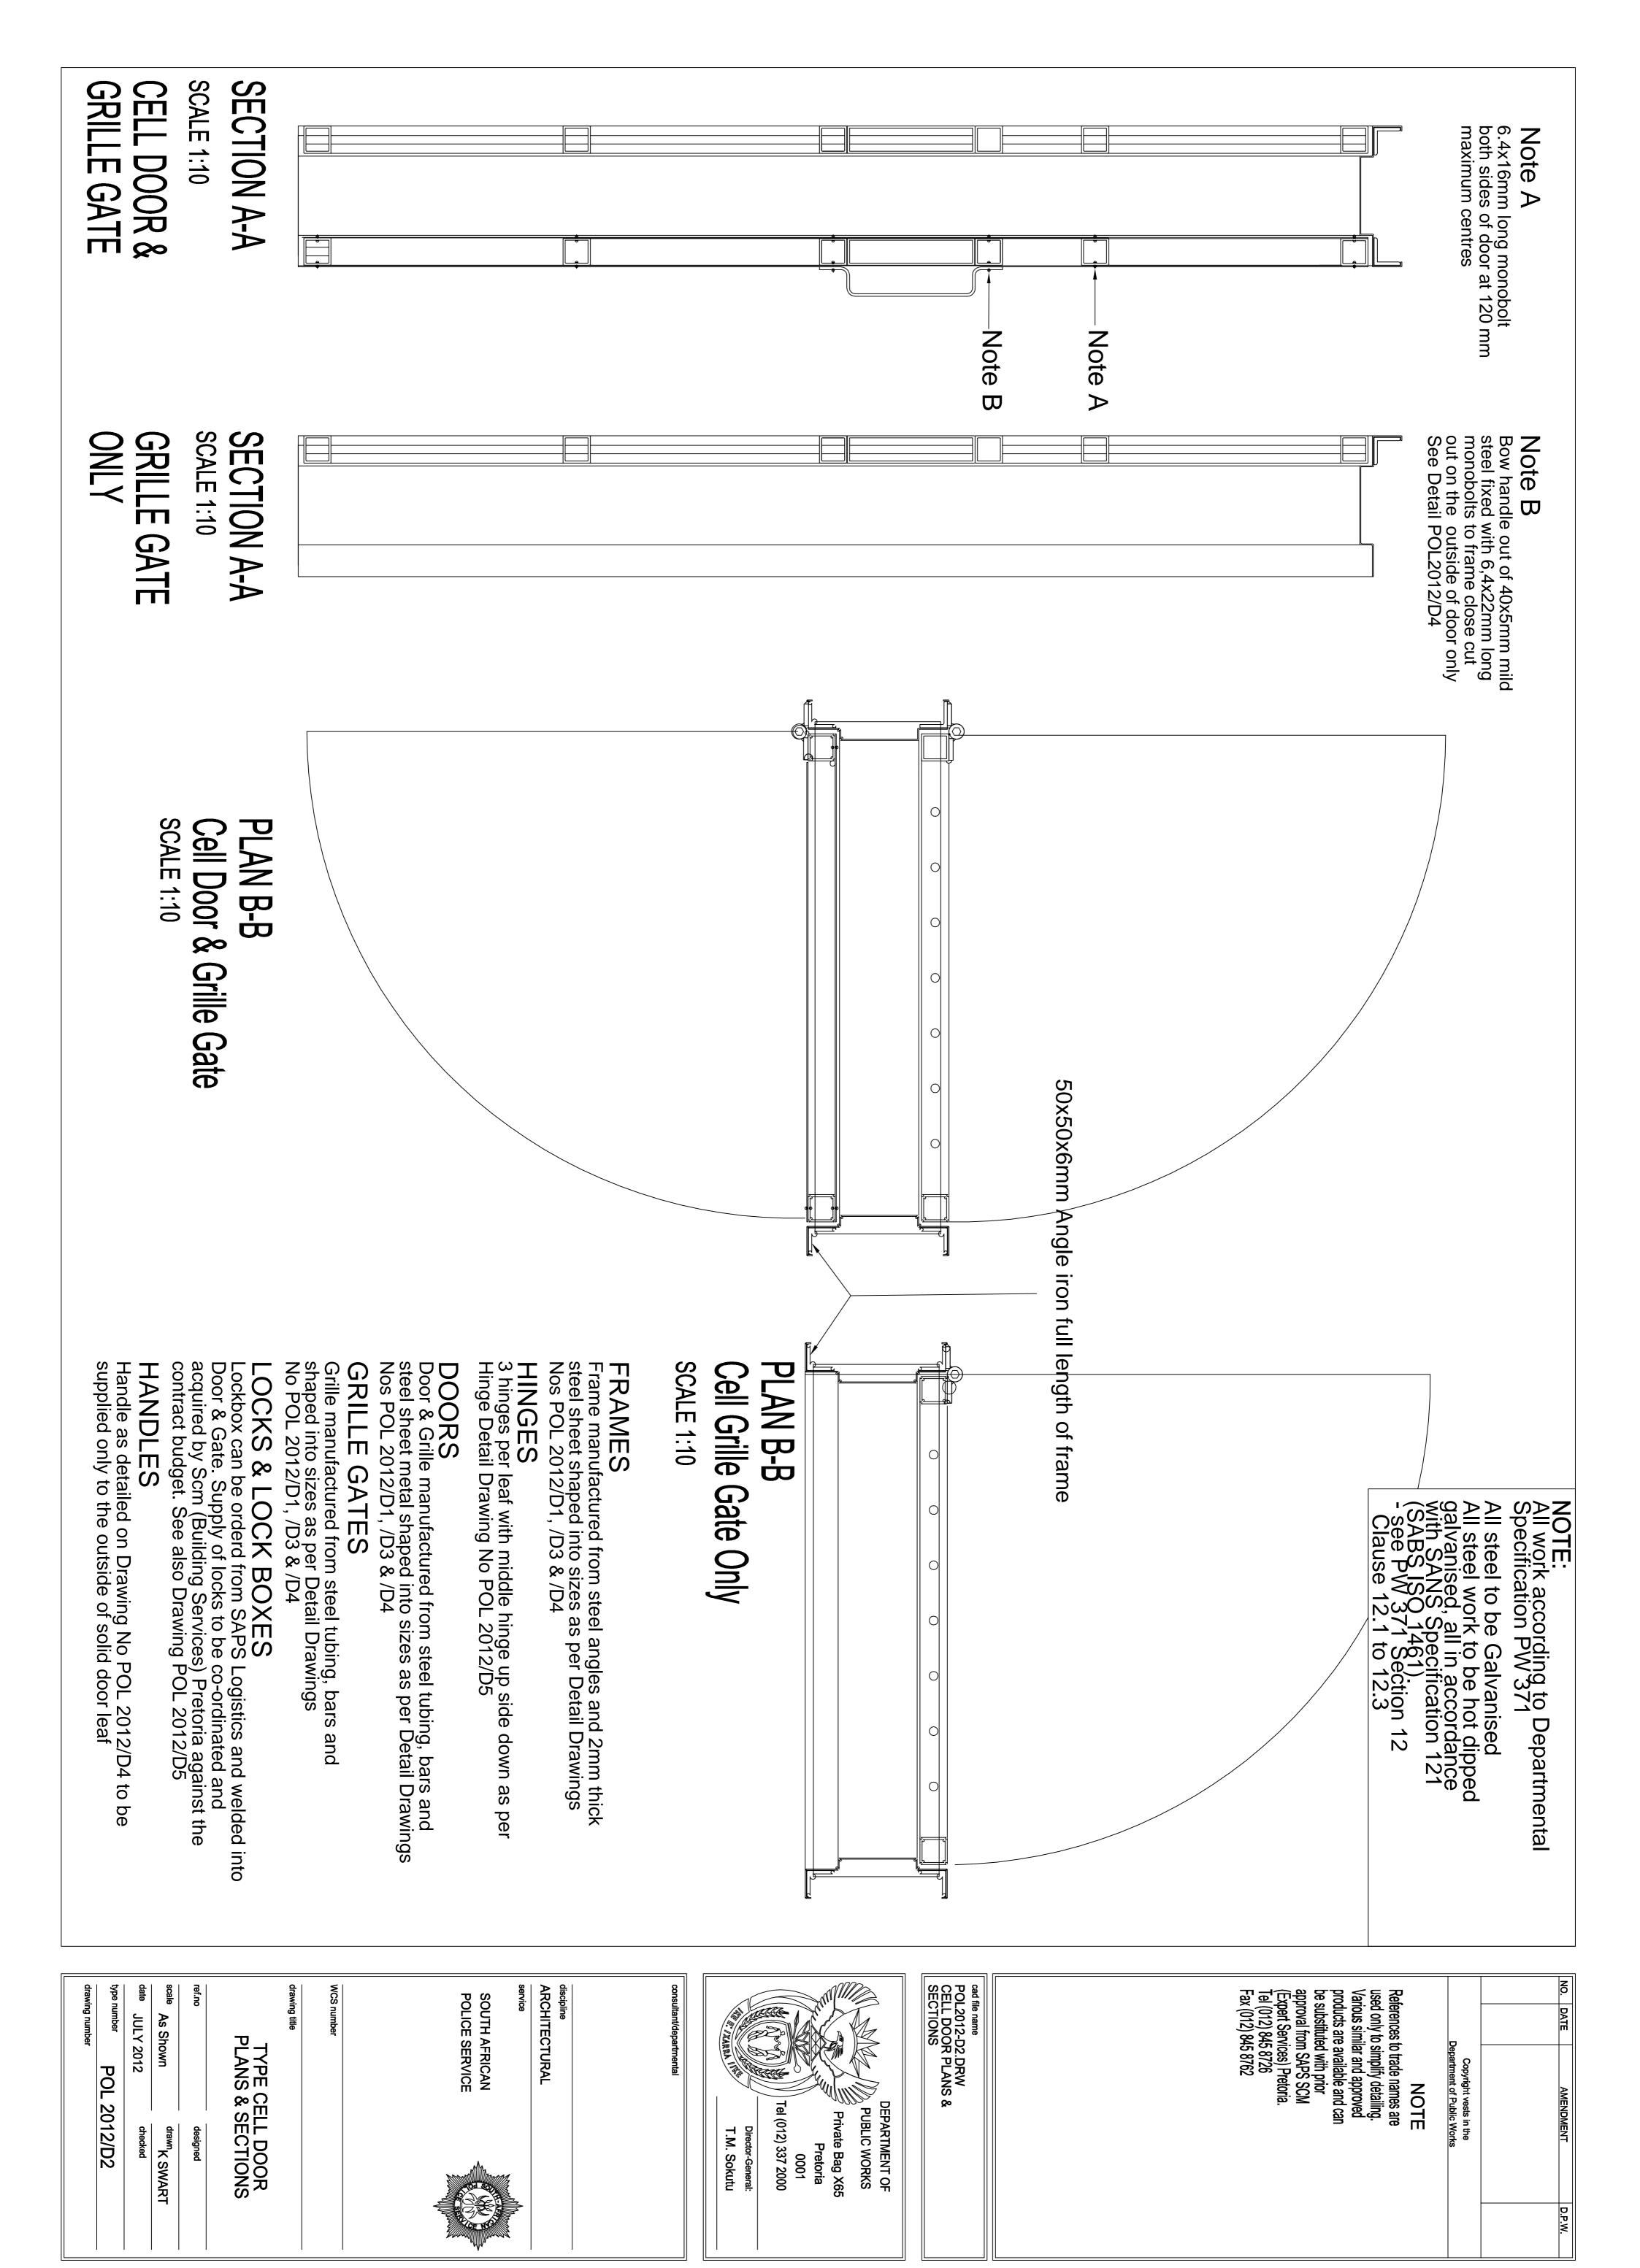

All steel work to be hot dipped galvanised, all in accordance with SANS Specification 121 (SABS ISO 1461).

see PW 371 Section 12 Clause 12.1 to 12.3

NOTE:
If Security Screen is all visible bolts mus

is bolted together, st be tack welded

All steel to be Galvanised

| - 1 | NO. | DATE | AM EN DM EN T | D.P.W. |
|-----|-----|------|---------------|--------|
| -   |     |      |               |        |
| -   |     |      |               |        |
| -   |     |      |               |        |
| -   |     |      |               |        |
| -   |     |      |               |        |
| - 1 |     |      |               |        |