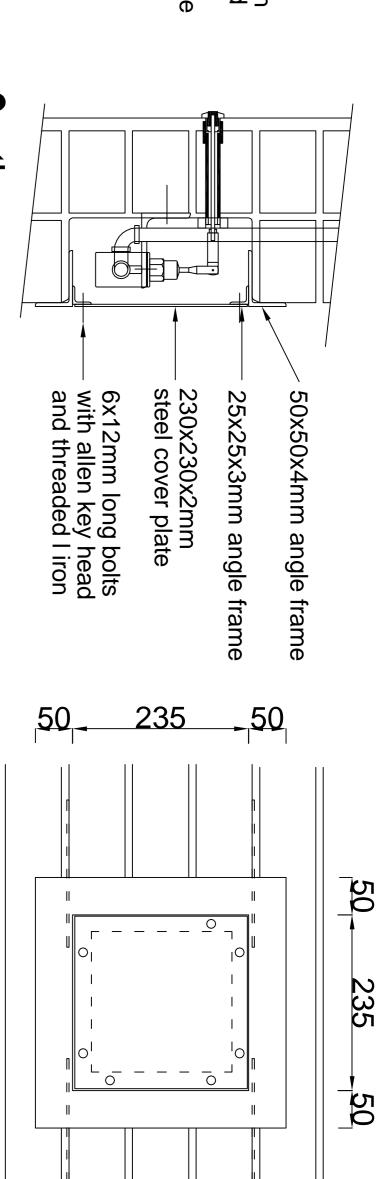

POL2012-A.DRW ADMISSION COUNTER

XARRA III DEPARTMENT OF PUBLIC WORKS Tel (012) 337 2000 Private Bag X65 T.M. Sokutu <u>001</u>

WCS numbe As Shown **JULY 2012** TYPE CELL BLOCK Admission Counter POL 2012/A drawn K SWART igned