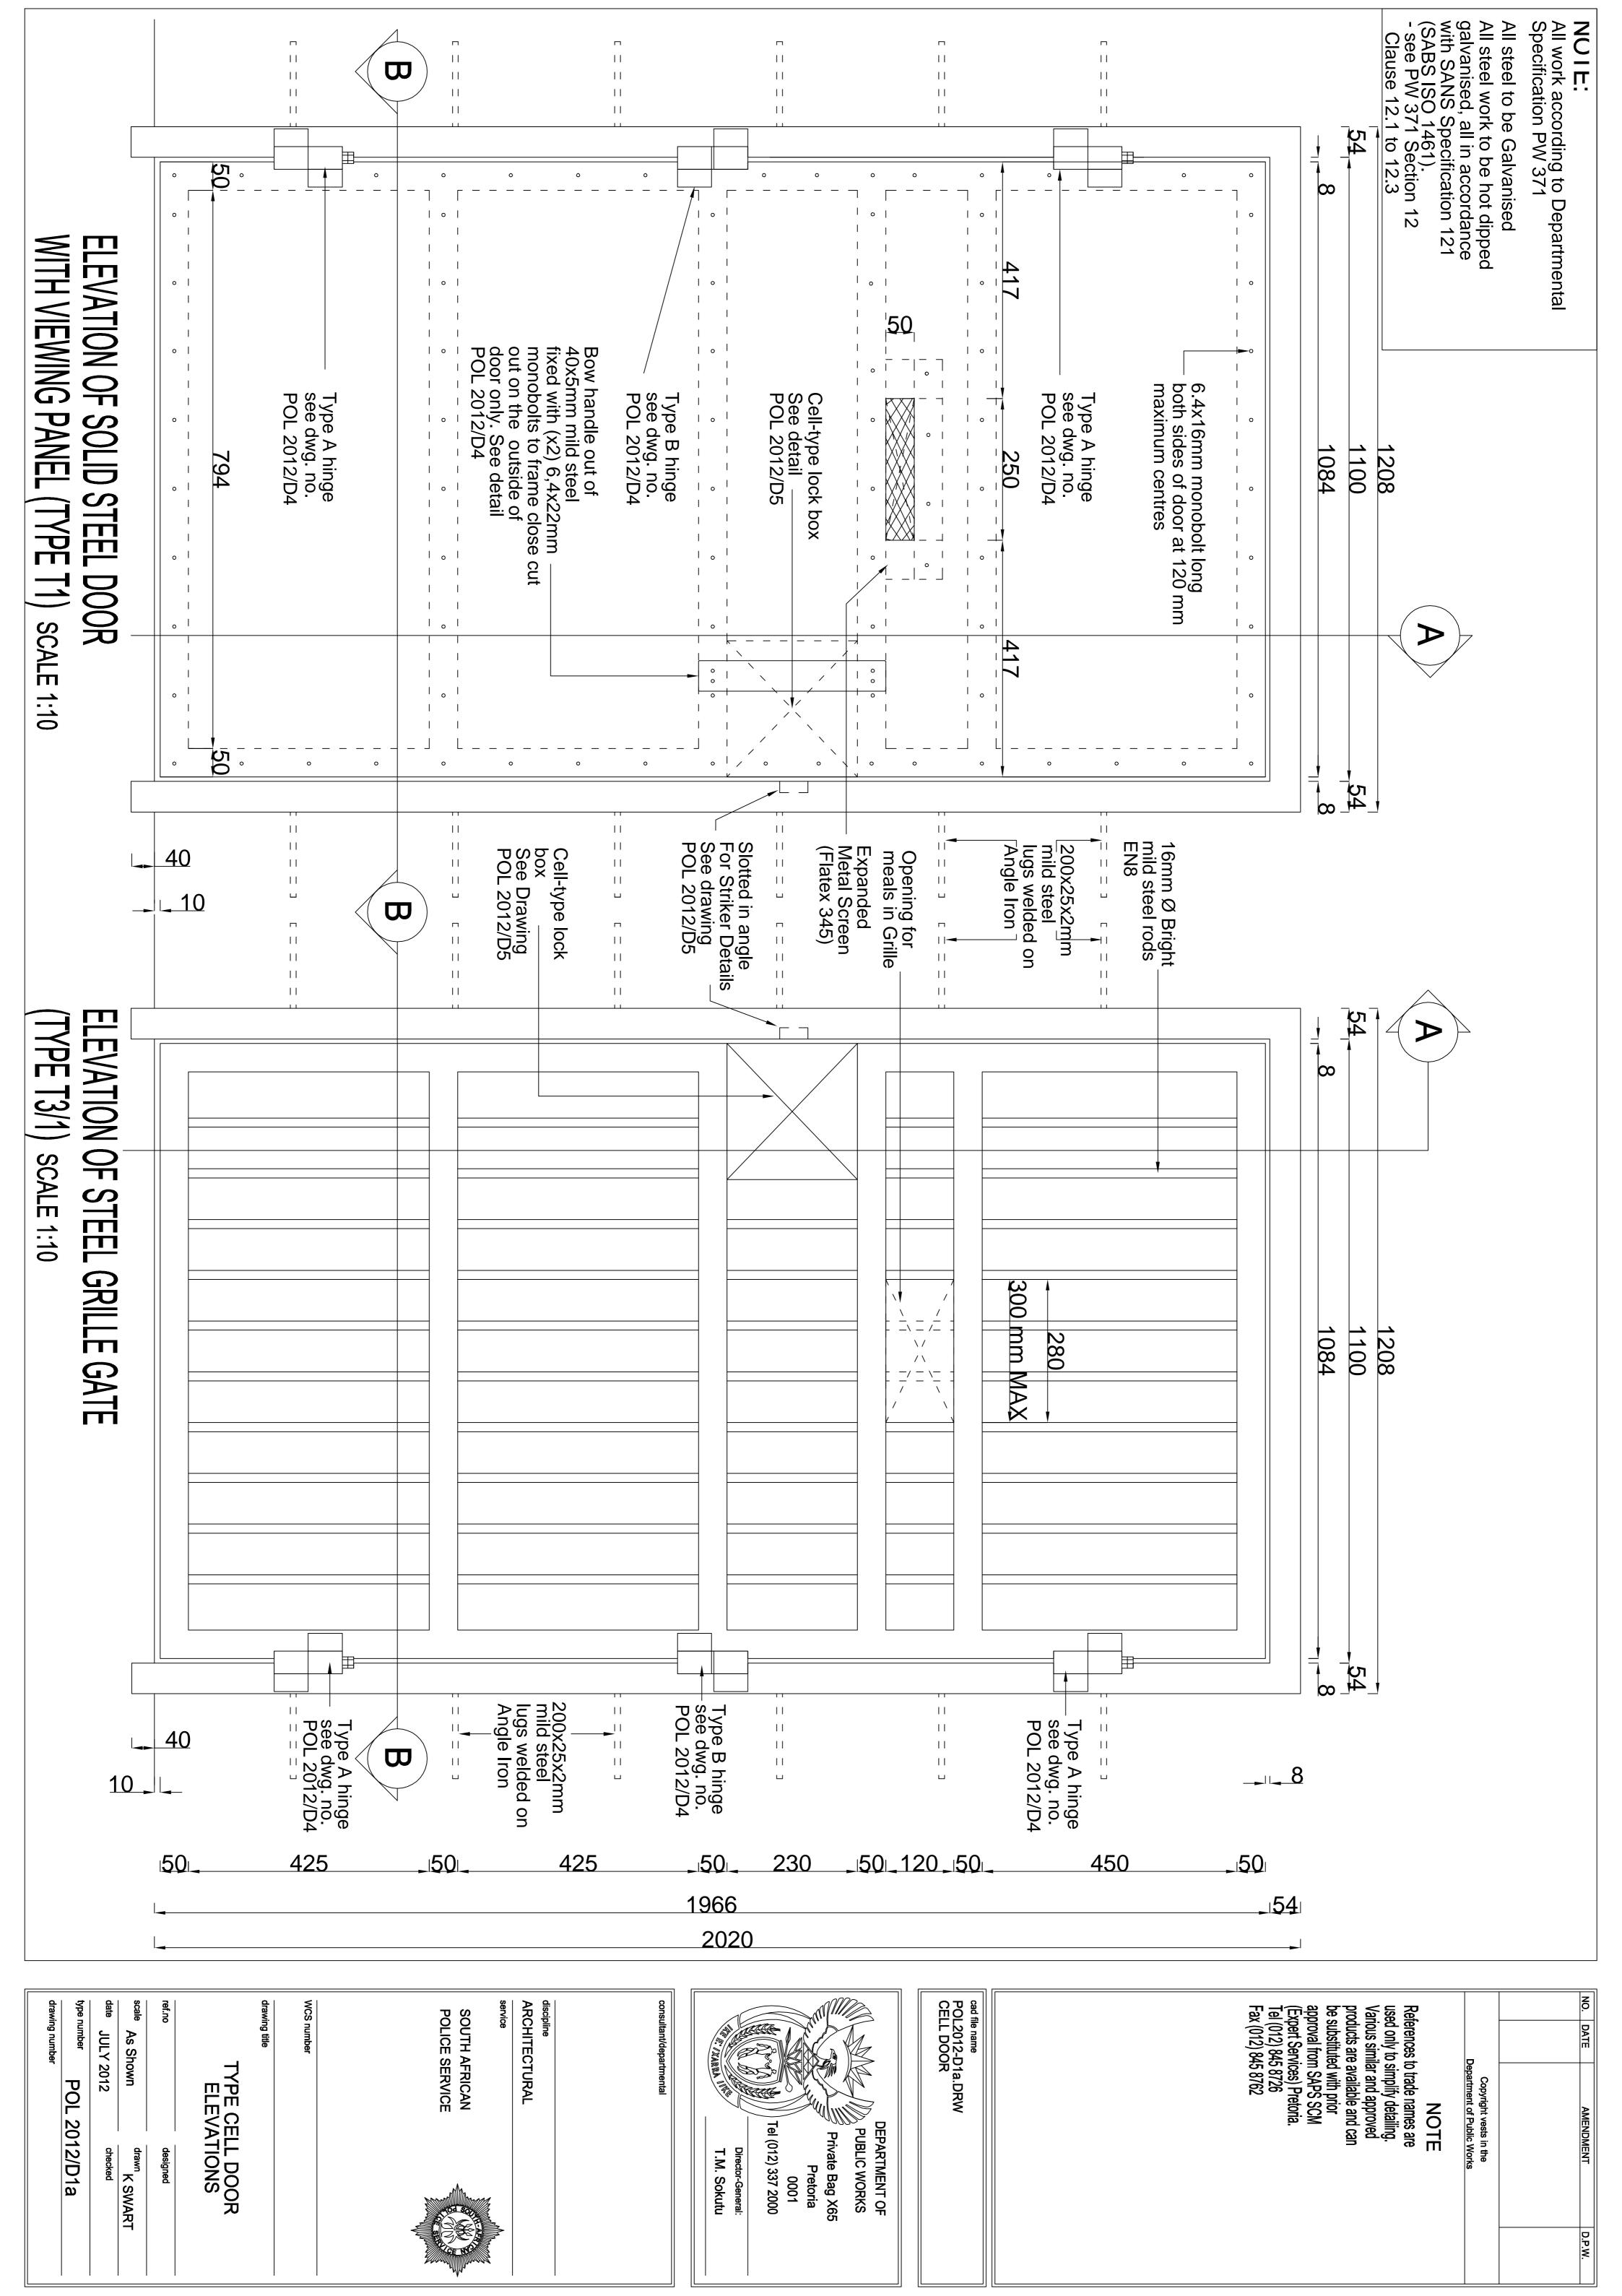

All steel work to be hot dipped galvanised, all in accordance with SANS Specification 121 (SABS ISO 1461).

see PW 371 Section 12 Clause 12.1 to 12.3

NOTE:
If Security Screen is all visible bolts mus

is bolted together, st be tack welded

All steel to be Galvanised

| - 1 | NO. | DATE | AM EN DM EN T | D.P.W. |
|-----|-----|------|---------------|--------|
| -   |     |      |               |        |
| -   |     |      |               |        |
| -   |     |      |               |        |
| -   |     |      |               |        |
| -   |     |      |               |        |
| - 1 |     |      |               |        |