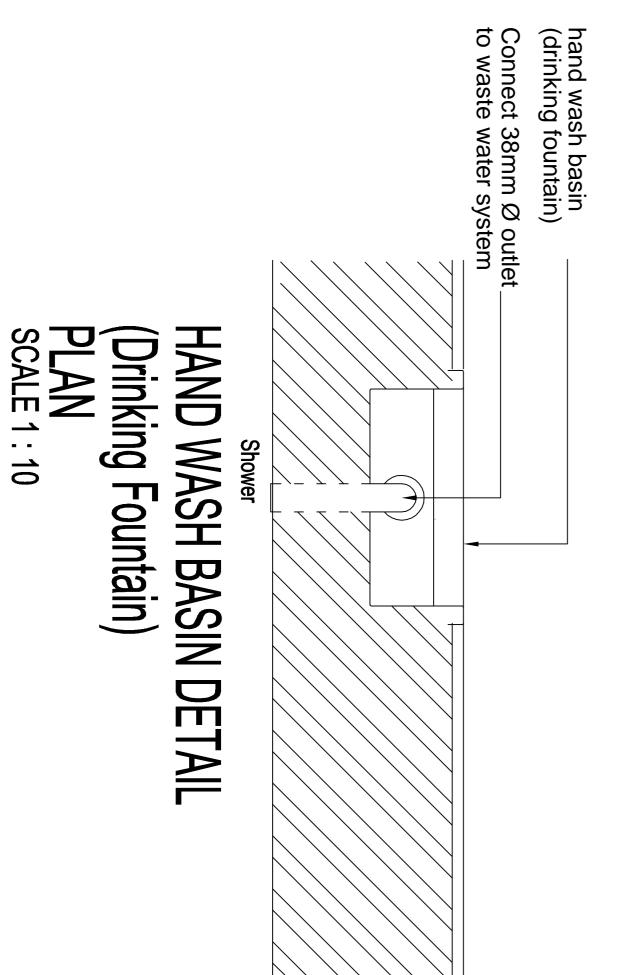

# SPECIFICATION OVE Model OSB1A/125 or similar and ar

**SCALE 1:10** 

OVE Model OSB1A/125 or similar and approved vandal proof hand wash basin manufactured from 102 mm Grade 304 AISI (18/10) stainless steel; fully welded and polished to a no, 4 satin finish; size 340x350x125 mm, including a fitted 15 mm push-button tap mounted at top with 38 mm CP brass waste outlet, built flush into brick wall and secured with steel lugs.

Fax (012) 845 8762

Cad file name POL2012-S2.DRW HAND WASH BASIN (Drinking Fountain)

PUBLIC WORKS
Private Bag X65
Pretoria
0001
Tel (012) 337 2000
Director-General:
T.M. Sokutu