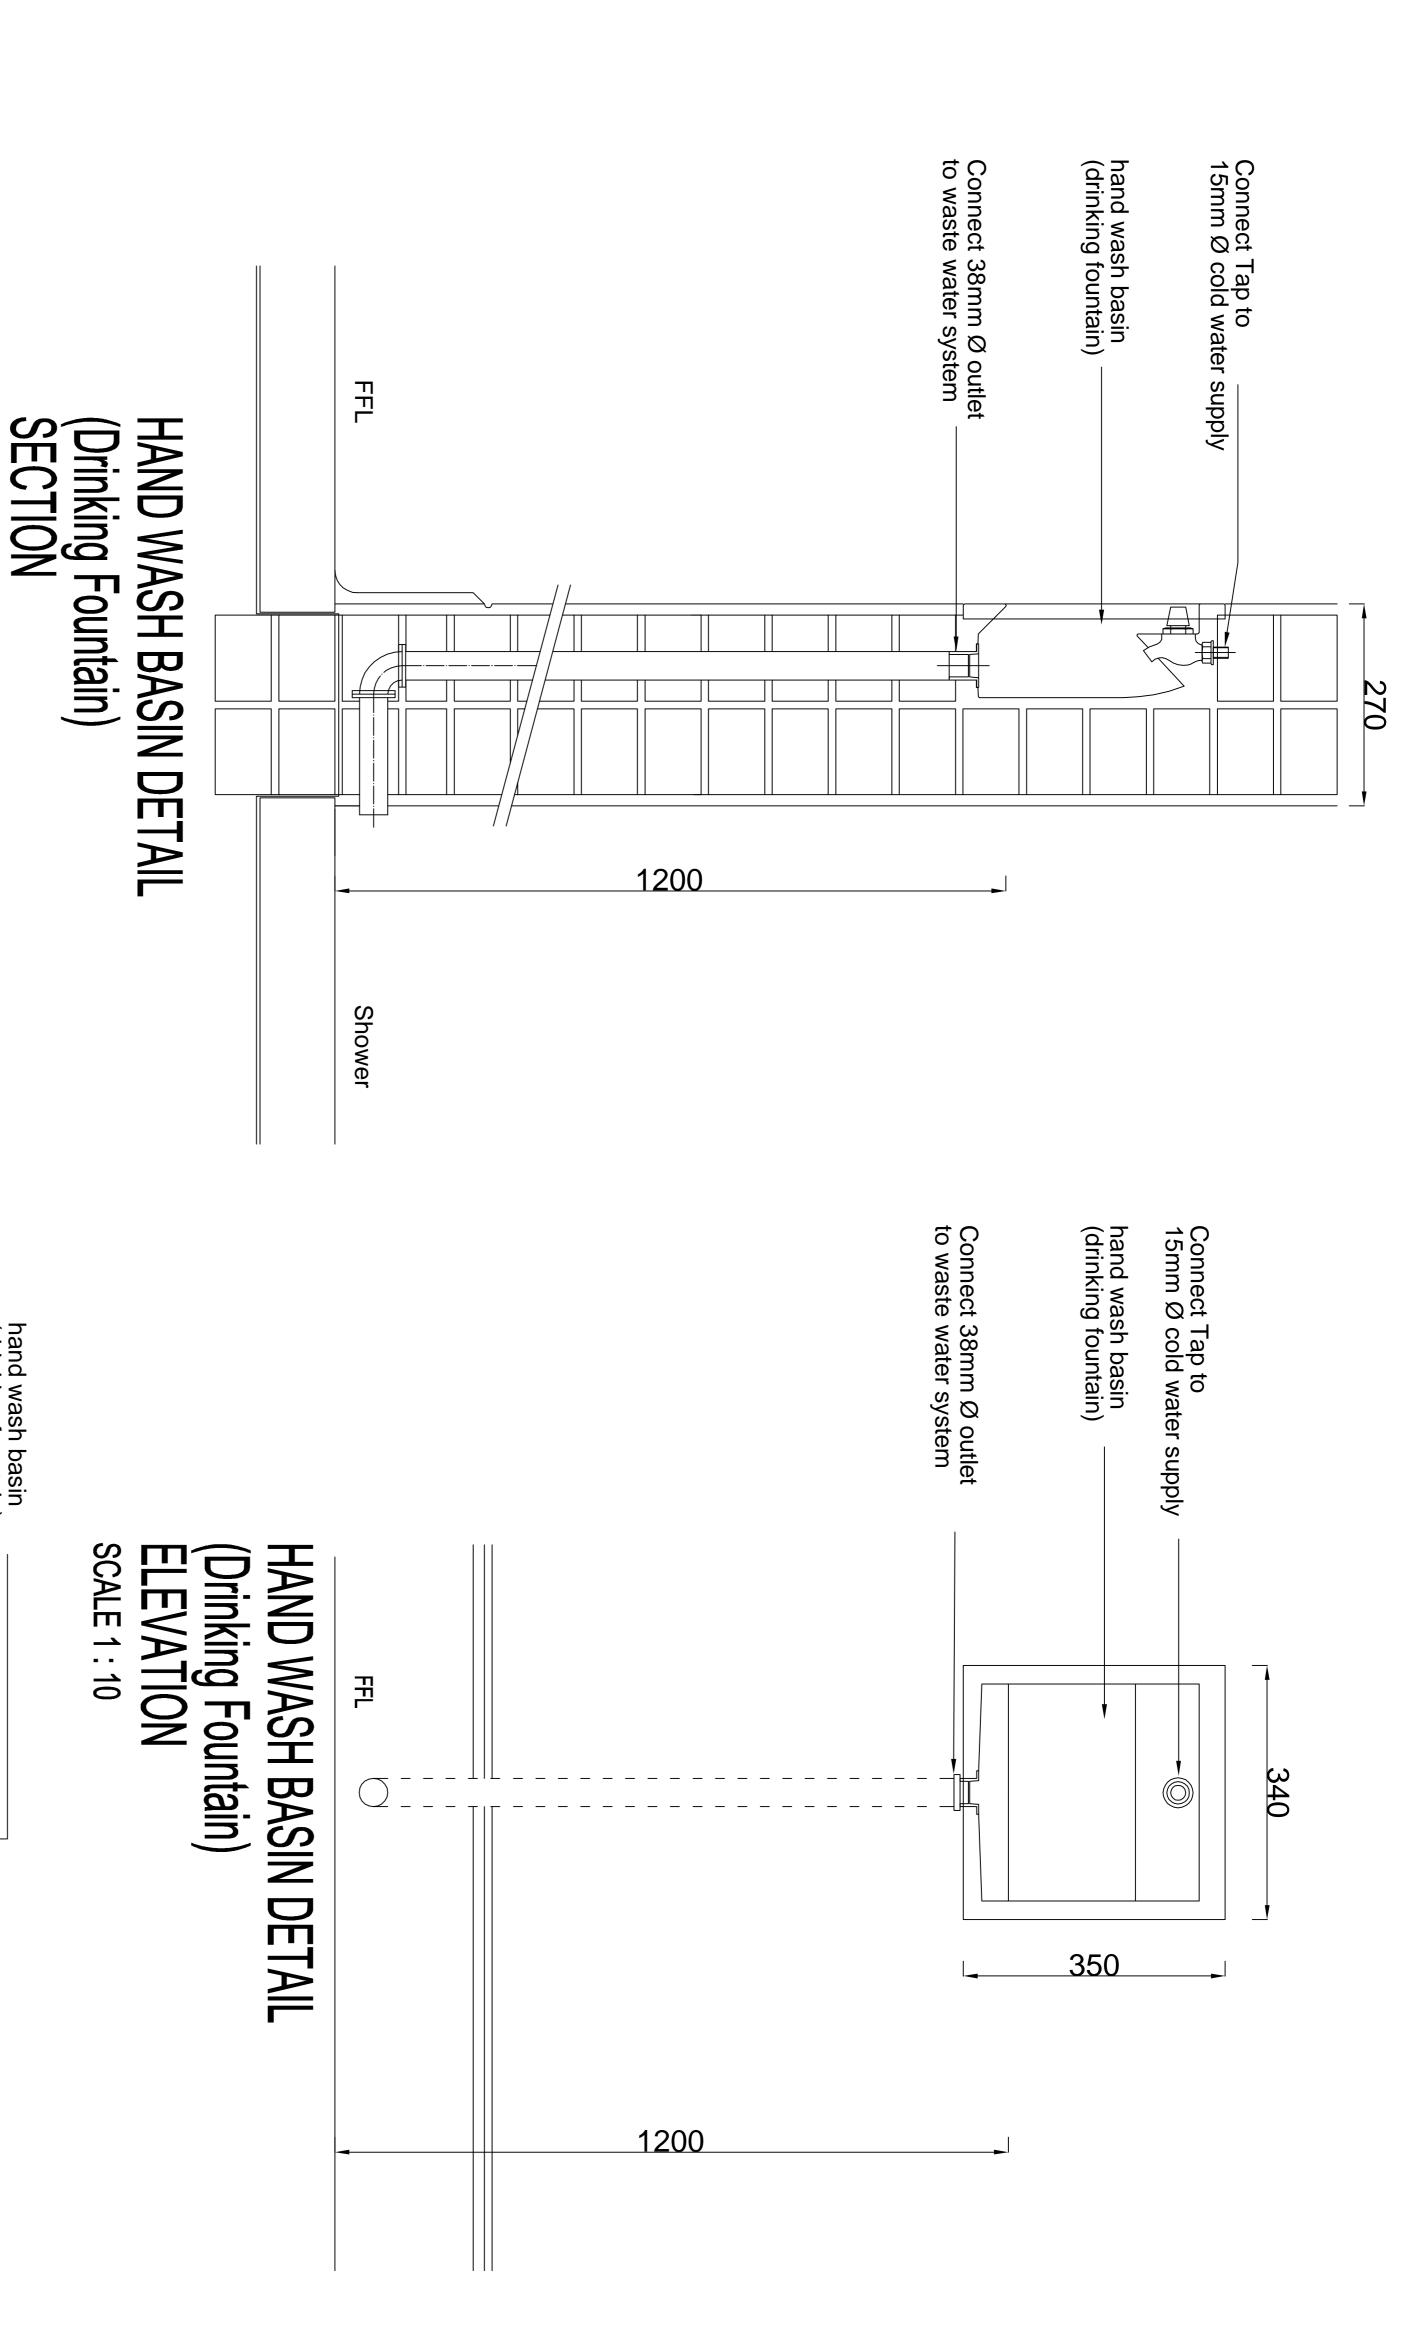

# SPECIFICATION OVE Model OSB1A/125 or similar and ar

**SCALE 1:10** 

OVE Model OSB1A/125 or similar and approved vandal proof hand wash basin manufactured from 102 mm Grade 304 AISI (18/10) stainless steel; fully welded and polished to a no, 4 satin finish; size 340x350x125 mm, including a fitted 15 mm push-button tap mounted at top with 38 mm CP brass waste outlet, built flush into brick wall and secured with steel lugs.

ref.no

designed

TYPE CELL HAND WASH BASIN (Drinking Fountain)

**JULY 2012** 

POL

2012/S2

As Shown

drawn K SWART

Fax (012) 845 8762

Cad file name POL2012-S2.DRW HAND WASH BASIN (Drinking Fountain)

PUBLIC WORKS
Private Bag X65
Pretoria
0001
Tel (012) 337 2000
Director-General:
T.M. Sokutu