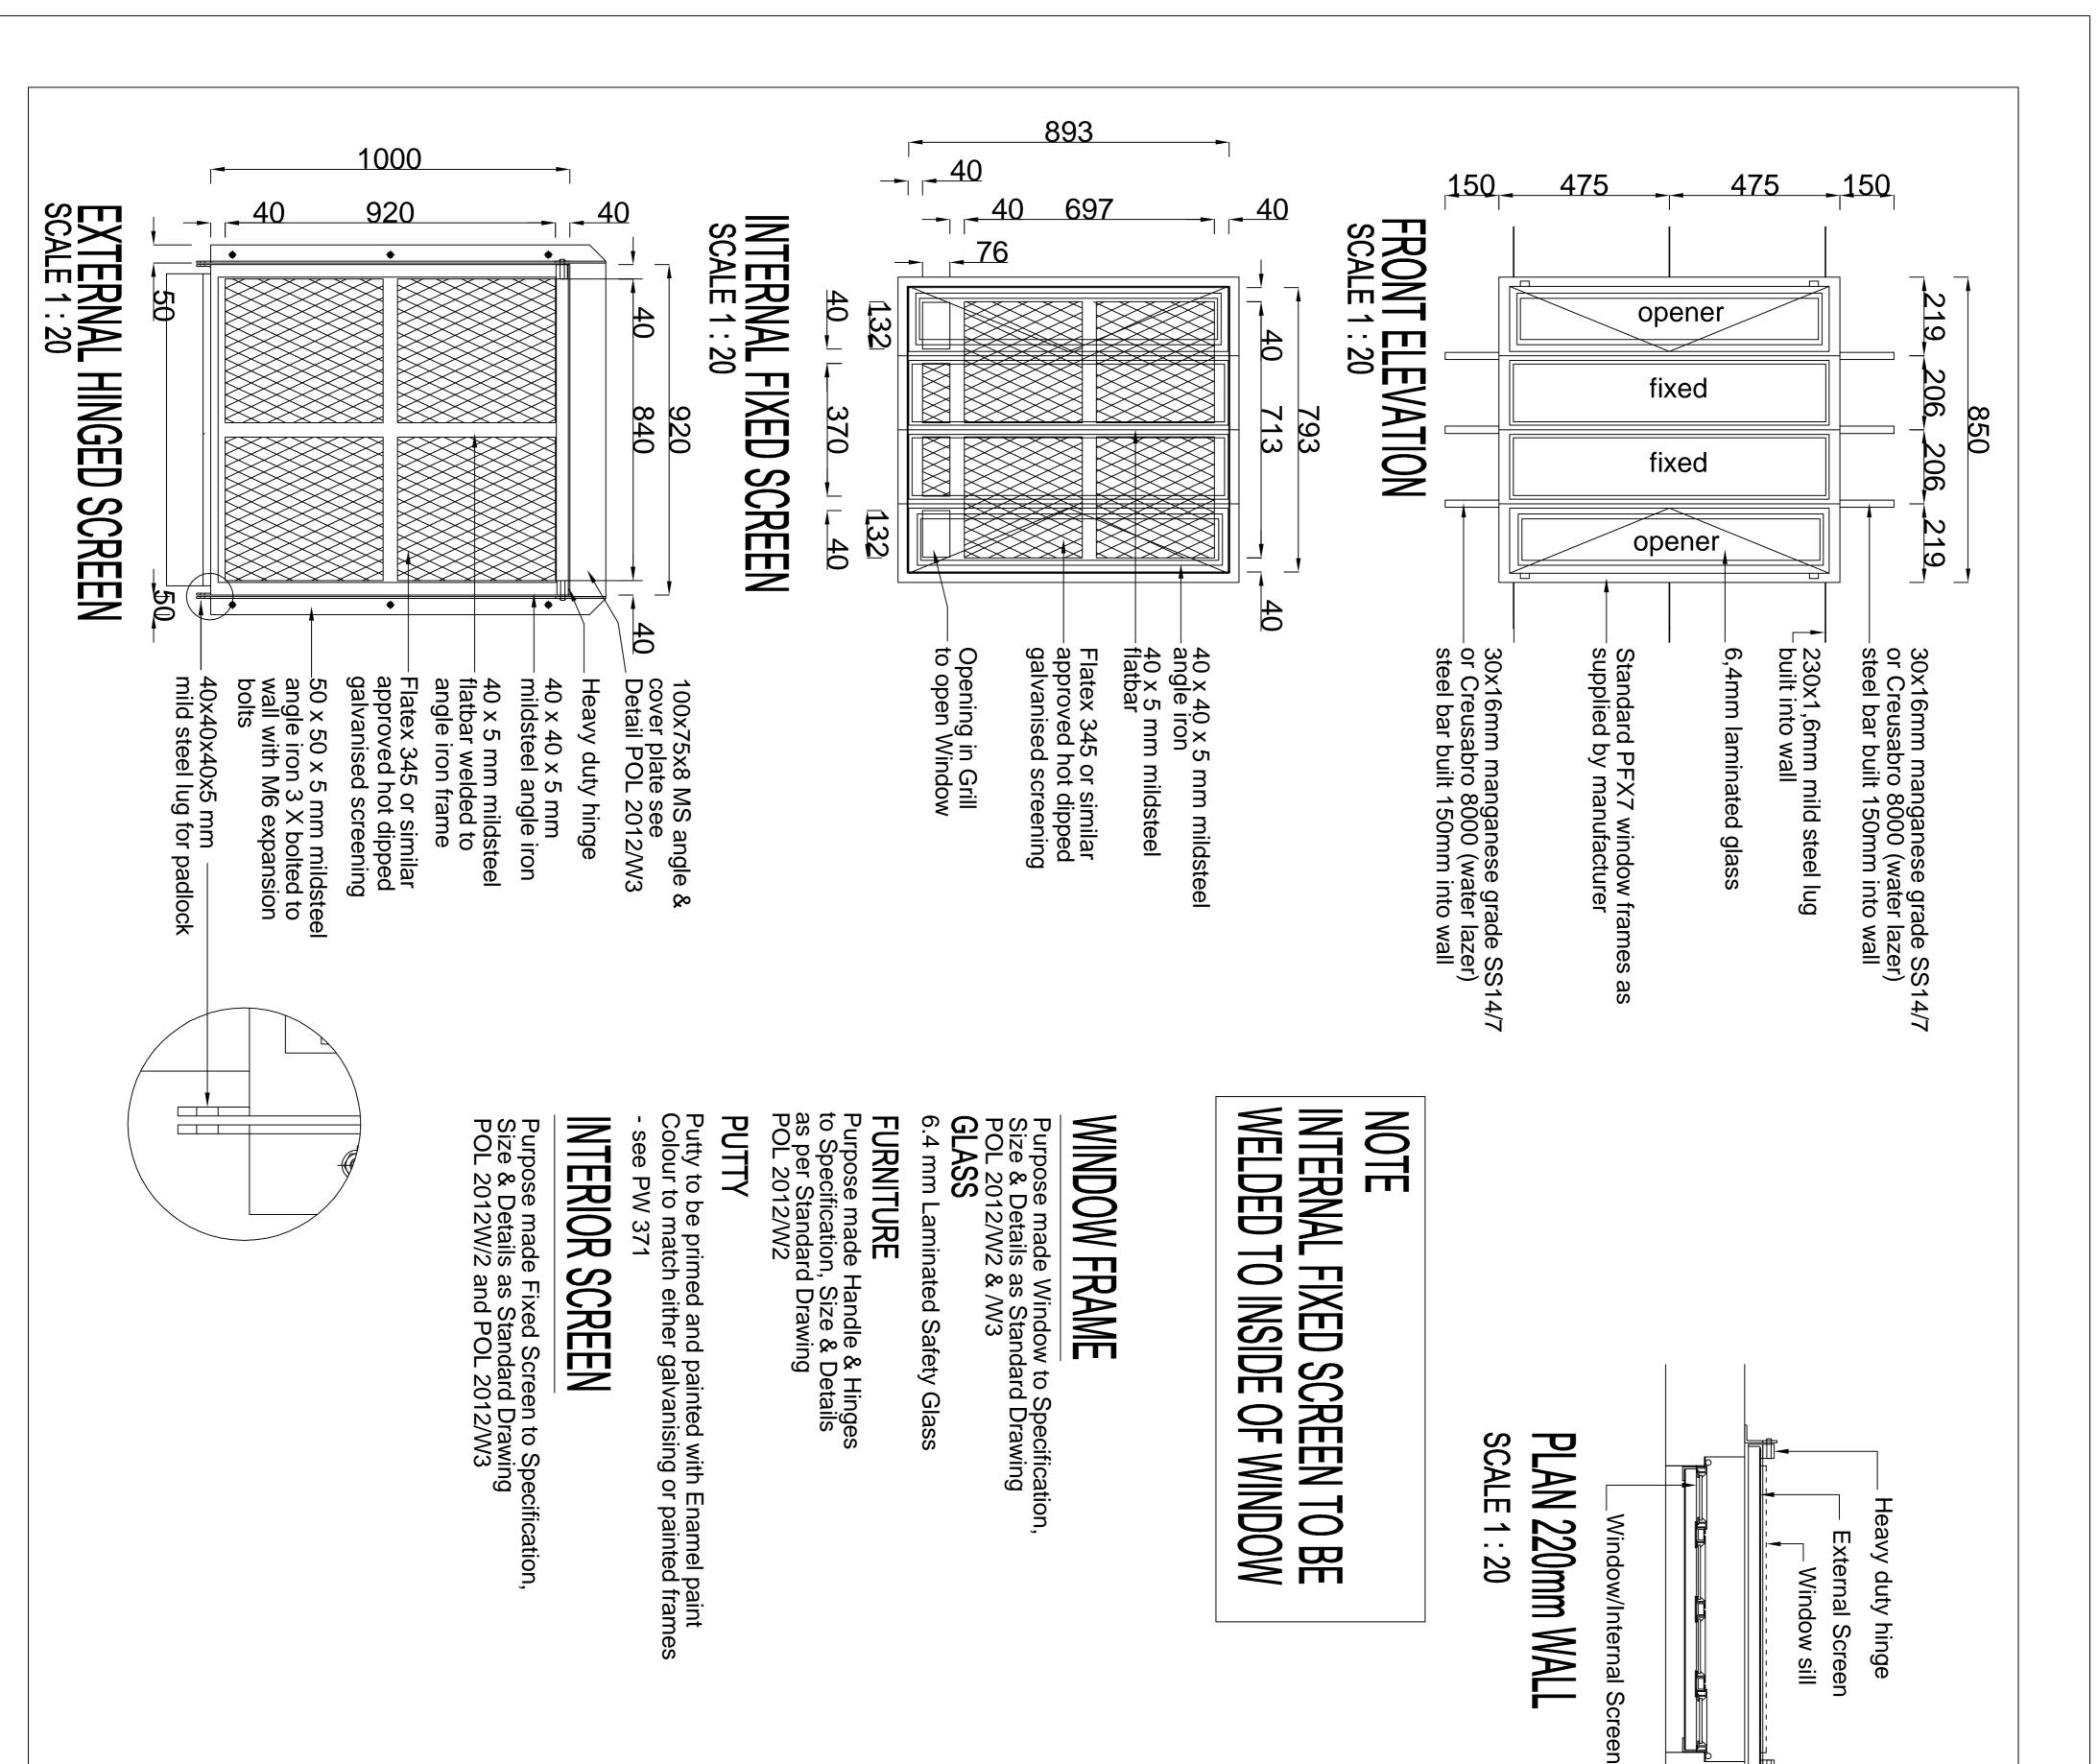

# NOTE Cell Windows in

Window between Cell & Cell Yards to be at Door he below Concrete to be maximum of 2 brick courses light. Slab Top of Cell **External Walls** 

### NOTE:

All work according to Specification PW 371 Departmental

TYPE CELL WINDOW DETAIL PLAN & DETAILS

All steel work to be hot dipped galvanised, all in accordance with SABS Specification 763. All steel to be Galvanised

**JULY 2012** 

POL

2012/W1

As Shown

drawn K SWART

see PW 371 Section 13 Clause 13.1 to 13.3

cad file name
POL2012-W1.DRW
CELL WINDOW
DETAIL PLAN & DETAILS be substituted with prior approval from SAPS SCM (Expert Services) Pretoria. Tel (012) 845 8726 Fax (012) 845 8762 References to trade names are used only to simplify detailing. Various similar and approved products are available and can Copyright vests in the Department of Public Work NOTE DEPARTMENT OF PUBLIC WORKS Tel (012) 337 2000 Private Bag X65 <u>001</u>

40x40x40x5 mm mildsteel lug for padlock

SECTION

(External Windows)

**SCALE 1:20** 

Window& Internal Screen

External Screen

Heavy duty hinge

190 MAX.