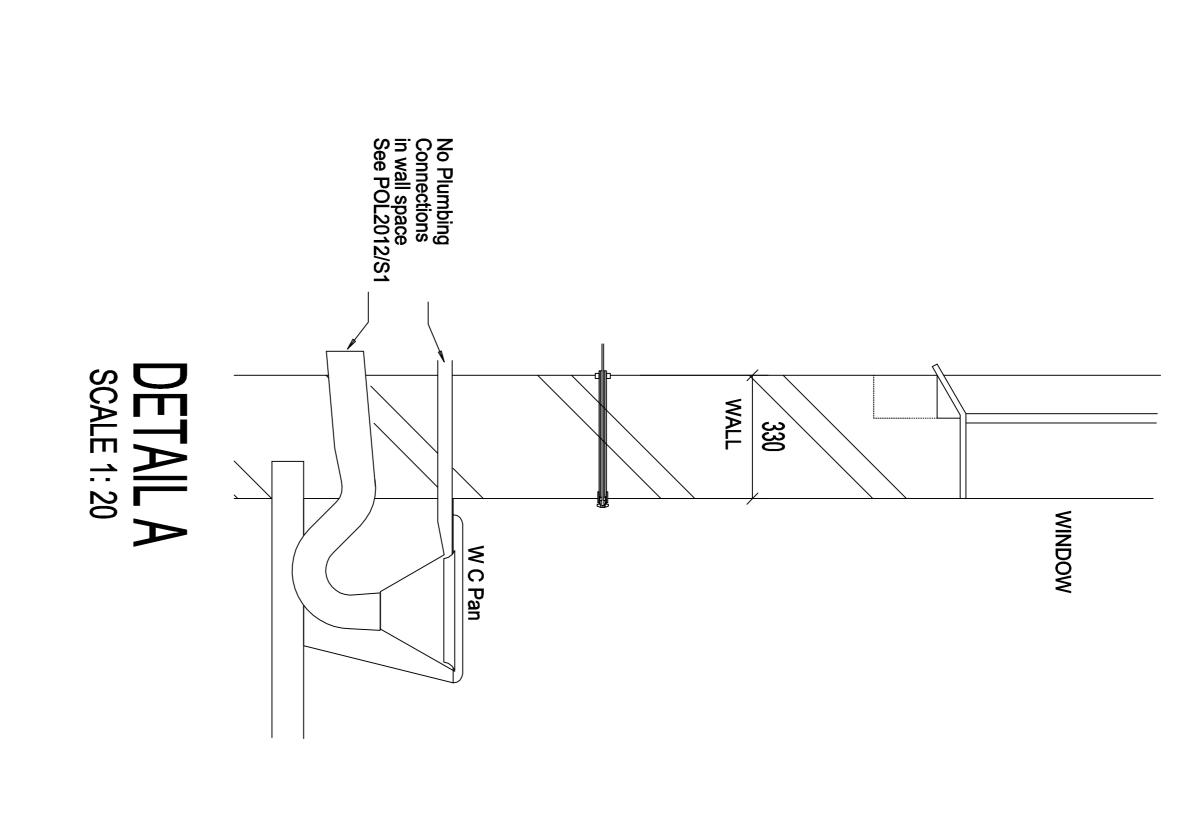

Tel (012) 337 2000

<u>001</u>

DATE

Copyright vests in the Department of Public Works

NOTE

ARCHITECTURAL POLICE SERVICE SOUTH AFRICAN **JULY 2012** As Shown TYPE CELL WC PAN DETAIL SECTION & ELEVATION POL 2012/S1 drawn K SWART

WALCRO No104C or similar and approved brass back entry non hold open Toilet Flush Valve with integral vacuum breaker & modified push-rod connector, complete with 38mm flushpipe, bend & pan connector.

Prison type brass finished ECONOFLUSH as type KF3.404 is an approved alternative including elbow, Straight pipe and pan connector