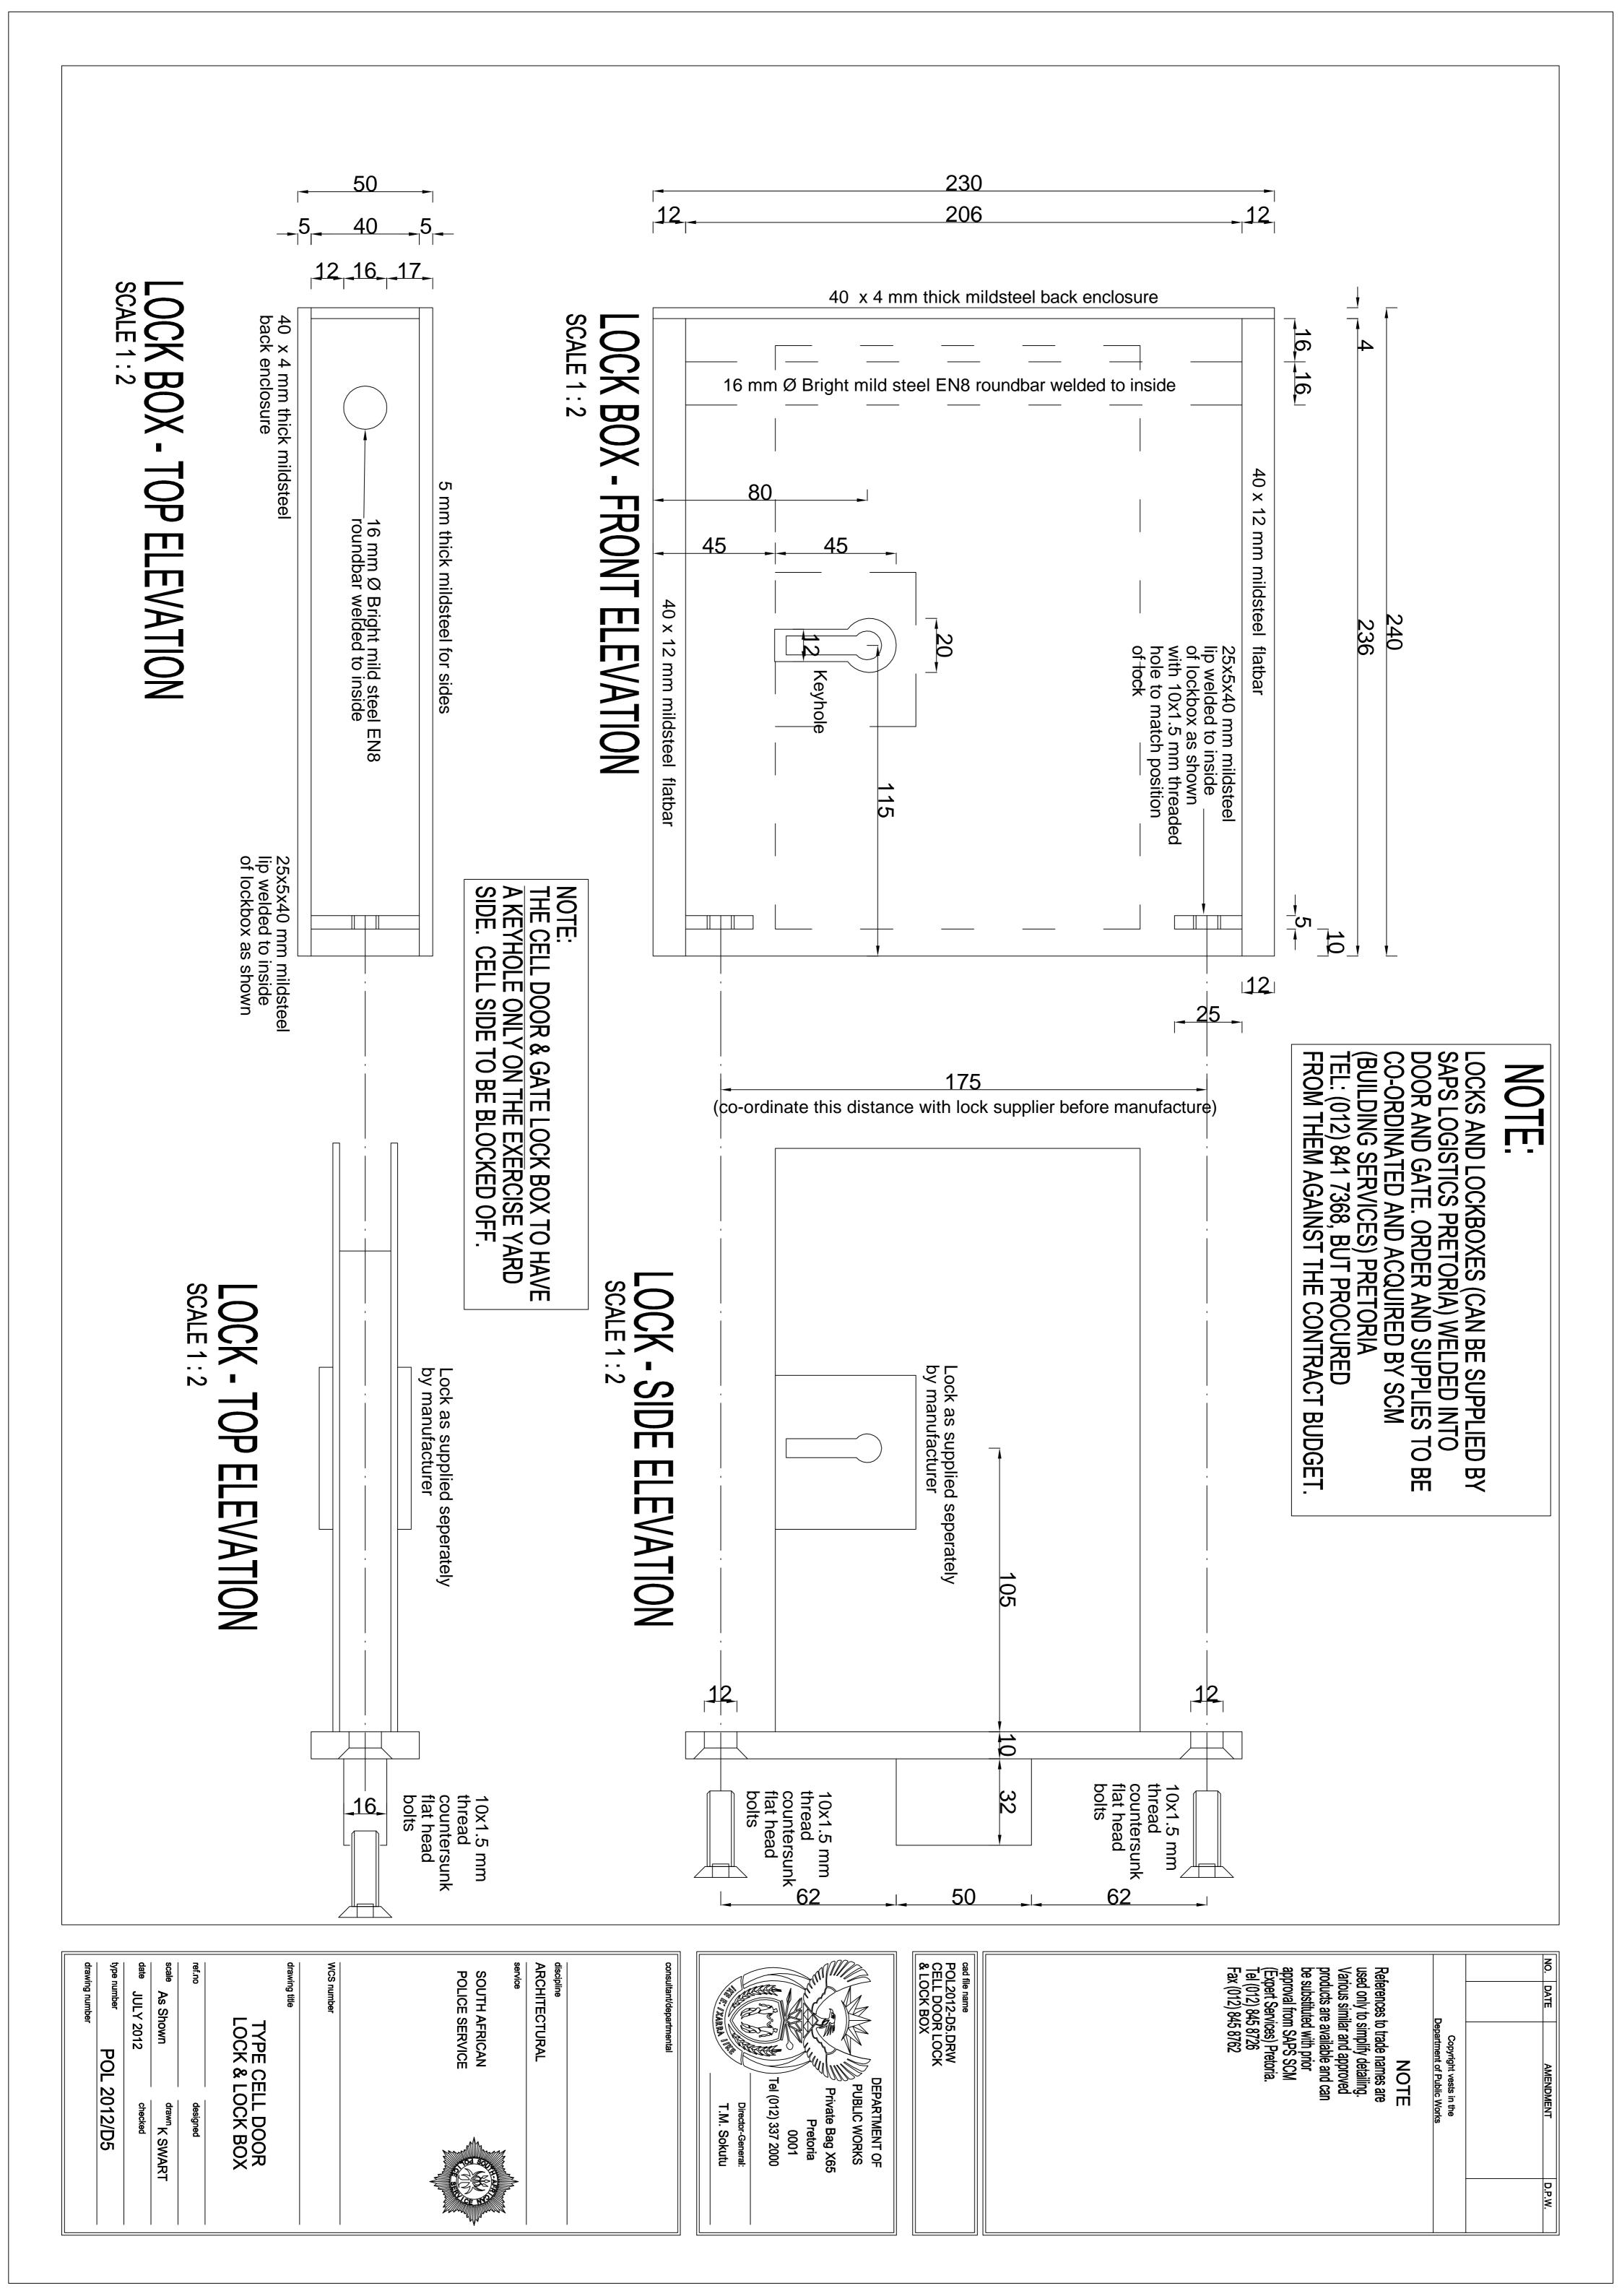

WCS number

GATE DETAILS SECURE OFF-LOADING AREA ELEVATIONS, SECTION

scale As Shown

drawn K SWART

POL 2012/D6

D.P.W

**SCALE 1:10** 

**SCALE 1:10** 

# EXTERIOR SCREEN

Purpose made Screen to Specification, Size & Details as Standard Drawing POL 2012/W2 and POL 2012/W3
FURNITURE

2x Cylinder Padlocks (Solid 630 or similar & approved). One key to pass all padlocks per project (Triplicate keys)