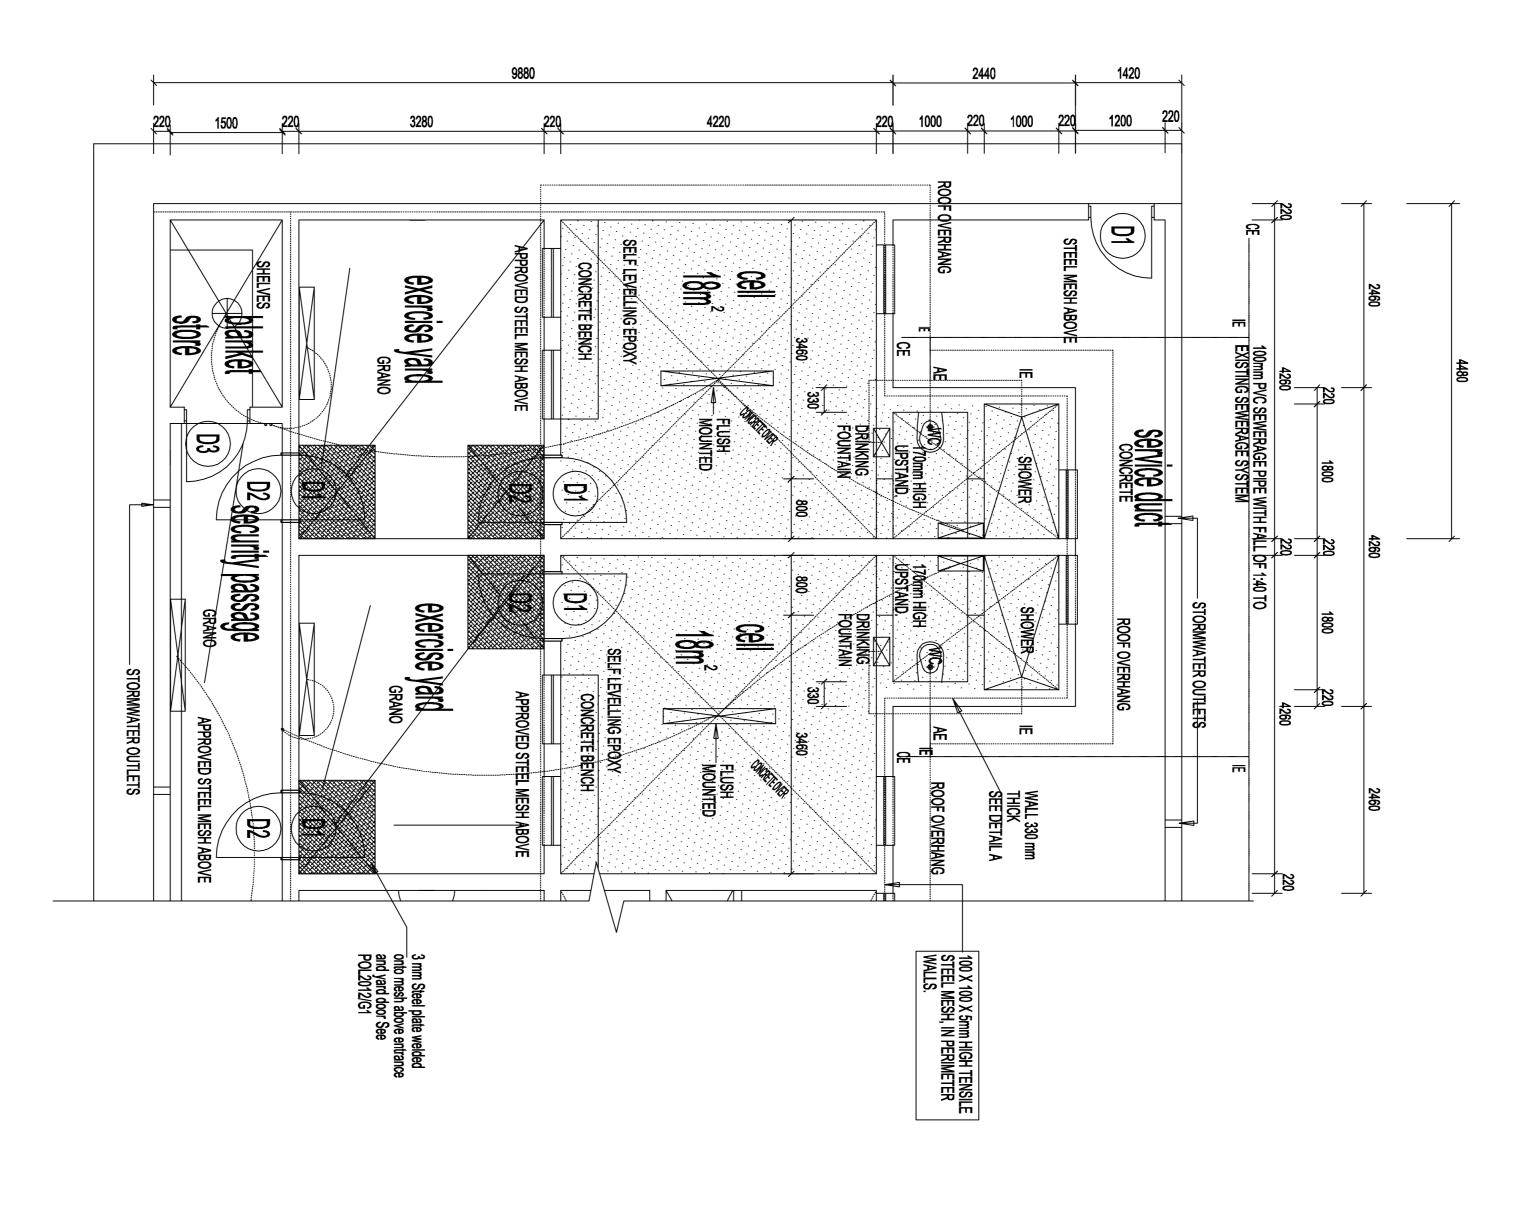

## GROUND FLOOR PLAN ANNEXURE "B" SCALE 1:100

Copyright vests in the NOTE

NOTE

References to trade names are used only to simplify detailing, Various similar and approved products are available and can be substituted with prior approval from SAPS SCM (Expert Services) Pretoria.
Tel (012) 845 8726
Tel (012) 845 8762

DEPARTMENT OF PUBLIC WORKS
PRIVATE Bag X65
PRIVATE Bag X65
Pretoria
0001
Director-General:

| type number drawing number | date JULY 2012 chec | scale As Shown draw | ref.no desi | ANNEXURE "B" GROUND FLOOR PLAN | drawing title | WCS number | SOUTH AFRICAN POLICE SERVICE | ARCHITECTURAL | consultant/departmental |
|----------------------------|---------------------|---------------------|-------------|--------------------------------|---------------|------------|------------------------------|---------------|-------------------------|
|                            | checked             | drawn K SWART       | designed    | RE "B"<br>FLOOR                |               |            |                              |               |                         |