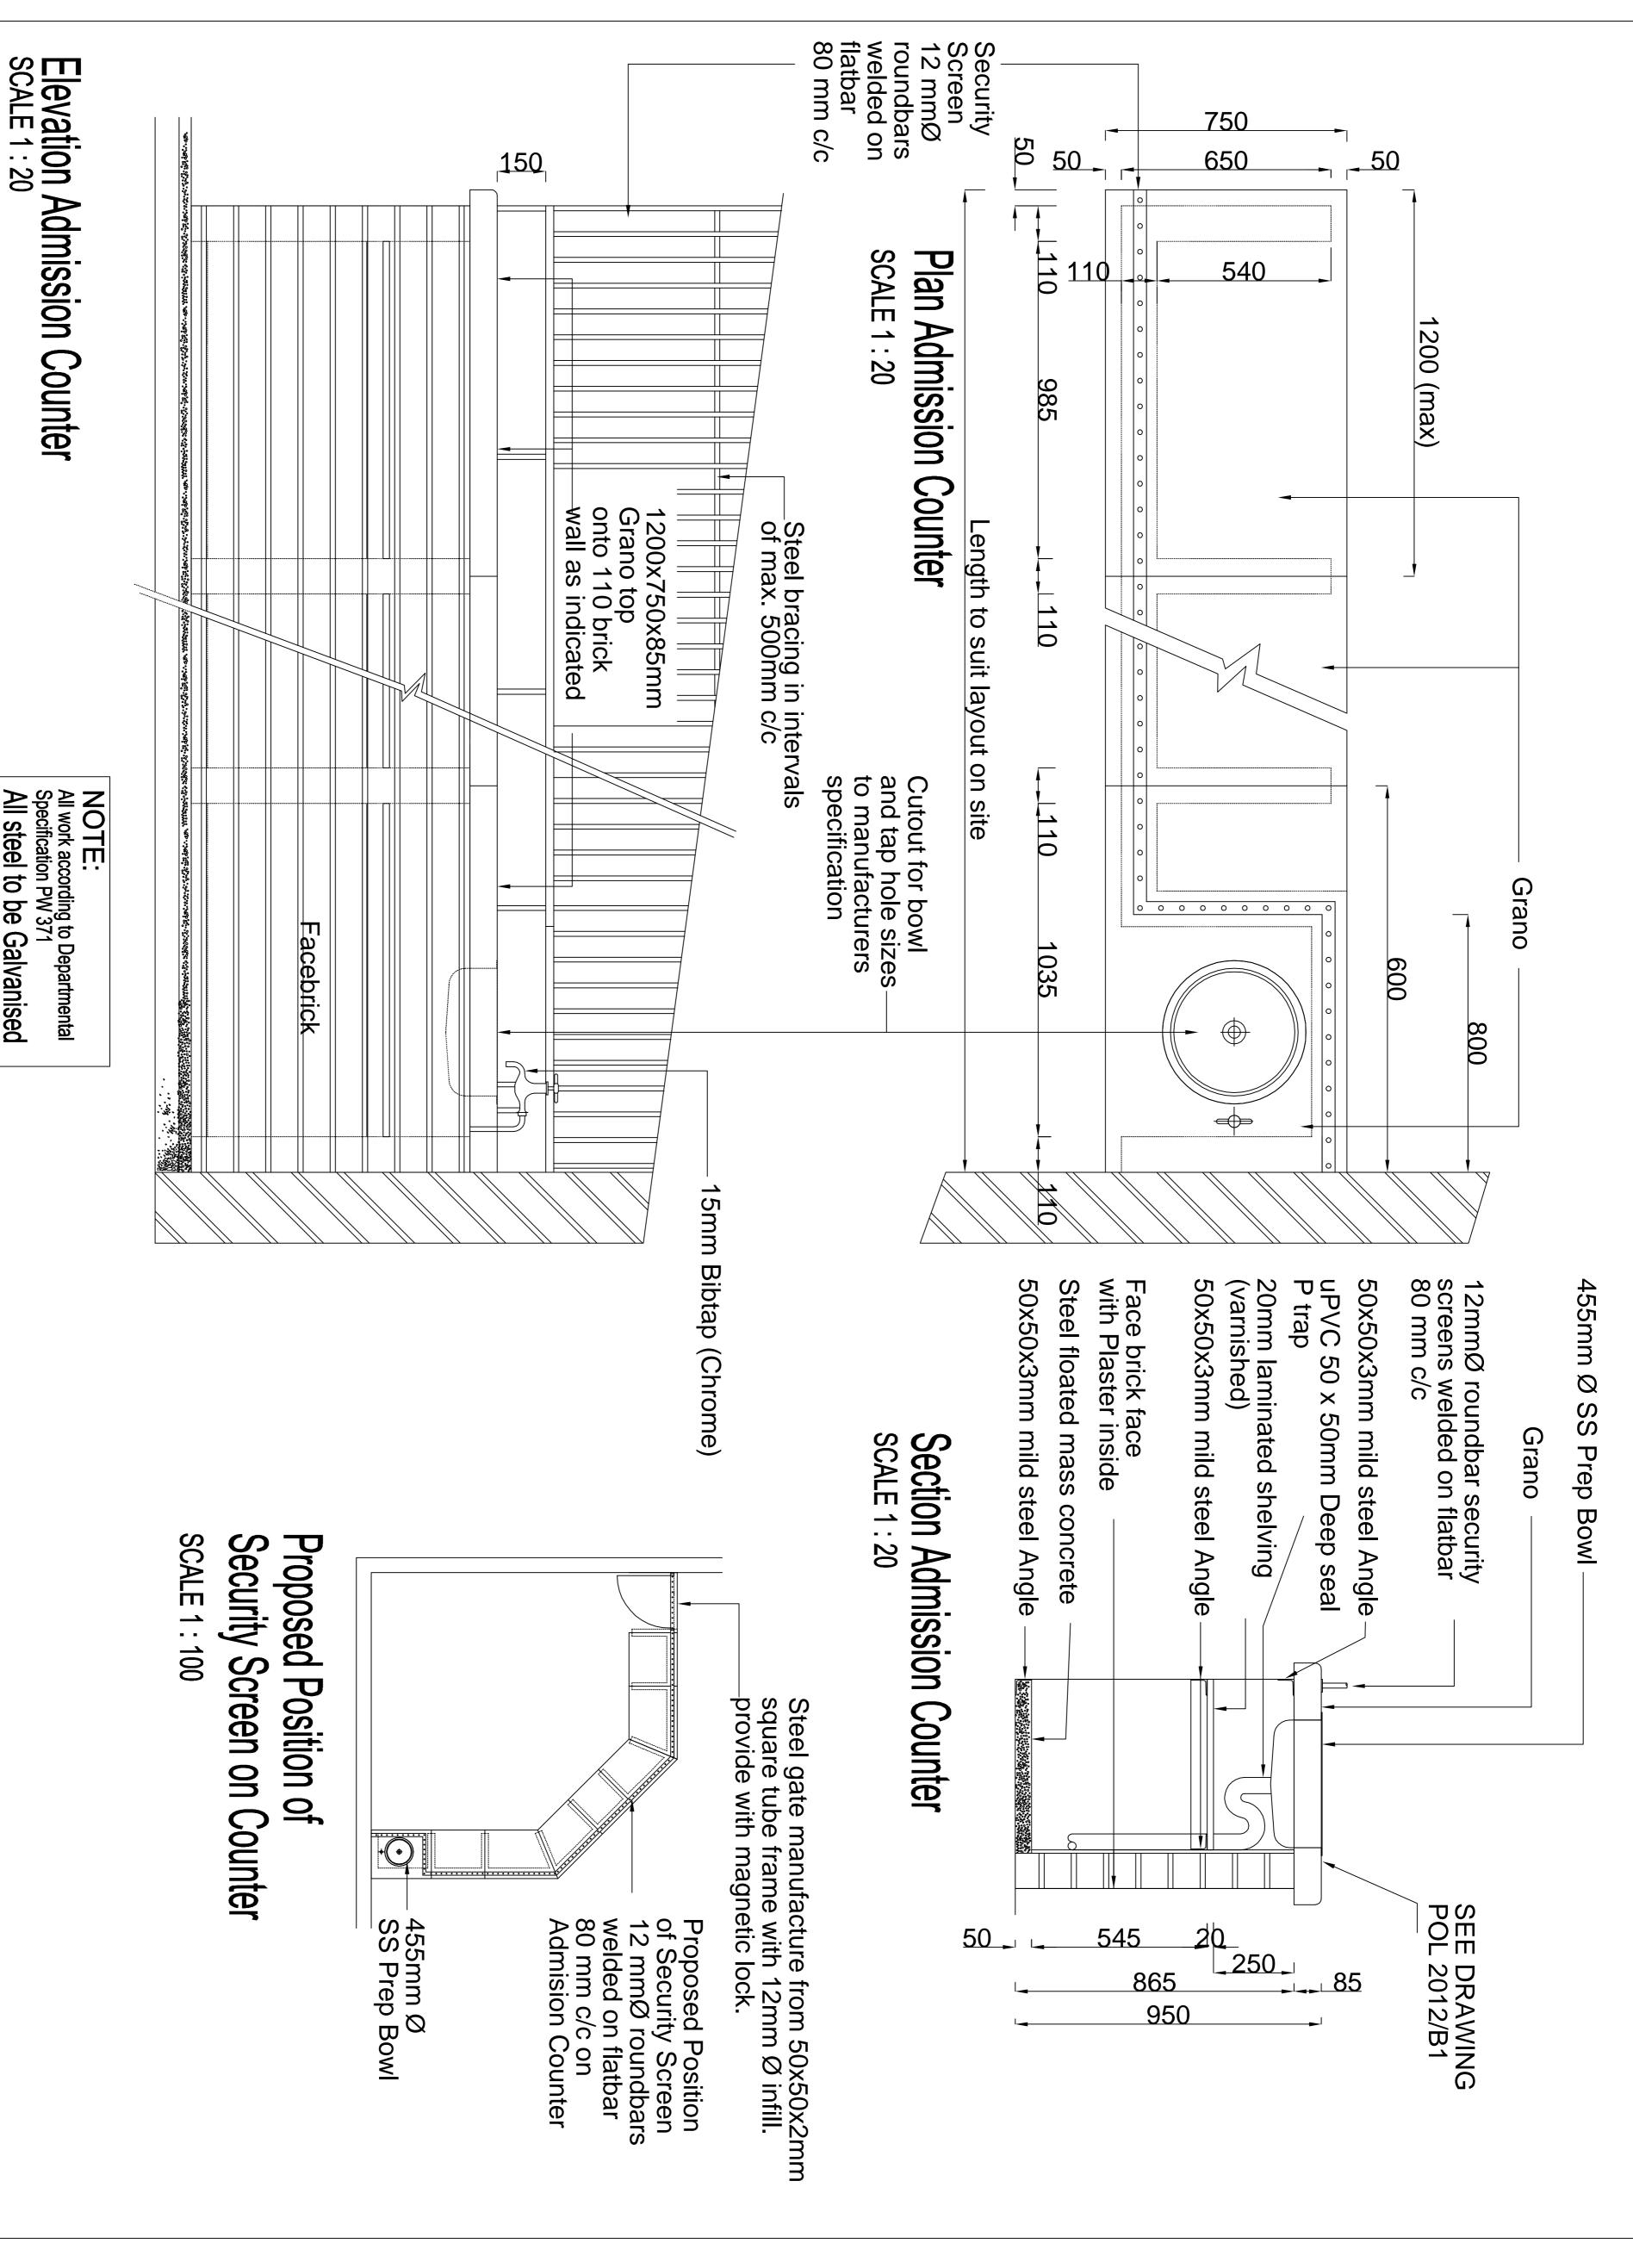

POL2012-A.DRW ADMISSION COUNTER

XARRA III DEPARTMENT OF PUBLIC WORKS Tel (012) 337 2000 Private Bag X65 T.M. Sokutu <u>001</u>

WCS numbe As Shown **JULY 2012** TYPE CELL BLOCK Admission Counter POL 2012/A drawn K SWART igned

All steel work to be hot dipped galvanised, all in accordance with SANS Specification 121 (SABS ISO 1461).

see PW 371 Section 12 Clause 12.1 to 12.3

NOTE:
If Security Screen is all visible bolts mus

is bolted together, st be tack welded

All steel to be Galvanised

| - 1 | NO. | DATE | AM EN DM EN T | D.P.W. |
|-----|-----|------|---------------|--------|
| -   |     |      |               |        |
| -   |     |      |               |        |
| -   |     |      |               |        |
| -   |     |      |               |        |
| -   |     |      |               |        |
| - 1 |     |      |               |        |