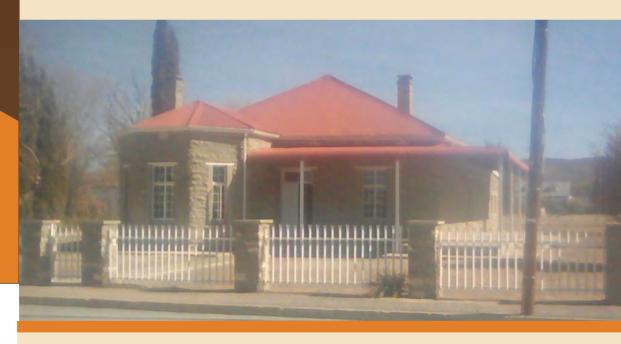

## SOUTH AFRICA WORKS BEGAUSE OF PUBLIC WORKS

LOCATION : SUTHERLAND: 14 Piet Retief Street CATEGORY : Residential (Old Magistrates Drosdy)

SIZE : In total 260.3m<sup>2</sup>

DESCRIPTION: A newly renovated stand-alone house that consists of 3 bedrooms, 1½ bathrooms, kitchen, dining room and lounge. All 3 bedrooms have built in cupboards including the kitchen and the whole house tiled. There is a single garage, 2 store rooms, a separate outside toilet and hand basin. The exterior of the dwelling is plastered and painted and a pitched corrugated iron roofing. The interior of the dwelling has plastered and painted walls and a ceiling