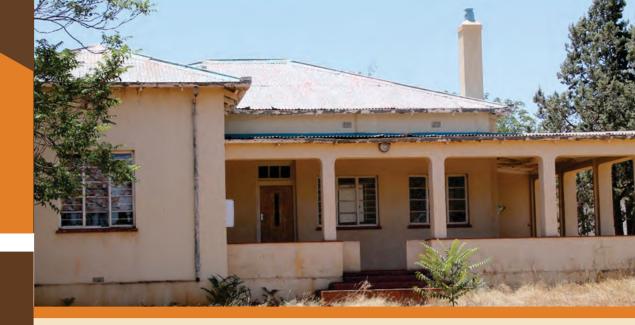

## SOUTH AFRICA WORKS BEGAUSE OF PUBLIC WORKS

LOCATION : SUTHERLAND: 14 Piet Retief Street CATEGORY : Residential (Old Magistrates Drosdy)

SIZE : In total 260.3m<sup>2</sup>

DESCRIPTION: A newly renovated stand-alone house that consists of 3 bedrooms, 1½ bathrooms, kitchen, dining room and lounge. All 3 bedrooms have built in cupboards including the kitchen and the whole house tiled. There is a single garage, 2 store rooms, a separate outside toilet and hand basin. The exterior of the dwelling is plastered and painted and a pitched corrugated iron roofing. The interior of the dwelling has plastered and painted walls and a ceiling