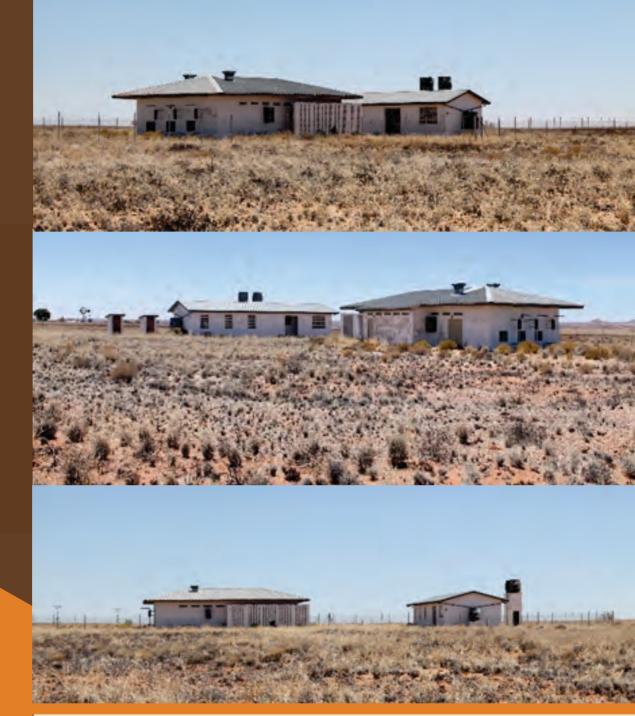

**Type**To let

Erf

**Category** Residential

Size

SUUTH AFRICA WORKS BECAUSE OF PUBLIC WORKS LOCATION : AGGENEYS Old Police Decca Station. Situated on a portion of

portion 2 of Farm 91

CATEGORY : OFFICES

SIZE : In total 260.3m<sup>2</sup>

**DESCRIPTION**: Old SAPS communication offices. Brick structure with corrugated

iron roof. Consisting of Transmitter Room, Coil House, Guard hut &

toilets