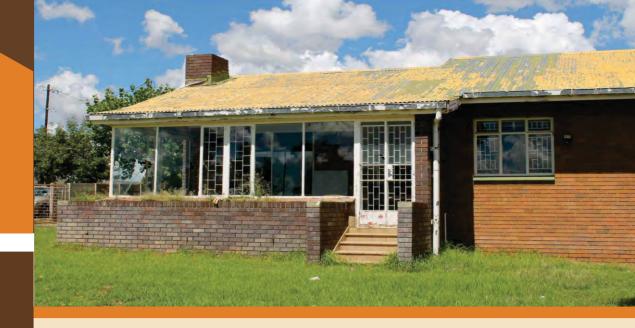

Email:

www.publicworks.gov.za website:

**Type**To let

Erf

**Category** Residential

Size 152.17

LOCATION : NOUPOORT: 10 WILMOT STREET

CATEGORY : RESIDENTIAL SIZE : 152.17m<sup>2</sup>

DESCRIPTION: Stand-alone house that consist out of 3 bedrooms, 1 bathroom, 1 separate toilet, 1 kitchen, 1 lounge and a sun room. All 3 bedrooms have built in cupboards and the whole house have carpets except for the kitchen, toilet, bathroom and sunroom that have tiles. There is a single garage, an outside room, a separate shower and toilet, laundry room and a single store. The house has face brick exterior walls and a pitched corrugated iron roofing. The interior of the dwelling has plastered and painted walls and a ceiling.