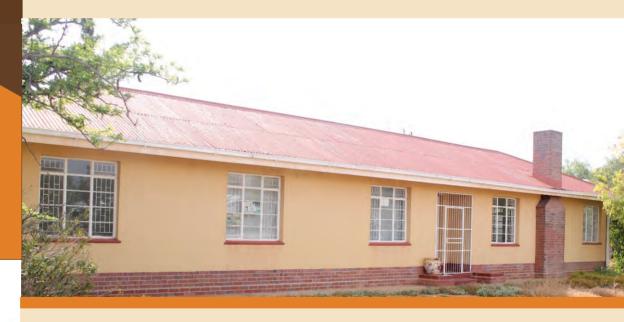

**Type**To let

Erf

**Category** Residential

Size 152.17

LOCATION : HARTSWATER: 29 HERTZOG

CATEGORY : RESIDENTIAL SIZE : 152.17m<sup>2</sup>

DESCRIPTION: Lots of TLC needed. Stand-alone house that consist out of 3 bedrooms, 1 bathroom, 1 separate toilet, 1 kitchen, 1 dining room, 1 lounge and 1 sun room. All 3 bedrooms have built in cupboards including the kitchen and the whole house tiled. There is a single garage, outside room, separate outside toilet and shower, single store room and a laundry room. The exterior of the dwelling is plastered and painted and a pitched corrugated iron roofing. The interior of the dwelling has plastered and painted walls and a ceiling