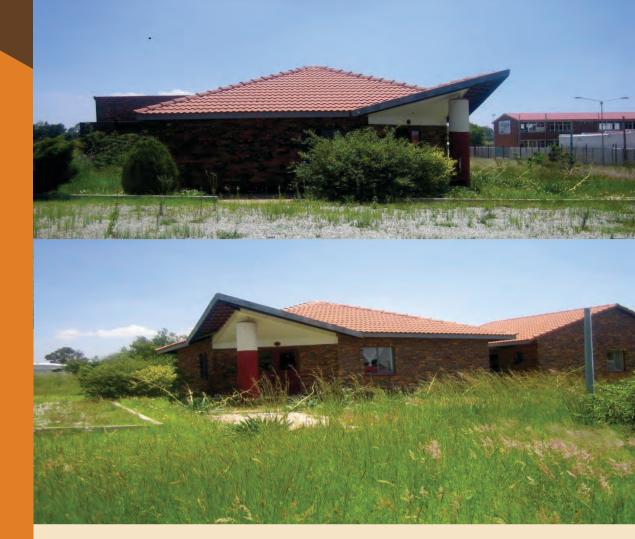

**Category** Residential

**Size** 491

Portion 79 Farm Middelvlei 255 IQ No. 91 Steyn Street Title Deed: T104844/1995

**Old SAPS Building** 

The building is a face brick plaster and consist of three separate buildings

SOUTH AFRICA WORKS BEGAUSE OF PUBLIC WORKS Erven: 521; 522; 523 Azaadville 30 Kismet Street

Old SAPS Building
The premises is situated on three stands