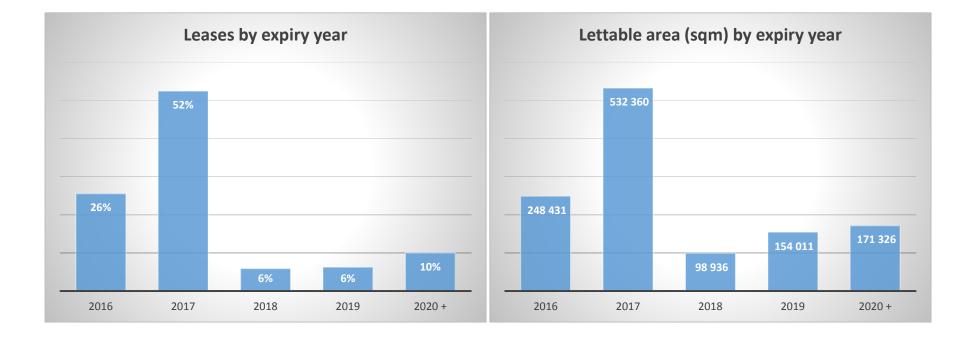

## **Gauteng Leasehold Portfolio**

- 76% of office leases in Gauteng expiring in the next 2 years with a total lettable area of 780 791 square meters
- This further demonstrates a need for a new approach to manage the renewals