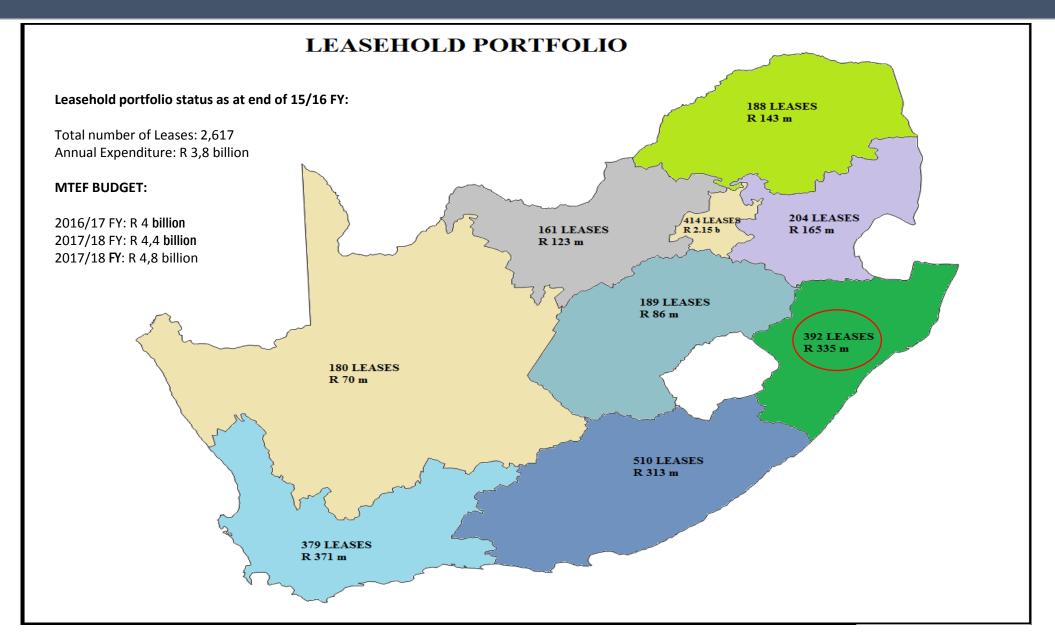

### **State of Leasehold Portfolio**

### Types of accommodation leased by the PMTE include but not limited to:

## State of Leasehold Portfolio

- At least 71% of leases expiring in the next 2 years
- High volumes require a different approach to concluding leases