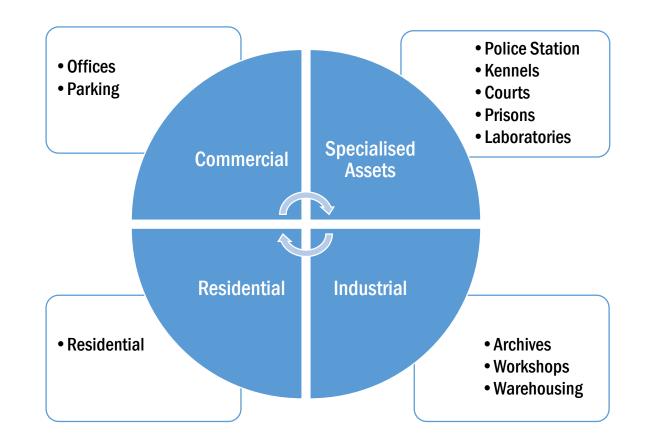

### Leasing Framework

Mr. Paul Serote Head: Property Management Trading Entity



# **PMTE In A Nutshell**



# **PMTE In The Context Of DPW Recovery**



## **PMTE'S** Mandate

Implements the Asset Management Strategy through planning, acquisition, management and disposal of State Immovable assets

Timeously provide and manage suitable accommodation in support of client needs to meet their service delivery objectives Deliver i.t.o. Government's Goals & Objectives – Transformation; Skills Development; Energy & Water Savings; Job Creation; SMME

Optimise State Portfolio to ensure efficient and cost saving service delivery

# State of Leasehold Portfolio



### **State of Leasehold Portfolio**

### Types of accommodation leased by the PMTE include but not limited to:



### **State of Leasehold Portfolio**



## State of Leasehold Portfolio



- At least 71% of leases expiring in the next 2 years
- High volumes require a different approach to concluding leases

### **Gauteng Leasehold Portfolio**



-Total available space for JHB and PTA: 13.2 m sqm as per SAPOA report
- 290 leases constitute 9% of available space in the market
- PTA constitutes 25% of the Tshwane market with leases in the CBD constituting 95% of available space in that market.

## **Gauteng Leasehold Portfolio**



- 76% of office leases in Gauteng expiring in the next 2 years with a total lettable area of 780 791 square meters
- This further demonstrates a need for a new approach to manage the renewals

## **Current Challenges**

- The current leasing process is inefficient and ineffe