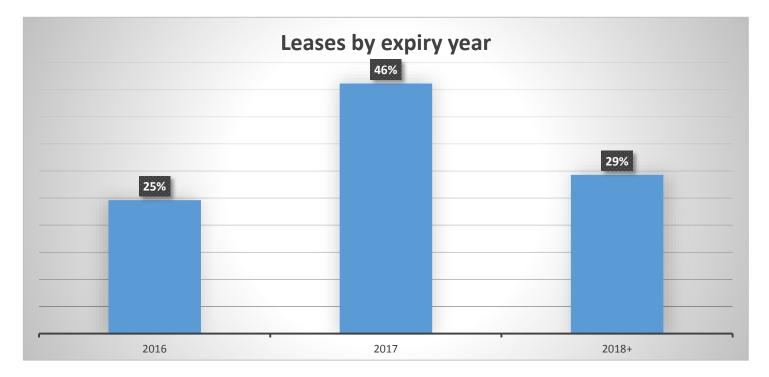

## State of Leasehold Portfolio

- At least 71% of leases expiring in the next 2 years
- High volumes require a different approach to concluding leases