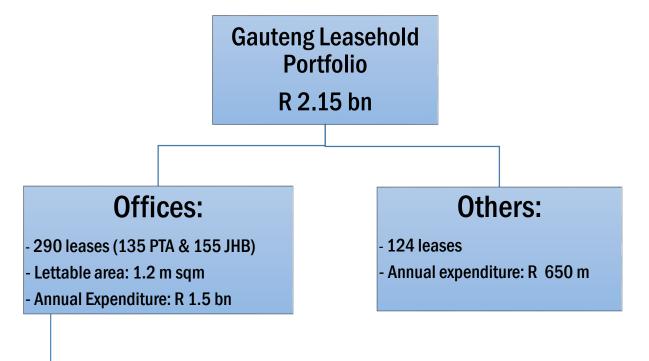

### **Gauteng Leasehold Portfolio**

-Total available space for JHB and PTA: 13.2 m sqm as per SAPOA report
- 290 leases constitute 9% of available space in the market
- PTA constitutes 25% of the Tshwane market with leases in the CBD constituting 95% of available space in that market.