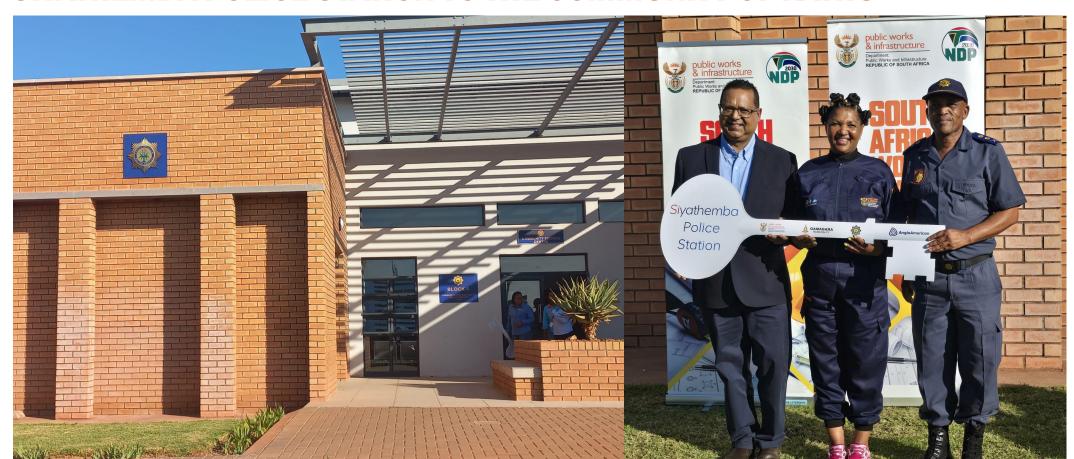

## By Lunga Mahlangu

Public Works and Infrastructure Deputy Minister Bernice Swarts, MP, officially handed over the Siyathemba Police Station to the community of Kathu, in Gamagara Local Municipality, within the John Taolo District Municipality, in the Northern Cape. The handover ceremony was held on 8 May 2024.

The construction of the new police station emanates from a collaboration between the Department and

mining house, Kumba Iron Ore, wherein they embarked on a common cause of community development and social upliftment to benefit remote areas. The R57.8 million facility was built by the mining house and the construction formed part of the larger resettlement which comprised new infrastructure in the town of Kathu. This was in exchange for a piece of state-owned piece of land in Dingleton, a small town next to Kathu.