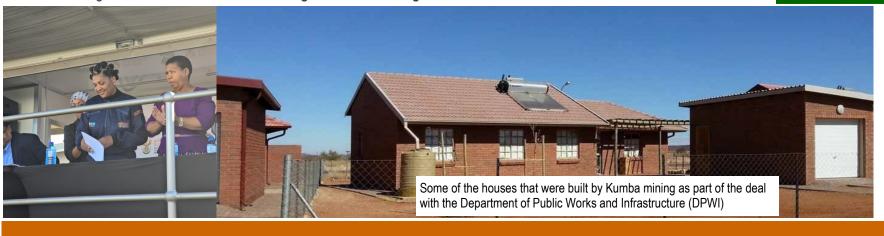

The construction of the new police station emanates from a collaboration between the Department and

mining house, Kumba Iron Ore, wherein they embarked on a common cause of community development and social upliftment to benefit remote areas. The R57.8 million facility was built by the mining house and the construction formed part of the larger resettlement which comprised new infrastructure in the town of Kathu. This was in exchange for a piece of state-owned piece of land in Dingleton, a small town next to Kathu.