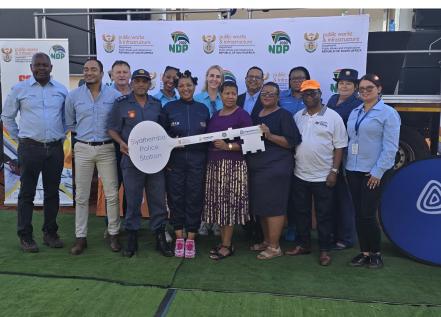

## By Lunga Mahlangu

Public Works and Infrastructure Deputy Minister Bernice Swarts, MP, officially handed over the Siyathemba Police Station to the community of Kathu, in Gamagara Local Municipality, within the John Taolo District Municipality, in the Northern Cape. The handover ceremony was held on 8 May 2024.

The construction of the new police station emanates from a collaboration between the Department and

mining house, Kumba Iron Ore, wherein they embarked on a common cause of community development and social upliftment to benefit remote areas. The R57.8 million facility was built by the mining house and the construction formed part of the larger resettlement which comprised new infrastructure in the town of Kathu. This was in exchange for a piece of state-owned piece of land in Dingleton, a small town next to Kathu.